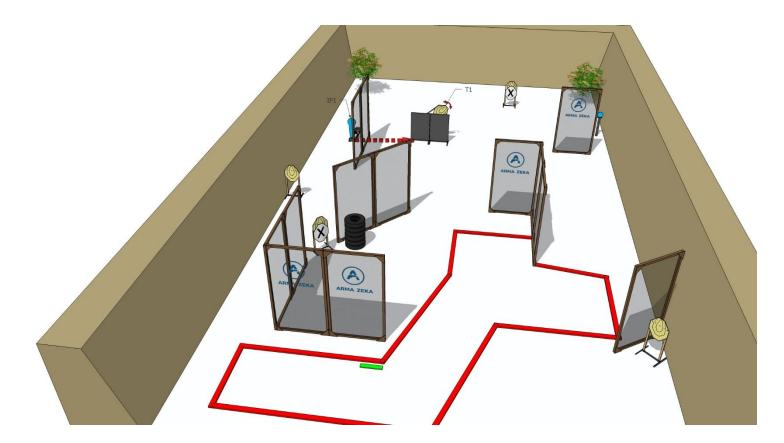

| Targets:                       | 5 IPSC Targets, 1 IPSC popper, 1 IPSC metal plate                                                                                                 |
|--------------------------------|---------------------------------------------------------------------------------------------------------------------------------------------------|
| Number of rounds to be scored: | 12                                                                                                                                                |
| Start position:                | Standing anywhere within designated area                                                                                                          |
| Handgun Ready Condition:       | Lying on the table, magazine inserted, chamber empty                                                                                              |
| Time starts:                   | Audible                                                                                                                                           |
| Procedure:                     | After start signal engage all the targets from designated area. IP1 activate target T1. All moving targets stays visible at end of their movement |
| Safety angles:                 | 90 degrees left/right and top of the backstop                                                                                                     |