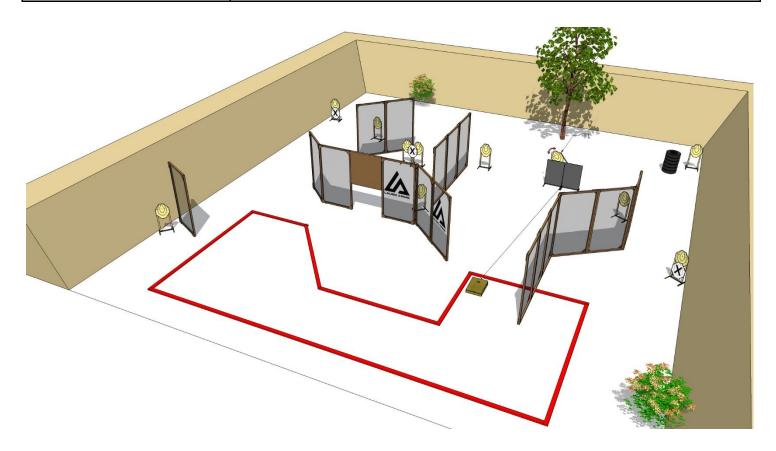

| Targets:                       | 11 IPSC Targets                                                                          |
|--------------------------------|------------------------------------------------------------------------------------------|
| Number of rounds to be scored: | 22                                                                                       |
| Start position:                | Standing anywhere within designated area                                                 |
| Handgun Ready Condition:       |                                                                                          |
| Time starts:                   | Audible                                                                                  |
|                                | After start signal engage all the targets from designated area. Platform activate target |
| Procedure:                     | T1. All moving targets stays visible at end of their movement                            |
| Safety angles:                 | 90 degrees left/right and top of the backstop                                            |