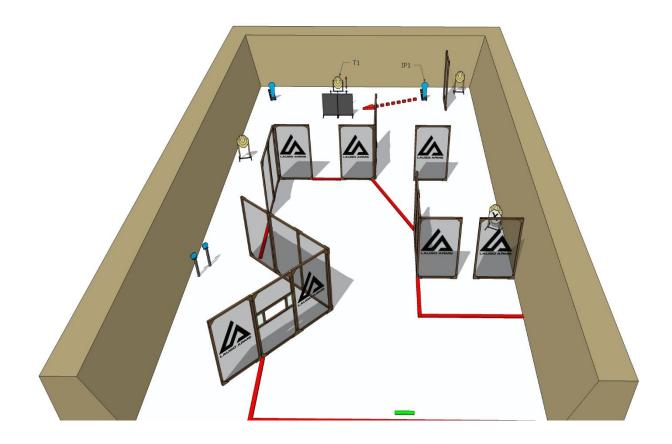

| Targets:                       | 11 IPSC Targets                                                                          |
|--------------------------------|------------------------------------------------------------------------------------------|
| Number of rounds to be scored: | 22                                                                                       |
| Start position:                | Standing anywhere within designated area                                                 |
| Handgun Ready Condition:       |                                                                                          |
| Time starts:                   | Audible                                                                                  |
|                                | After start signal engage all the targets from designated area. Platform activate target |
| Procedure:                     | T1. All moving targets stays visible at end of their movement                            |
| Safety angles:                 | 90 degrees left/right and top of the backstop                                            |