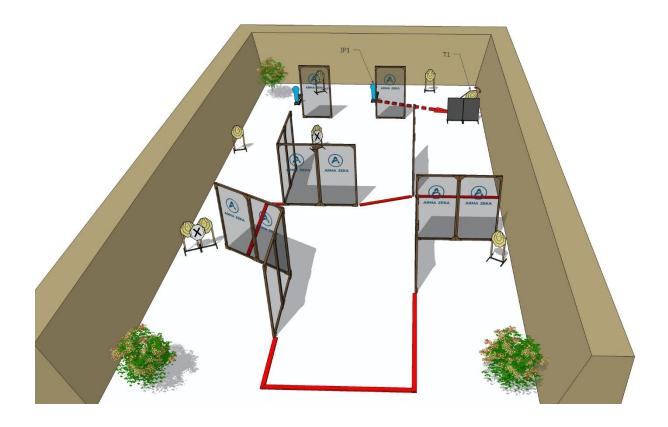

| Targets:                       | 5 IPSC Targets, 2 IPSC poppers                                                                                                                    |
|--------------------------------|---------------------------------------------------------------------------------------------------------------------------------------------------|
| Number of rounds to be scored: | 12                                                                                                                                                |
| Start position:                | Sitting on a chair                                                                                                                                |
| Handgun Ready Condition:       | Holstered, magazine inserted, chamber empty                                                                                                       |
| Time starts:                   | Audible                                                                                                                                           |
| Procedure:                     | After start signal engage all the targets from designated area. IP1 activate target T1. All moving targets stays visible at end of their movement |
| Safety angles:                 | 90 degrees left/right and top of the backstop                                                                                                     |