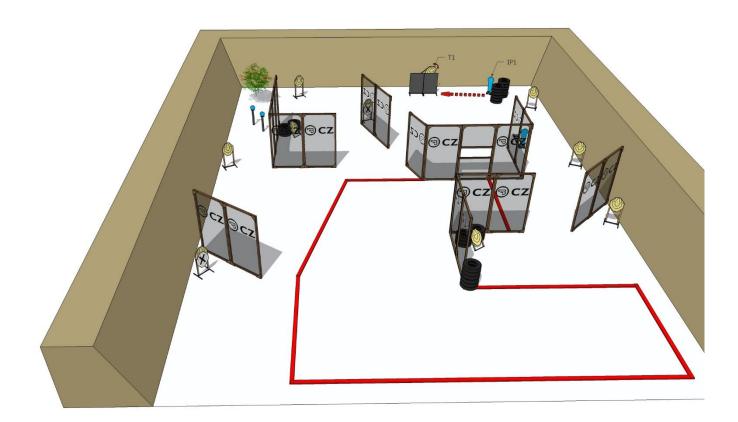

| Targets:                       | 13 IPSC Targets, 4 IPSC poppers, 2 IPSC metal plates                                                                                                                       |
|--------------------------------|----------------------------------------------------------------------------------------------------------------------------------------------------------------------------|
| Number of rounds to be scored: | 32                                                                                                                                                                         |
| Start position:                | Standing anywhere within designated area                                                                                                                                   |
| Handgun Ready Condition:       |                                                                                                                                                                            |
| Time starts:                   | Audible                                                                                                                                                                    |
| Procedure:                     | After start signal engage all the targets from designated area. IP1 activate target T1, IP2 activate target T2. All moving targets stays visible at end of their movement. |
| Safety angles:                 | 90 degrees left/right and top of the backstop                                                                                                                              |