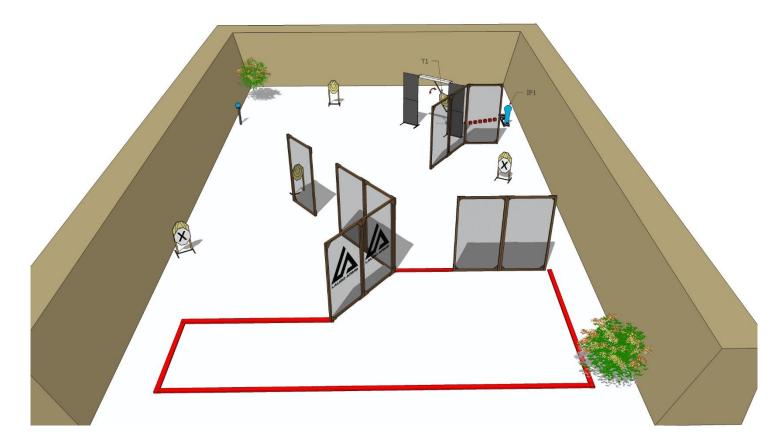

| Targets:                       | 5 IPSC Targets, 1 IPSC popper, 1 IPSC metal plate                                                                                                 |
|--------------------------------|---------------------------------------------------------------------------------------------------------------------------------------------------|
| Number of rounds to be scored: | 12                                                                                                                                                |
| Start position:                | Standing anywhere within designated area                                                                                                          |
| Handgun Ready Condition:       | Lying on the table, magazine inserted, chamber empty                                                                                              |
| Time starts:                   | Audible                                                                                                                                           |
| Procedure:                     | After start signal engage all the targets from designated area. IP1 activate target T1. All moving targets stays visible at end of their movement |
| Safety angles:                 | 90 degrees left/right and top of the backstop                                                                                                     |

| Targets:                       | 5 IPSC Targets, 1 IPSC popper, 1 IPSC metal plate                                                                                                 |
|--------------------------------|---------------------------------------------------------------------------------------------------------------------------------------------------|
| Number of rounds to be scored: | 12                                                                                                                                                |
| Start position:                | Standing at marks                                                                                                                                 |
| Handgun Ready Condition:       |                                                                                                                                                   |
| Time starts:                   | Audible                                                                                                                                           |
| Procedure:                     | After start signal engage all the targets from designated area. IP1 activate target T1. All moving targets stays visible at end of their movement |
| Safety angles:                 | 90 degrees left/right and top of the backstop                                                                                                     |