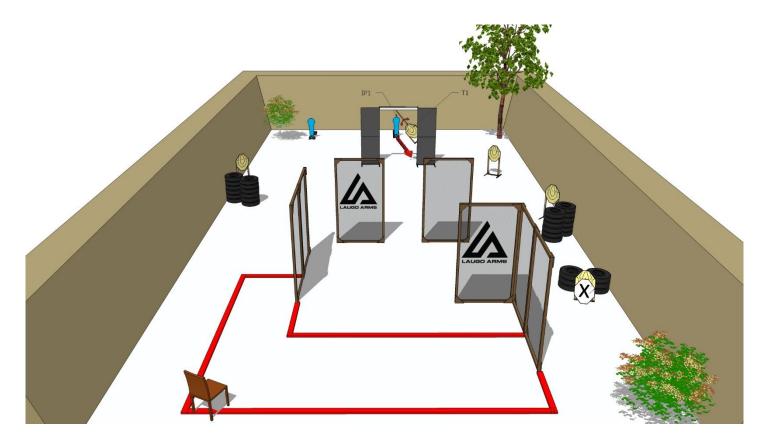

| Targets:                       | 5 IPSC Targets, 2 IPSC poppers                                                                                                                    |
|--------------------------------|---------------------------------------------------------------------------------------------------------------------------------------------------|
| Number of rounds to be scored: | 12                                                                                                                                                |
| Start position:                | Sitting on a chair                                                                                                                                |
| Handgun Ready Condition:       | Holstered, magazine inserted, chamber empty                                                                                                       |
| Time starts:                   | Audible                                                                                                                                           |
| Procedure:                     | After start signal engage all the targets from designated area. IP1 activate target T1. All moving targets stays visible at end of their movement |
| Safety angles:                 | 90 degrees left/right and top of the backstop                                                                                                     |