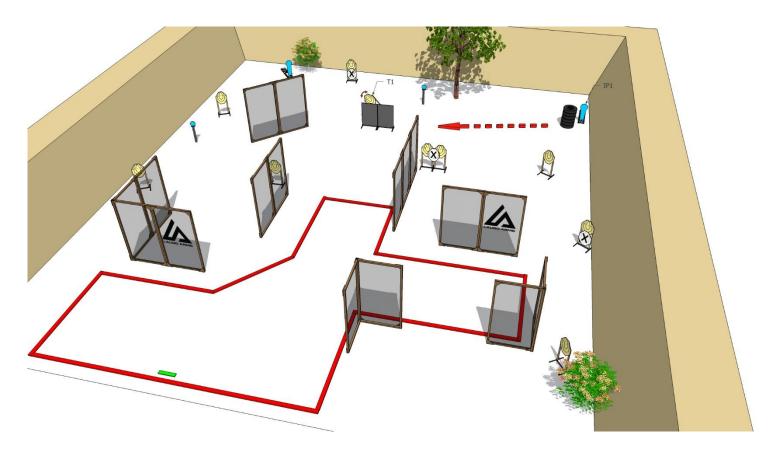

| Targets:                       | 5 IPSC Targets, 1 IPSC popper, 1 IPSC metal plate                                                                                                 |
|--------------------------------|---------------------------------------------------------------------------------------------------------------------------------------------------|
| Number of rounds to be scored: | 12                                                                                                                                                |
| Start position:                | Standing anywhere within designated area                                                                                                          |
| Handgun Ready Condition:       | Lying on the table, magazine inserted, chamber empty                                                                                              |
| Time starts:                   | Audible                                                                                                                                           |
| Procedure:                     | After start signal engage all the targets from designated area. IP1 activate target T1. All moving targets stays visible at end of their movement |
| Safety angles:                 | 90 degrees left/right and top of the backstop                                                                                                     |