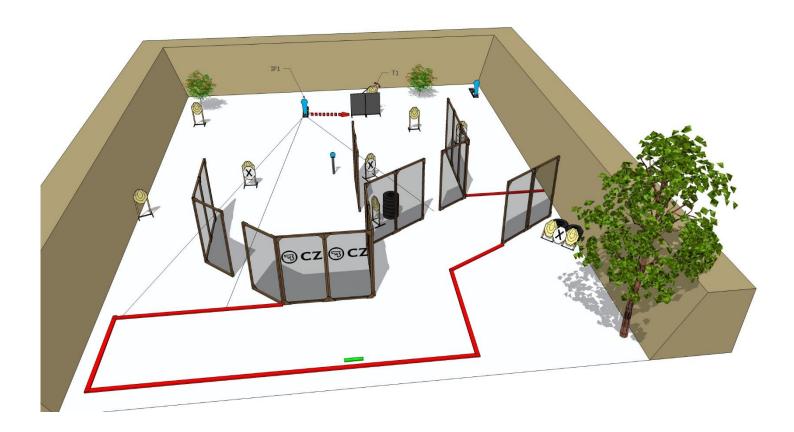

| Targets:                       | 5 IPSC Targets, 1 IPSC popper, 1 IPSC metal plate                                                                                                 |
|--------------------------------|---------------------------------------------------------------------------------------------------------------------------------------------------|
| Number of rounds to be scored: | 12                                                                                                                                                |
| Start position:                | Standing at marks                                                                                                                                 |
| Handgun Ready Condition:       |                                                                                                                                                   |
| Time starts:                   | Audible                                                                                                                                           |
| Procedure:                     | After start signal engage all the targets from designated area. IP1 activate target T1. All moving targets stays visible at end of their movement |
| Safety angles:                 | 90 degrees left/right and top of the backstop                                                                                                     |