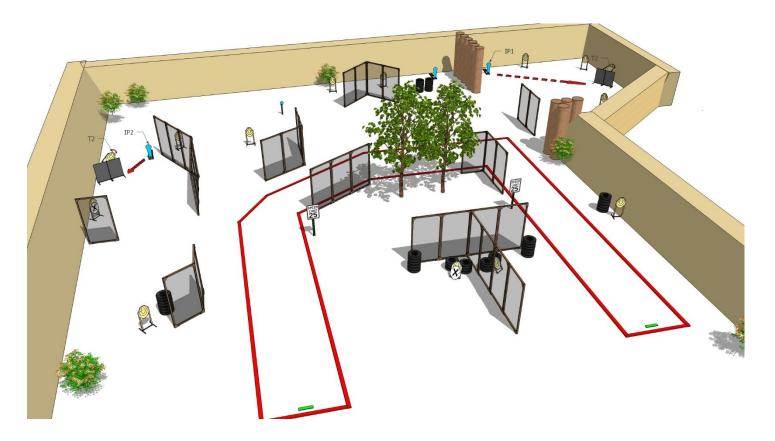

| Targets:                       | 14 IPSC Targets, 3 IPSC poppers, 1 IPSC metal plate                                                                                                                        |
|--------------------------------|----------------------------------------------------------------------------------------------------------------------------------------------------------------------------|
| Number of rounds to be scored: | 32                                                                                                                                                                         |
| Start position:                | Standing at marks                                                                                                                                                          |
| Handgun Ready Condition:       |                                                                                                                                                                            |
| Time starts:                   | Audible                                                                                                                                                                    |
| Procedure:                     | After start signal engage all the targets from designated area. IP1 activate target T1, IP2 activate target T2. All moving targets stays visible at end of their movement. |
| Safety angles:                 | 90 degrees left/right and top of the backstop                                                                                                                              |