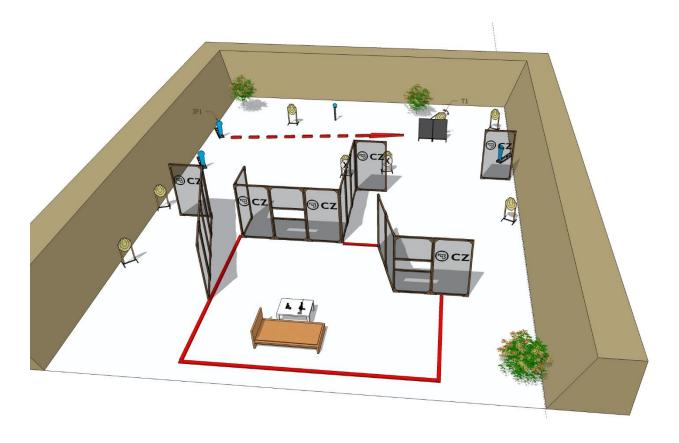

| Targets:                       | 8 IPSC Targets, 3 IPSC poppers, 1 IPSC metal plate                                                                                                |
|--------------------------------|---------------------------------------------------------------------------------------------------------------------------------------------------|
| Number of rounds to be scored: | 20                                                                                                                                                |
| Start position:                | Lying on a bed as RO demonstrate                                                                                                                  |
| Handgun Ready Condition:       | Lying on the table, magazine inserted, chamber empty                                                                                              |
| Time starts:                   | Audible                                                                                                                                           |
| Procedure:                     | After start signal engage all the targets from designated area. IP1 activate target T1. All moving targets stays visible at end of their movement |
| Safety angles:                 | 90 degrees left/right and top of the backstop                                                                                                     |