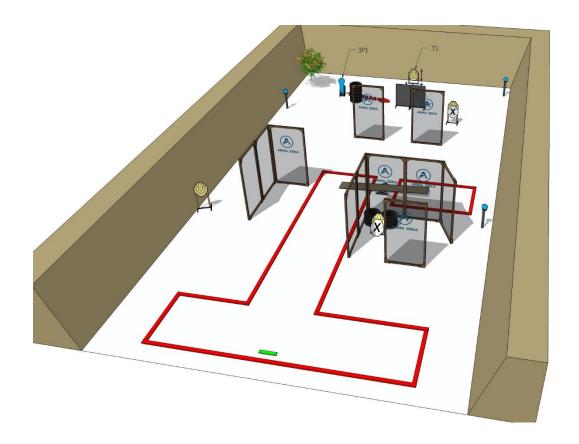

| Targets:                       | 14 IPSC Targets, 3 IPSC poppers, 1 IPSC metal plate                                                                                                                        |
|--------------------------------|----------------------------------------------------------------------------------------------------------------------------------------------------------------------------|
| Number of rounds to be scored: | 32                                                                                                                                                                         |
| Start position:                | Standing at marks                                                                                                                                                          |
| Handgun Ready Condition:       |                                                                                                                                                                            |
| Time starts:                   | Audible                                                                                                                                                                    |
| Procedure:                     | After start signal engage all the targets from designated area. IP1 activate target T1, IP2 activate target T2. All moving targets stays visible at end of their movement. |
| Safety angles:                 | 90 degrees left/right and top of the backstop                                                                                                                              |