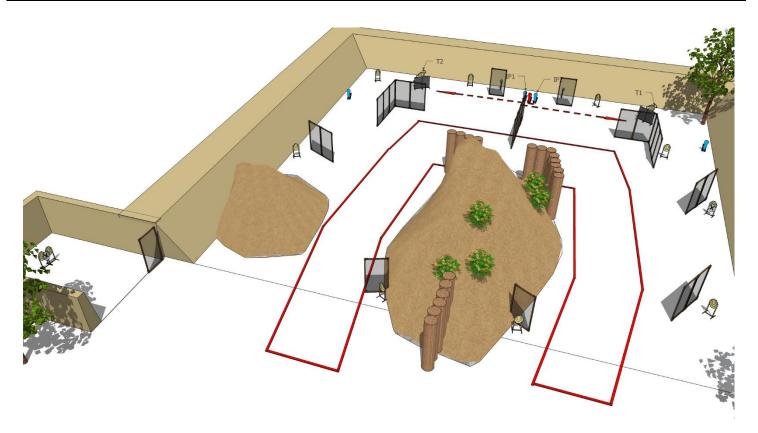

| Targets:                       | 13 IPSC Targets, 4 IPSC poppers, 2 IPSC metal plates                                                                                                                       |
|--------------------------------|----------------------------------------------------------------------------------------------------------------------------------------------------------------------------|
| Number of rounds to be scored: | 32                                                                                                                                                                         |
| Start position:                | Standing anywhere within designated area                                                                                                                                   |
| Handgun Ready Condition:       |                                                                                                                                                                            |
| Time starts:                   | Audible                                                                                                                                                                    |
| Procedure:                     | After start signal engage all the targets from designated area. IP1 activate target T1, IP2 activate target T2. All moving targets stays visible at end of their movement. |
| Safety angles:                 | 90 degrees left/right and top of the backstop                                                                                                                              |