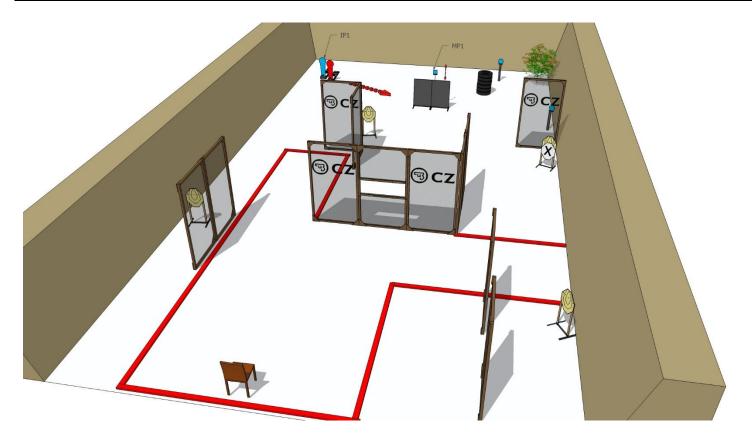

| Targets:                       | 9 IPSC Targets, 2 IPSC poppers, 2 IPSC metal plates                                                                                                      |
|--------------------------------|----------------------------------------------------------------------------------------------------------------------------------------------------------|
| Number of rounds to be scored: | 22                                                                                                                                                       |
| Start position:                | Standing at marks                                                                                                                                        |
| Handgun Ready Condition:       |                                                                                                                                                          |
| Time starts:                   | Audible                                                                                                                                                  |
| Procedure:                     | After start signal engage all the targets from designated area. IP1 activate target T1 and T2. All moving targets stays visible at end of their movement |
| Safety angles:                 | 90 degrees left/right and top of the backstop                                                                                                            |