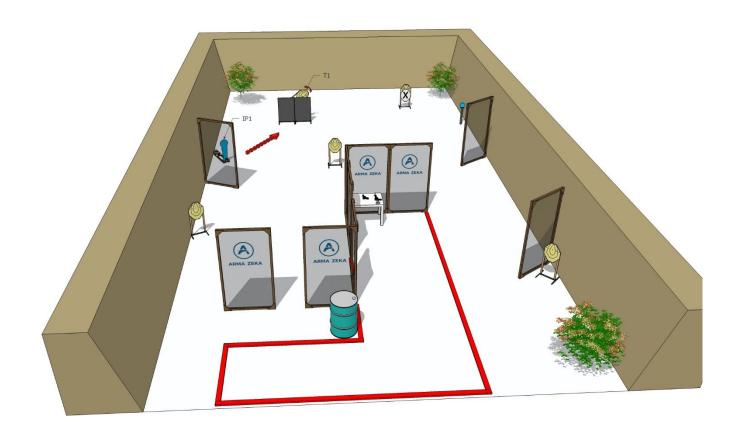

| Targets:                       | 5 IPSC Targets, 1 IPSC popper, 1 IPSC metal plate                                                                                                 |
|--------------------------------|---------------------------------------------------------------------------------------------------------------------------------------------------|
| Number of rounds to be scored: | 12                                                                                                                                                |
| Start position:                | Standing anywhere within designated area                                                                                                          |
| Handgun Ready Condition:       | Lying on the table, magazine inserted, chamber empty                                                                                              |
| Time starts:                   | Audible                                                                                                                                           |
| Procedure:                     | After start signal engage all the targets from designated area. IP1 activate target T1. All moving targets stays visible at end of their movement |
| Safety angles:                 | 90 degrees left/right and top of the backstop                                                                                                     |