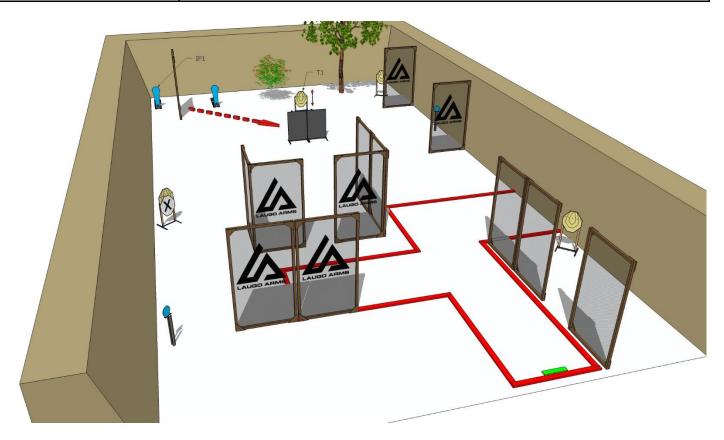

| Targets:                       | 11 IPSC Targets                                                                          |
|--------------------------------|------------------------------------------------------------------------------------------|
| Number of rounds to be scored: | 22                                                                                       |
| Start position:                | Standing anywhere within designated area                                                 |
| Handgun Ready Condition:       |                                                                                          |
| Time starts:                   | Audible                                                                                  |
|                                | After start signal engage all the targets from designated area. Platform activate target |
| Procedure:                     | T1. All moving targets stays visible at end of their movement                            |
| Safety angles:                 | 90 degrees left/right and top of the backstop                                            |