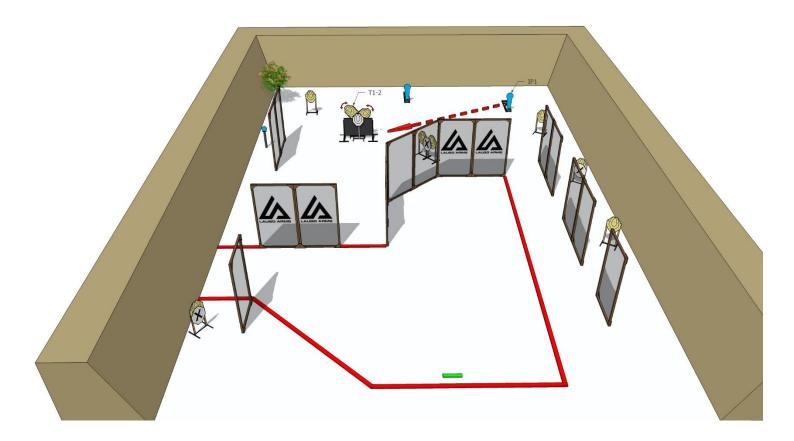

| Targets:                       | 15 IPSC Targets, 2 IPSC popper                                                          |
|--------------------------------|-----------------------------------------------------------------------------------------|
| Number of rounds to be scored: | 32                                                                                      |
| Start position:                | Standing at marks                                                                       |
| Handgun Ready Condition:       |                                                                                         |
| Time starts:                   | Audible                                                                                 |
|                                | After start signal engage all the targets from designated area. IP1 activate target T1. |
| Procedure:                     | All moving targets stays visible at end of their movement                               |
| Safety angles:                 | 90 degrees left/right and top of the backstop                                           |