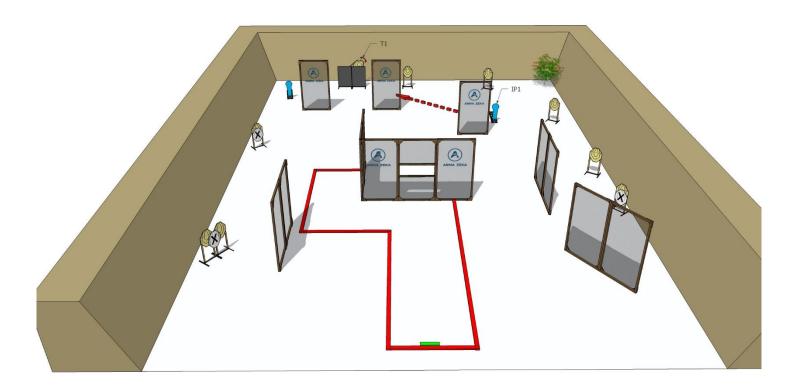

| Targets:                       | 5 IPSC Targets, 1 IPSC popper, 1 IPSC metal plate                                                                                                 |
|--------------------------------|---------------------------------------------------------------------------------------------------------------------------------------------------|
| Number of rounds to be scored: | 12                                                                                                                                                |
| Start position:                | Standing anywhere within designated area                                                                                                          |
| Handgun Ready Condition:       | Lying on the table, magazine inserted, chamber empty                                                                                              |
| Time starts:                   | Audible                                                                                                                                           |
| Procedure:                     | After start signal engage all the targets from designated area. IP1 activate target T1. All moving targets stays visible at end of their movement |
| Safety angles:                 | 90 degrees left/right and top of the backstop                                                                                                     |