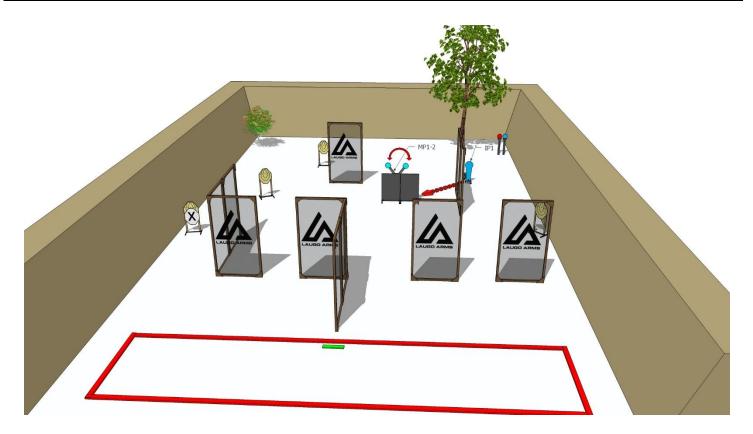

| Targets:                       | 13 IPSC Targets, 4 IPSC poppers, 2 IPSC metal plates                                                                                                                       |
|--------------------------------|----------------------------------------------------------------------------------------------------------------------------------------------------------------------------|
| Number of rounds to be scored: | 32                                                                                                                                                                         |
| Start position:                | Standing anywhere within designated area                                                                                                                                   |
| Handgun Ready Condition:       |                                                                                                                                                                            |
| Time starts:                   | Audible                                                                                                                                                                    |
| Procedure:                     | After start signal engage all the targets from designated area. IP1 activate target T1, IP2 activate target MP1 .All moving targets stays visible at end of their movement |
| Safety angles:                 | 90 degrees left/right and top of the backstop                                                                                                                              |