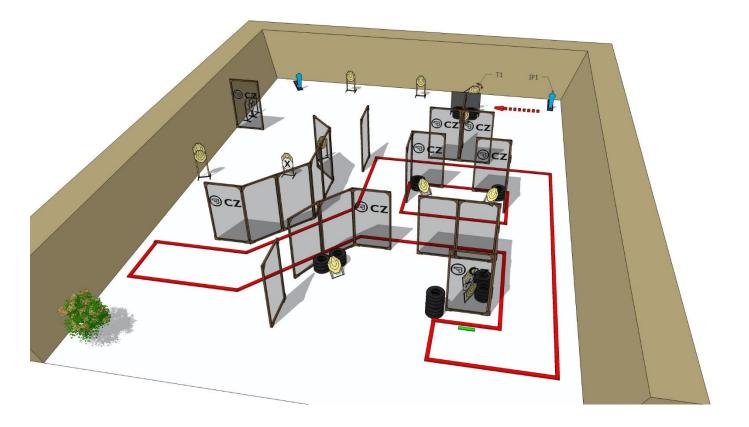

| Targets:                       | 14 IPSC Targets, 3 IPSC poppers, 1 IPSC metal plate                                                                                                                        |
|--------------------------------|----------------------------------------------------------------------------------------------------------------------------------------------------------------------------|
| Number of rounds to be scored: | 32                                                                                                                                                                         |
| Start position:                | Standing at marks                                                                                                                                                          |
| Handgun Ready Condition:       |                                                                                                                                                                            |
| Time starts:                   | Audible                                                                                                                                                                    |
| Procedure:                     | After start signal engage all the targets from designated area. IP1 activate target T1, IP2 activate target T2. All moving targets stays visible at end of their movement. |
| Safety angles:                 | 90 degrees left/right and top of the backstop                                                                                                                              |

| Targets:                       | 10 IPSC Targets, 2 IPSC poppers, 2 IPSC metal plates                                                                                                     |
|--------------------------------|----------------------------------------------------------------------------------------------------------------------------------------------------------|
| Number of rounds to be scored: | 24                                                                                                                                                       |
| Start position:                | Standing at marks                                                                                                                                        |
| Handgun Ready Condition:       |                                                                                                                                                          |
| Time starts:                   | Audible                                                                                                                                                  |
| Procedure:                     | After start signal engage all the targets from designated area. IP1 activate target T1 and T2. All moving targets stays visible at end of their movement |
| Safety angles:                 | 90 degrees left/right and top of the backstop                                                                                                            |