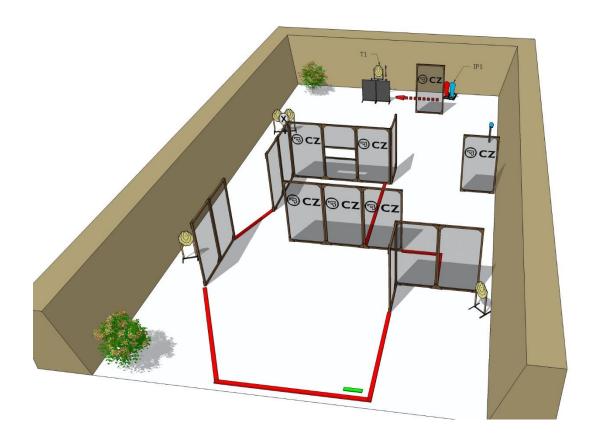

| Targets:                       | 5 IPSC Targets, 1 IPSC popper, 1 IPSC metal plate                                                                                                 |
|--------------------------------|---------------------------------------------------------------------------------------------------------------------------------------------------|
| Number of rounds to be scored: | 12                                                                                                                                                |
| Start position:                | Standing anywhere within designated area                                                                                                          |
| Handgun Ready Condition:       | Lying on the table, magazine inserted, chamber empty                                                                                              |
| Time starts:                   | Audible                                                                                                                                           |
| Procedure:                     | After start signal engage all the targets from designated area. IP1 activate target T1. All moving targets stays visible at end of their movement |
| Safety angles:                 | 90 degrees left/right and top of the backstop                                                                                                     |