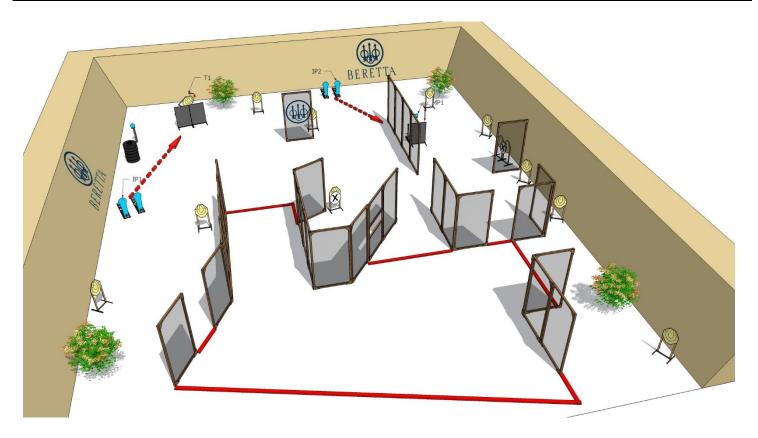

| Targets:                       | 13 IPSC Targets, 4 IPSC poppers, 2 IPSC metal plates                                                                                                                       |
|--------------------------------|----------------------------------------------------------------------------------------------------------------------------------------------------------------------------|
| Number of rounds to be scored: | 32                                                                                                                                                                         |
| Start position:                | Standing anywhere within designated area                                                                                                                                   |
| Handgun Ready Condition:       |                                                                                                                                                                            |
| Time starts:                   | Audible                                                                                                                                                                    |
| Procedure:                     | After start signal engage all the targets from designated area. IP1 activate target T1, IP2 activate target T2. All moving targets stays visible at end of their movement. |
| Safety angles:                 | 90 degrees left/right and top of the backstop                                                                                                                              |

| Targets:                       | 14 IPSC Targets, 3 IPSC poppers, 1 IPSC metal plate                                                                                                                        |
|--------------------------------|----------------------------------------------------------------------------------------------------------------------------------------------------------------------------|
| Number of rounds to be scored: | 32                                                                                                                                                                         |
| Start position:                | Standing at marks                                                                                                                                                          |
| Handgun Ready Condition:       |                                                                                                                                                                            |
| Time starts:                   | Audible                                                                                                                                                                    |
| Procedure:                     | After start signal engage all the targets from designated area. IP1 activate target T1, IP2 activate target T2. All moving targets stays visible at end of their movement. |
| Safety angles:                 | 90 degrees left/right and top of the backstop                                                                                                                              |