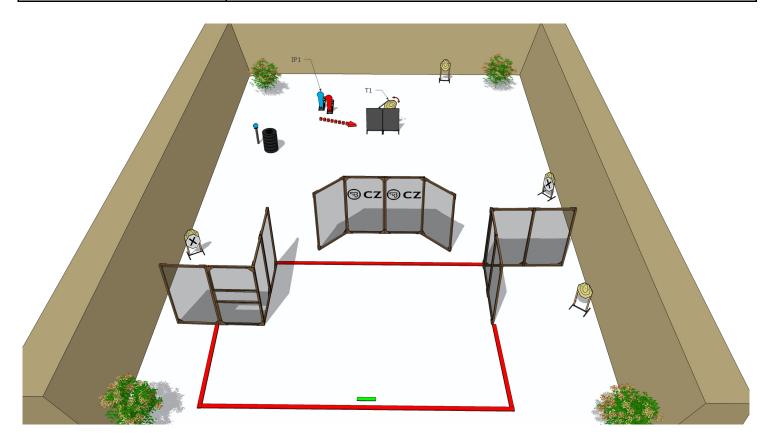

| Targets:                       | 5 IPSC Targets, 2 IPSC poppers                                                                                                                    |
|--------------------------------|---------------------------------------------------------------------------------------------------------------------------------------------------|
| Number of rounds to be scored: | 12                                                                                                                                                |
| Start position:                | Sitting on a chair                                                                                                                                |
| Handgun Ready Condition:       | Holstered, magazine inserted, chamber empty                                                                                                       |
| Time starts:                   | Audible                                                                                                                                           |
| Procedure:                     | After start signal engage all the targets from designated area. IP1 activate target T1. All moving targets stays visible at end of their movement |
| Safety angles:                 | 90 degrees left/right and top of the backstop                                                                                                     |