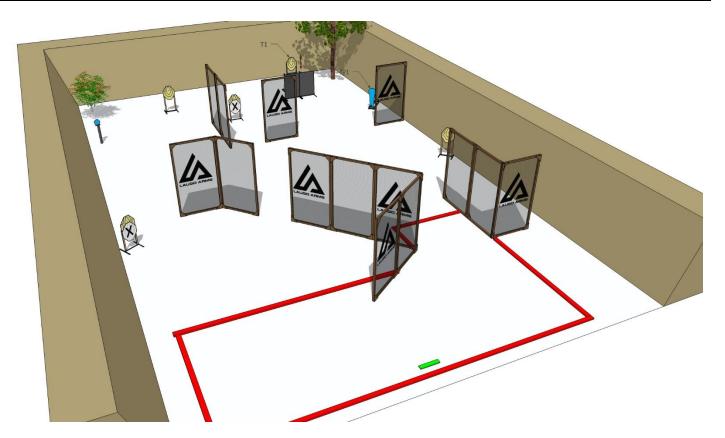

| Targets:                       | 11 IPSC Targets, 2 IPSC Metal Poppers                                                                                                             |
|--------------------------------|---------------------------------------------------------------------------------------------------------------------------------------------------|
| Number of rounds to be scored: | 24                                                                                                                                                |
| Start position:                | Standing at marks                                                                                                                                 |
| Handgun Ready Condition:       |                                                                                                                                                   |
| Time starts:                   | Audible                                                                                                                                           |
| Procedure:                     | After start signal engage all the targets from designated area. IP1 activate target T1. All moving targets stays visible at end of their movement |
| Safety angles:                 | 90 degrees left/right and top of the backstop                                                                                                     |