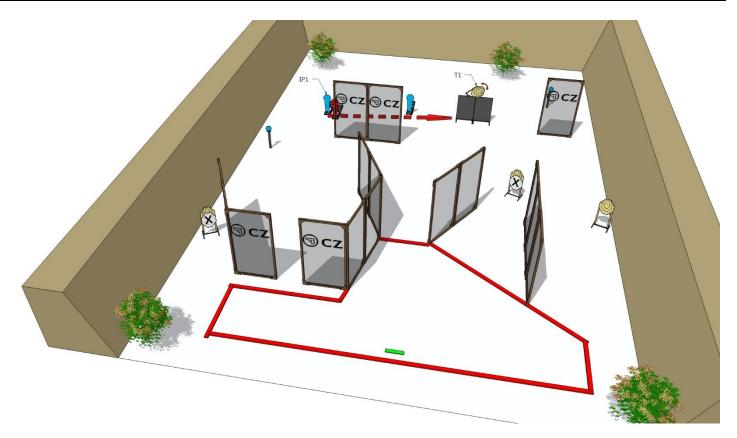

| Targets:                       | 5 IPSC Targets, 1 IPSC popper, 1 IPSC metal plate                                                                                                 |
|--------------------------------|---------------------------------------------------------------------------------------------------------------------------------------------------|
| Number of rounds to be scored: | 12                                                                                                                                                |
| Start position:                | Standing at marks                                                                                                                                 |
| Handgun Ready Condition:       |                                                                                                                                                   |
| Time starts:                   | Audible                                                                                                                                           |
| Procedure:                     | After start signal engage all the targets from designated area. IP1 activate target T1. All moving targets stays visible at end of their movement |
| Safety angles:                 | 90 degrees left/right and top of the backstop                                                                                                     |