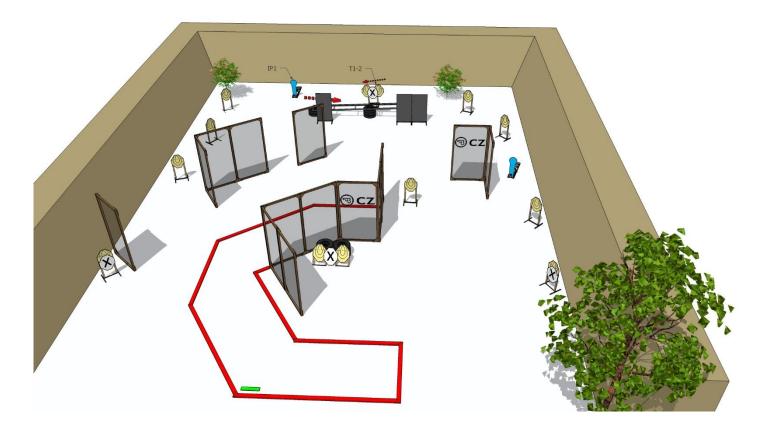

| Targets:                       | 13 IPSC Targets, 4 IPSC poppers, 2 IPSC metal plates                                                                                                                       |
|--------------------------------|----------------------------------------------------------------------------------------------------------------------------------------------------------------------------|
| Number of rounds to be scored: | 32                                                                                                                                                                         |
| Start position:                | Standing anywhere within designated area                                                                                                                                   |
| Handgun Ready Condition:       |                                                                                                                                                                            |
| Time starts:                   | Audible                                                                                                                                                                    |
| Procedure:                     | After start signal engage all the targets from designated area. IP1 activate target T1, IP2 activate target T2. All moving targets stays visible at end of their movement. |
| Safety angles:                 | 90 degrees left/right and top of the backstop                                                                                                                              |