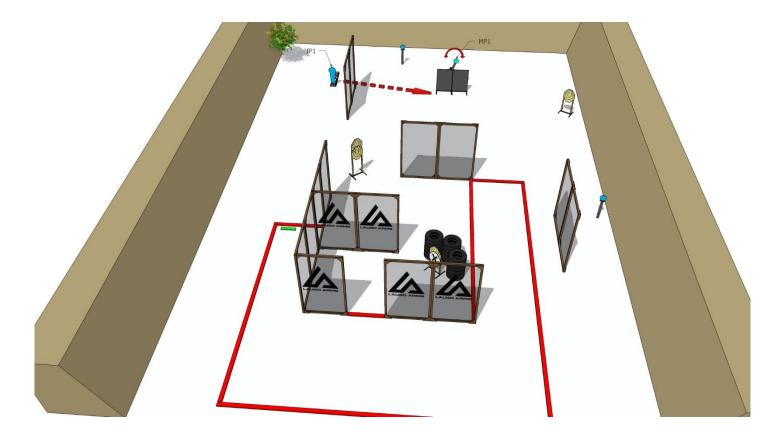

| Targets:                       | 4 IPSC Targets, 1 IPSC popper, 3 IPSC metal plates                                                                                                  |
|--------------------------------|-----------------------------------------------------------------------------------------------------------------------------------------------------|
| Number of rounds to be scored: | 12                                                                                                                                                  |
| Start position:                | Sitting on a chair                                                                                                                                  |
| Handgun Ready Condition:       | Holstered, chamber and magwell empty, all magazines on the belt                                                                                     |
| Time starts:                   | Audible                                                                                                                                             |
| Procedure:                     | After start signal engage all the targets from designated area. IP1 activate target MP1. All moving targets stays visible at end of their movement. |
| Safety angles:                 | 90 degrees left/right and top of the backstop                                                                                                       |