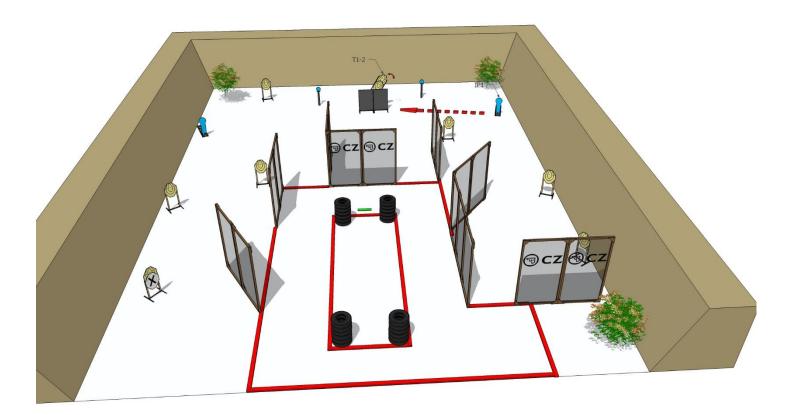

| Targets:                       | 13 IPSC Targets, 4 IPSC poppers, 2 IPSC metal plates                                                                                                                       |
|--------------------------------|----------------------------------------------------------------------------------------------------------------------------------------------------------------------------|
| Number of rounds to be scored: | 32                                                                                                                                                                         |
| Start position:                | Standing anywhere within designated area                                                                                                                                   |
| Handgun Ready Condition:       |                                                                                                                                                                            |
| Time starts:                   | Audible                                                                                                                                                                    |
| Procedure:                     | After start signal engage all the targets from designated area. IP1 activate target T1, IP2 activate target T2. All moving targets stays visible at end of their movement. |
| Safety angles:                 | 90 degrees left/right and top of the backstop                                                                                                                              |

| Targets:                       | 13 IPSC Targets, 4 IPSC poppers, 2 IPSC metal plates                                                                                                                       |
|--------------------------------|----------------------------------------------------------------------------------------------------------------------------------------------------------------------------|
| Number of rounds to be scored: | 32                                                                                                                                                                         |
| Start position:                | Standing anywhere within designated area                                                                                                                                   |
| Handgun Ready Condition:       |                                                                                                                                                                            |
| Time starts:                   | Audible                                                                                                                                                                    |
| Procedure:                     | After start signal engage all the targets from designated area. IP1 activate target T1, IP2 activate target MP1 .All moving targets stays visible at end of their movement |
| Safety angles:                 | 90 degrees left/right and top of the backstop                                                                                                                              |