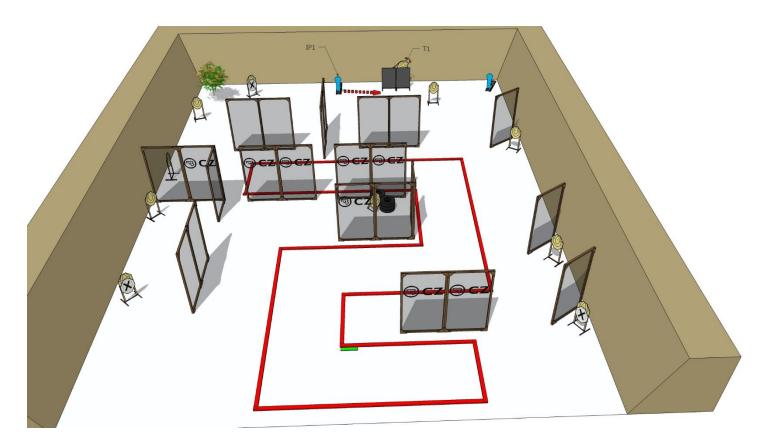

| Targets:                       | 9 IPSC Targets, 2 IPSC poppers, 2 IPSC metal plates                                                                                                      |
|--------------------------------|----------------------------------------------------------------------------------------------------------------------------------------------------------|
| Number of rounds to be scored: | 22                                                                                                                                                       |
| Start position:                | Standing at marks                                                                                                                                        |
| Handgun Ready Condition:       |                                                                                                                                                          |
| Time starts:                   | Audible                                                                                                                                                  |
| Procedure:                     | After start signal engage all the targets from designated area. IP1 activate target T1 and T2. All moving targets stays visible at end of their movement |
| Safety angles:                 | 90 degrees left/right and top of the backstop                                                                                                            |