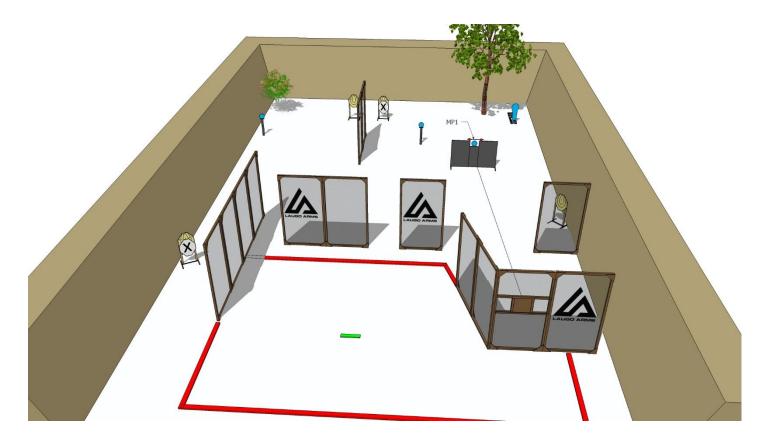

| Targets:                       | 13 IPSC Targets, 4 IPSC poppers, 2 IPSC metal plates                                                                                                                       |
|--------------------------------|----------------------------------------------------------------------------------------------------------------------------------------------------------------------------|
| Number of rounds to be scored: | 32                                                                                                                                                                         |
| Start position:                | Standing anywhere within designated area                                                                                                                                   |
| Handgun Ready Condition:       |                                                                                                                                                                            |
| Time starts:                   | Audible                                                                                                                                                                    |
| Procedure:                     | After start signal engage all the targets from designated area. IP1 activate target T1, IP2 activate target MP1 .All moving targets stays visible at end of their movement |
| Safety angles:                 | 90 degrees left/right and top of the backstop                                                                                                                              |