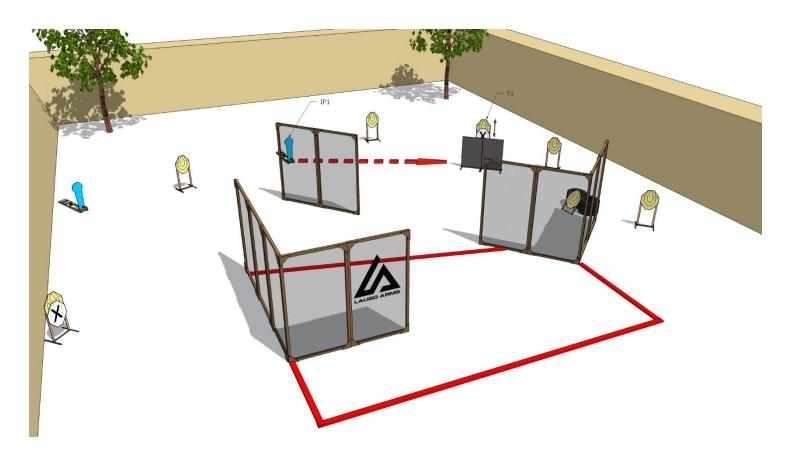

| Targets:                       | 5 IPSC Targets, 2 IPSC poppers                                                                                                                           |
|--------------------------------|----------------------------------------------------------------------------------------------------------------------------------------------------------|
| Number of rounds to be scored: | 12                                                                                                                                                       |
| Start position:                | Standing anywhere within designated area                                                                                                                 |
| Handgun Ready Condition:       |                                                                                                                                                          |
| Time starts:                   | Audible                                                                                                                                                  |
| Procedure:                     | After start signal engage all the targets from designated area. IP1 activate target T1 and T2. All moving targets stays visible at end of their movement |
| Safety angles:                 | 90 degrees left/right and top of the backstop                                                                                                            |