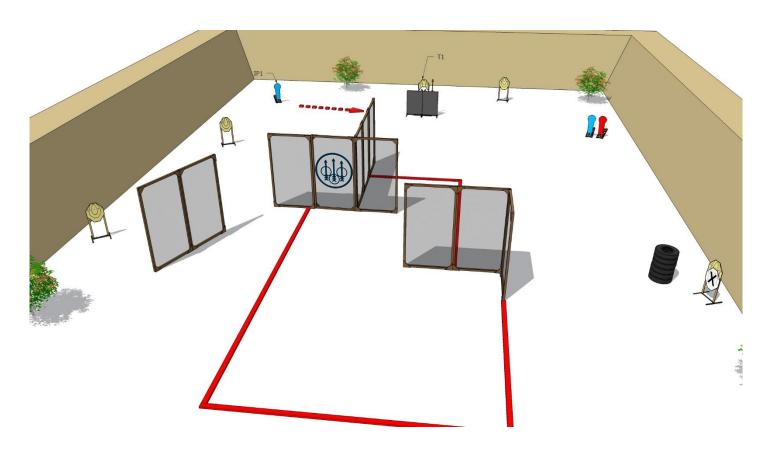

| Targets:                       | 5 IPSC Targets, 2 IPSC poppers                                                                                                                     |
|--------------------------------|----------------------------------------------------------------------------------------------------------------------------------------------------|
| Number of rounds to be scored: | 12                                                                                                                                                 |
| Start position:                | Standing anywhere within designated area                                                                                                           |
| Handgun Ready Condition:       |                                                                                                                                                    |
| Time starts:                   | Audible                                                                                                                                            |
| Procedure:                     | After start signal engage all the targets from designated area. IP1 activate target T1.  All moving targets stays visible at end of their movement |
| Safety angles:                 | 90 degrees left/right and top of the backstop                                                                                                      |