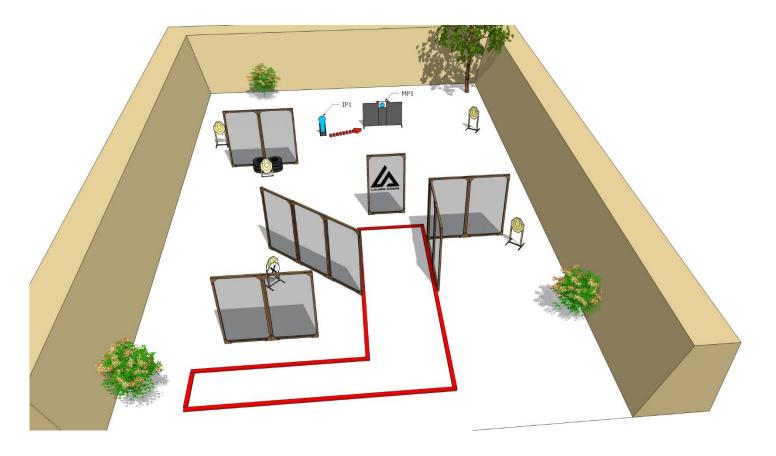

| Targets:                       | 5 IPSC Targets, 1 IPSC popper, 1 IPSC metal plate                                        |
|--------------------------------|------------------------------------------------------------------------------------------|
| Number of rounds to be scored: | 12                                                                                       |
| Start position:                | Standing anywhere within designated area                                                 |
| Handgun Ready Condition:       |                                                                                          |
| Time starts:                   | Audible                                                                                  |
|                                | After start signal engage all the targets from designated area. IP1 activate target MP1. |
| Procedure:                     | All moving targets stays visible at end of their movement                                |
| Safety angles:                 | 90 degrees left/right and top of the backstop                                            |

| Targets:                       | 5 IPSC Targets, 1 IPSC popper, 1 IPSC metal plate                                                                                                  |
|--------------------------------|----------------------------------------------------------------------------------------------------------------------------------------------------|
| Number of rounds to be scored: | 12                                                                                                                                                 |
| Start position:                | Standing at marks                                                                                                                                  |
| Handgun Ready Condition:       |                                                                                                                                                    |
| Time starts:                   | Audible                                                                                                                                            |
| Procedure:                     | After start signal engage all the targets from designated area. IP1 activate target MP1. All moving targets stays visible at end of their movement |
| Safety angles:                 | 90 degrees left/right and top of the backstop                                                                                                      |