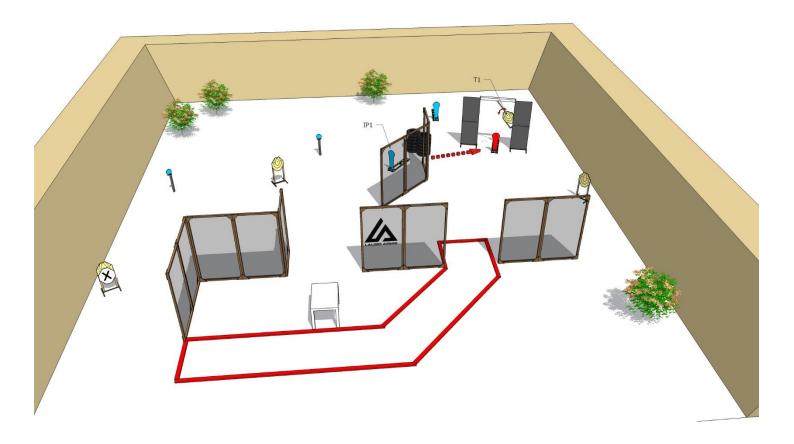

| Targets:                       | 5 IPSC Targets, 2 IPSC poppers                                                                                                                     |
|--------------------------------|----------------------------------------------------------------------------------------------------------------------------------------------------|
| Number of rounds to be scored: | 12                                                                                                                                                 |
| Start position:                | Standing anywhere within designated area                                                                                                           |
| Handgun Ready Condition:       |                                                                                                                                                    |
| Time starts:                   | Audible                                                                                                                                            |
| Procedure:                     | After start signal engage all the targets from designated area. IP1 activate target T1.  All moving targets stays visible at end of their movement |
| Safety angles:                 | 90 degrees left/right and top of the backstop                                                                                                      |