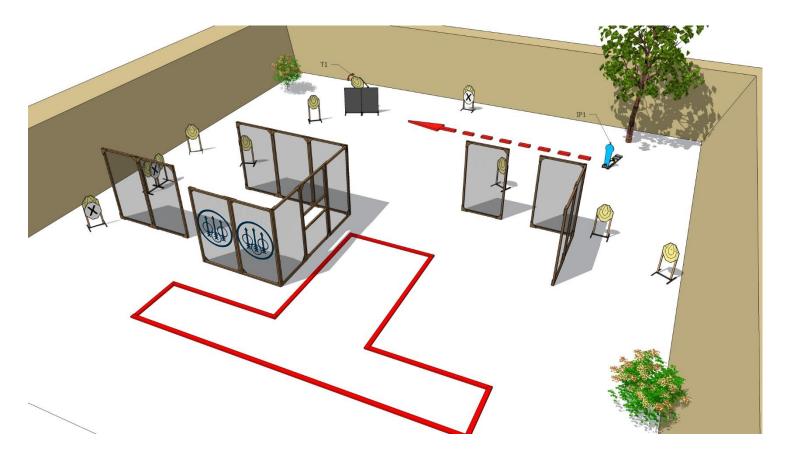

| Targets:                       | 5 IPSC Targets, 2 IPSC poppers                                                                                                                    |
|--------------------------------|---------------------------------------------------------------------------------------------------------------------------------------------------|
| Number of rounds to be scored: | 12                                                                                                                                                |
| Start position:                | Standing anywhere within designated area                                                                                                          |
| Handgun Ready Condition:       |                                                                                                                                                   |
| Time starts:                   | Audible                                                                                                                                           |
| Procedure:                     | After start signal engage all the targets from designated area. IP1 activate target T1. All moving targets stays visible at end of their movement |
| Safety angles:                 | 90 degrees left/right and top of the backstop                                                                                                     |