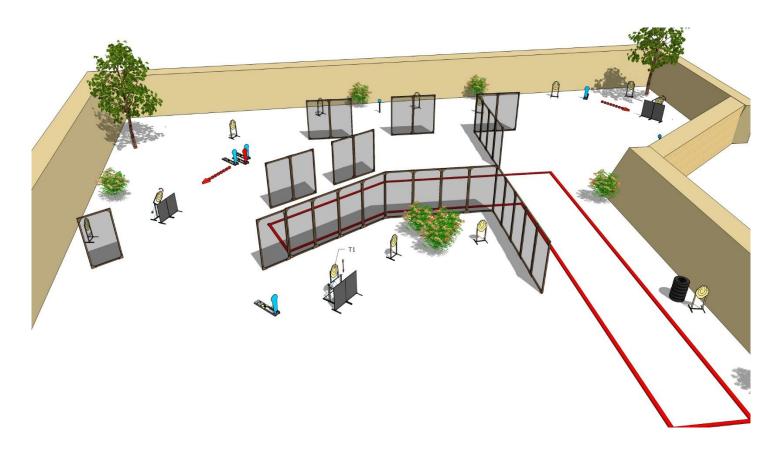

| Targets:                       | 13 IPSC Targets, 4 IPSC poppers, 2 IPSC metal plates                                                                                                                                           |
|--------------------------------|------------------------------------------------------------------------------------------------------------------------------------------------------------------------------------------------|
| Number of rounds to be scored: | 32                                                                                                                                                                                             |
| Start position:                | Standing at marks                                                                                                                                                                              |
| Handgun Ready Condition:       |                                                                                                                                                                                                |
| Time starts:                   | Audible                                                                                                                                                                                        |
| Procedure:                     | After start signal engage all the targets from designated area. IP1 activate target T1, IP2 activate target T2 and IP3 activate T3. All moving targets stays visible at end of their movement. |
| Safety angles:                 | 90 degrees left/right and top of the backstop                                                                                                                                                  |