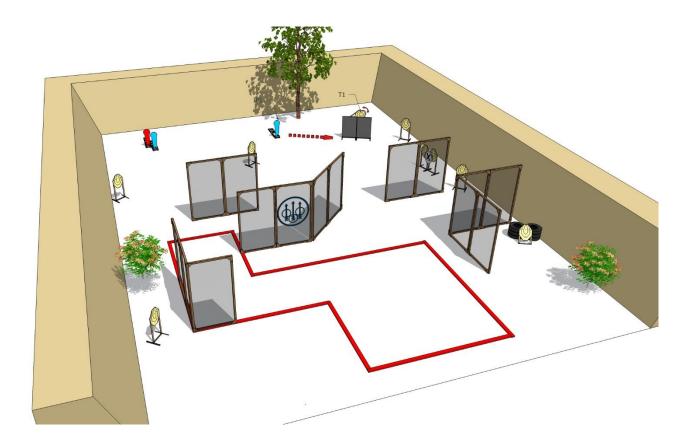

| Targets:                       | 12 IPSC Targets                                                                          |
|--------------------------------|------------------------------------------------------------------------------------------|
| Number of rounds to be scored: | 24                                                                                       |
| Start position:                | Standing anywhere within designated area                                                 |
| Handgun Ready Condition:       |                                                                                          |
| Time starts:                   | Audible                                                                                  |
|                                | After start signal engage all the targets from designated area. Platform activate target |
| Procedure:                     | T1. All moving targets stays visible at end of their movement                            |
| Safety angles:                 | 90 degrees left/right and top of the backstop                                            |