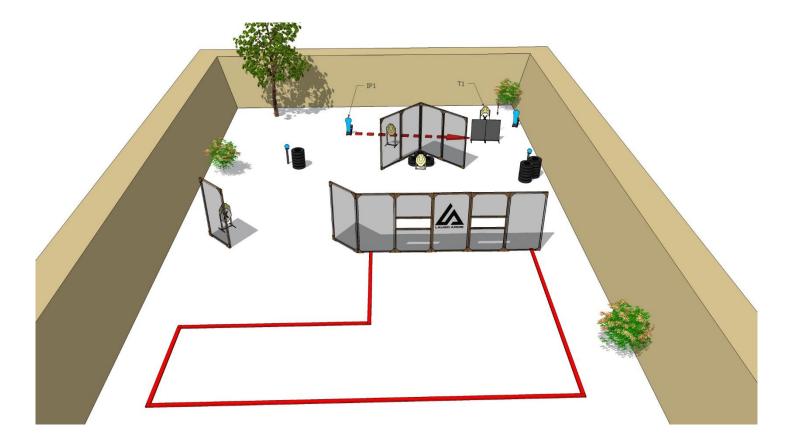

| Targets:                       | 5 IPSC Targets, 1 IPSC popper, 1 IPSC metal plate                                                                                                  |
|--------------------------------|----------------------------------------------------------------------------------------------------------------------------------------------------|
| Number of rounds to be scored: | 12                                                                                                                                                 |
| Start position:                | Standing at marks                                                                                                                                  |
| Handgun Ready Condition:       |                                                                                                                                                    |
| Time starts:                   | Audible                                                                                                                                            |
| Procedure:                     | After start signal engage all the targets from designated area. IP1 activate target MP1. All moving targets stays visible at end of their movement |
| Safety angles:                 | 90 degrees left/right and top of the backstop                                                                                                      |