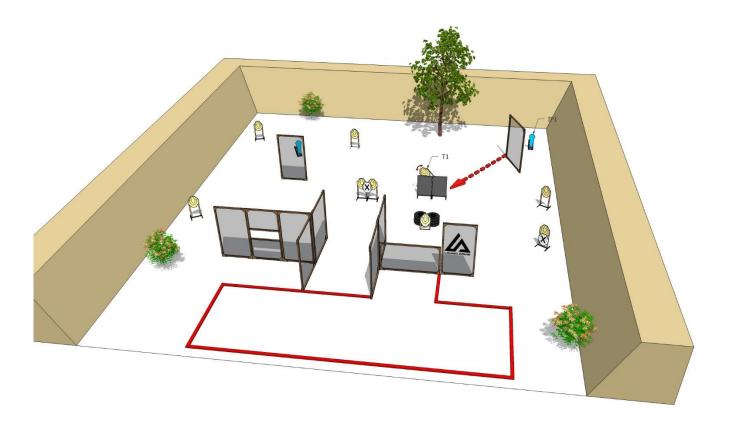

| Targets:                       | 10 IPSC Targets, 2 IPSC poppers                                                                                                                   |
|--------------------------------|---------------------------------------------------------------------------------------------------------------------------------------------------|
| Number of rounds to be scored: | 22                                                                                                                                                |
| Start position:                | Standing anywhere within designated area                                                                                                          |
| Handgun Ready Condition:       |                                                                                                                                                   |
| Time starts:                   | Audible                                                                                                                                           |
| Procedure:                     | After start signal engage all the targets from designated area. IP1 activate target T1. All moving targets stays visible at end of their movement |
| Safety angles:                 | 90 degrees left/right and top of the backstop                                                                                                     |