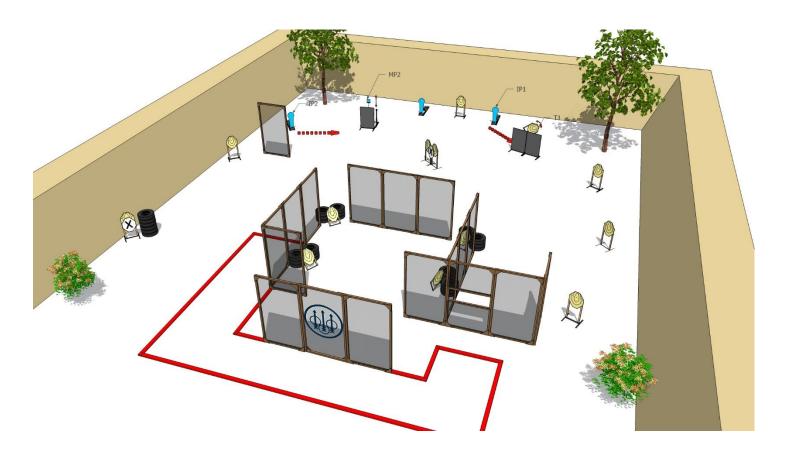

| Targets:                       | 13 IPSC Targets, 3 IPSC poppers, 1 IPSC metal plate                                                                                                                    |
|--------------------------------|------------------------------------------------------------------------------------------------------------------------------------------------------------------------|
| Number of rounds to be scored: | 30                                                                                                                                                                     |
| Start position:                | Standing anywhere within designated area                                                                                                                               |
| Handgun Ready Condition:       |                                                                                                                                                                        |
| Time starts:                   | Audible                                                                                                                                                                |
| Procedure:                     | After start signal engage all the targets from designated area. IP1 activate target T1 and IP2 activate MP2. All moving targets stays visible at end of their movement |
| Safety angles:                 | 90 degrees left/right and top of the backstop                                                                                                                          |