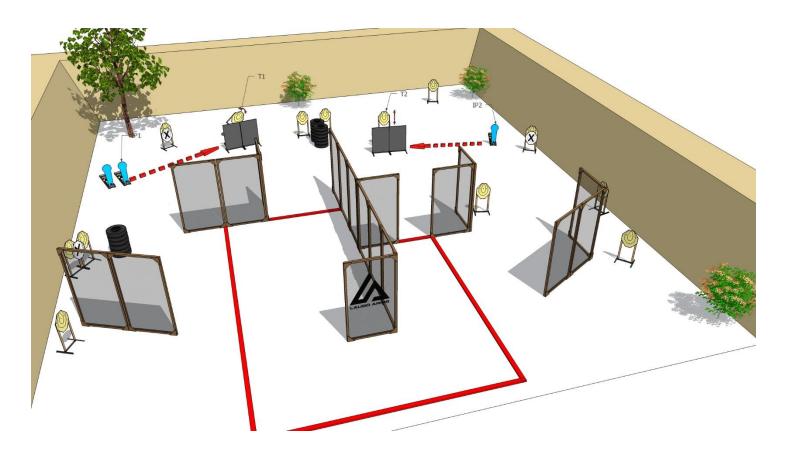

| Targets:                       | 13 IPSC Targets, 3 IPSC poppers                                                                                                                                     |
|--------------------------------|---------------------------------------------------------------------------------------------------------------------------------------------------------------------|
| Number of rounds to be scored: | 29                                                                                                                                                                  |
| Start position:                | Standing anywhere within designated area                                                                                                                            |
| Handgun Ready Condition:       |                                                                                                                                                                     |
| Time starts:                   | Audible                                                                                                                                                             |
| Procedure:                     | After start signal engage all the targets from designated area. IP1 activate target T1, IP2 activate T2. All moving targets stays visible at end of their movement. |
| Safety angles:                 | 90 degrees left/right and top of the backstop                                                                                                                       |