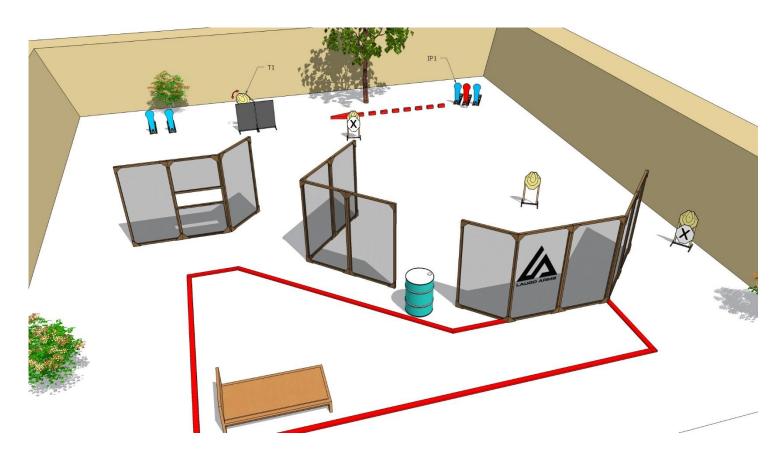

| Targets:                       | 5 IPSC Targets, 2 IPSC poppers                                                                                                                           |
|--------------------------------|----------------------------------------------------------------------------------------------------------------------------------------------------------|
| Number of rounds to be scored: | 12                                                                                                                                                       |
| Start position:                | Standing anywhere within designated area                                                                                                                 |
| Handgun Ready Condition:       |                                                                                                                                                          |
| Time starts:                   | Audible                                                                                                                                                  |
| Procedure:                     | After start signal engage all the targets from designated area. IP1 activate target T1 and T2. All moving targets stays visible at end of their movement |
| Safety angles:                 | 90 degrees left/right and top of the backstop                                                                                                            |