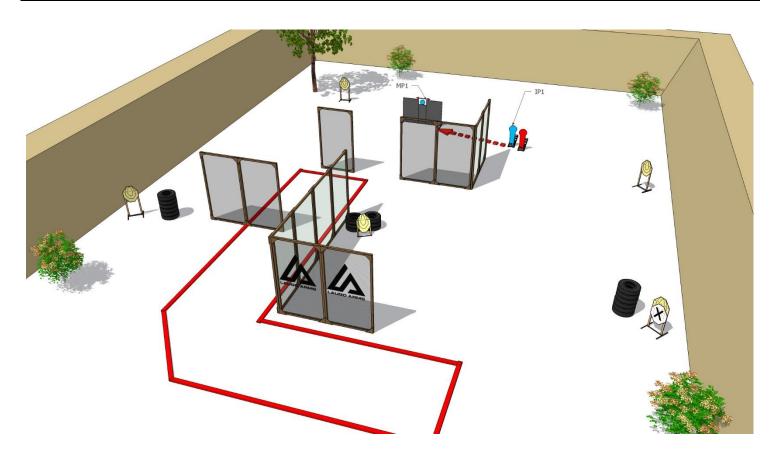

| Targets:                       | 8 IPSC Targets, 1 IPSC popper, 2 IPSC metal plates                                                                                                   |
|--------------------------------|------------------------------------------------------------------------------------------------------------------------------------------------------|
| Number of rounds to be scored: | 19                                                                                                                                                   |
| Start position:                | Standing anywhere within designated area                                                                                                             |
| Handgun Ready Condition:       |                                                                                                                                                      |
| Time starts:                   | Audible                                                                                                                                              |
| Procedure:                     | After start signal engage all the targets from designated area. IP1 activate target MP1-2. All moving targets stays visible at end of their movement |
| Safety angles:                 | 90 degrees left/right and top of the backstop                                                                                                        |