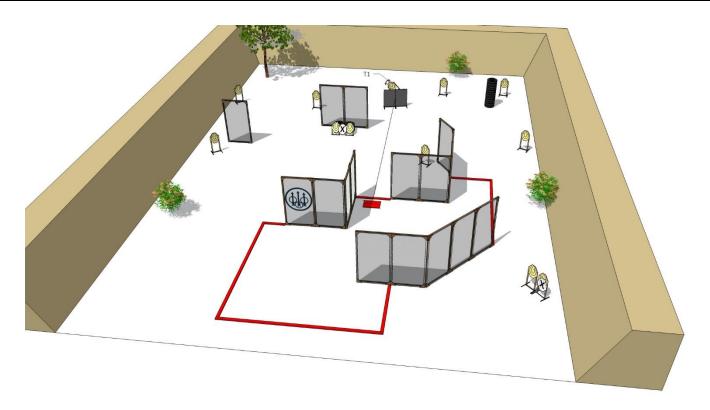

| Targets:                       | 5 IPSC Targets, 2 IPSC poppers                                                                                                                     |
|--------------------------------|----------------------------------------------------------------------------------------------------------------------------------------------------|
| Number of rounds to be scored: | 12                                                                                                                                                 |
| Start position:                | Standing anywhere within designated area                                                                                                           |
| Handgun Ready Condition:       |                                                                                                                                                    |
| Time starts:                   | Audible                                                                                                                                            |
| Procedure:                     | After start signal engage all the targets from designated area. IP1 activate target T1.  All moving targets stays visible at end of their movement |
| Safety angles:                 | 90 degrees left/right and top of the backstop                                                                                                      |