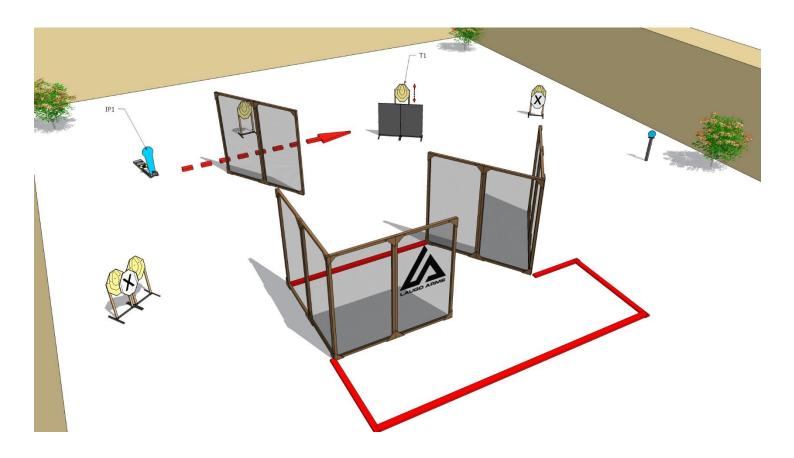

| Targets:                       | 8 IPSC Targets, 3 IPSC poppers                                                          |
|--------------------------------|-----------------------------------------------------------------------------------------|
| Number of rounds to be scored: | 19                                                                                      |
| Start position:                | Standing anywhere within designated area                                                |
| Handgun Ready Condition:       |                                                                                         |
| Time starts:                   | Audible                                                                                 |
|                                | After start signal engage all the targets from designated area. IP1 activate target T1. |
| Procedure:                     | All moving targets stays visible at end of their movement                               |
| Safety angles:                 | 90 degrees left/right and top of the backstop                                           |

| Targets:                       | 9 IPSC Targets, 2 IPSC poppers                                                          |
|--------------------------------|-----------------------------------------------------------------------------------------|
| Number of rounds to be scored: | 20                                                                                      |
| Start position:                | Standing anywhere within designated area                                                |
| Handgun Ready Condition:       |                                                                                         |
| Time starts:                   | Audible                                                                                 |
|                                | After start signal engage all the targets from designated area. IP1 activate target T1. |
| Procedure:                     | All moving targets stays visible at end of their movement                               |
| Safety angles:                 | 90 degrees left/right and top of the backstop                                           |