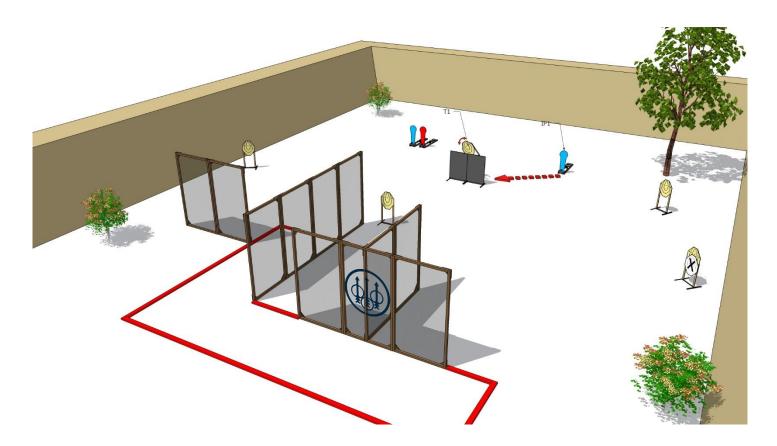

| Targets:                       | 5 IPSC Targets, 2 IPSC popper                                                                                                                     |
|--------------------------------|---------------------------------------------------------------------------------------------------------------------------------------------------|
| Number of rounds to be scored: | 12                                                                                                                                                |
| Start position:                | Both hands fully touching the X marks                                                                                                             |
| Handgun Ready Condition:       |                                                                                                                                                   |
| Time starts:                   | Audible                                                                                                                                           |
| Procedure:                     | After start signal engage all the targets from designated area. IP1 activate target T1. All moving targets stays visible at end of their movement |
| Safety angles:                 | 90 degrees left/right and top of the backstop                                                                                                     |