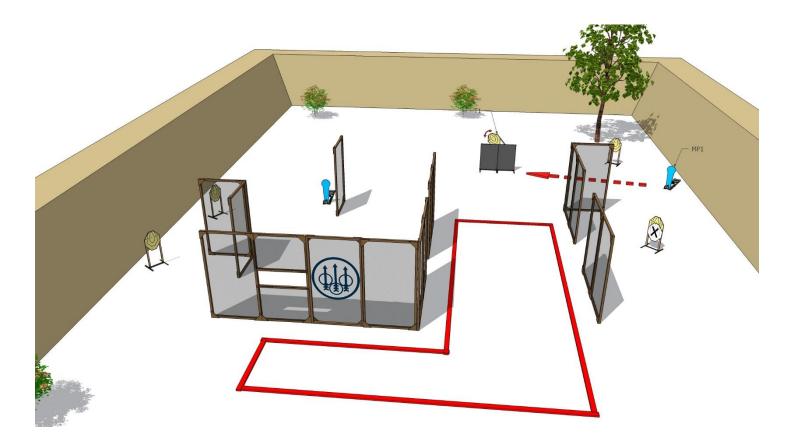

| Targets:                       | 5 IPSC Targets, 1 IPSC popper, 1 IPSC metal plate                                        |
|--------------------------------|------------------------------------------------------------------------------------------|
| Number of rounds to be scored: | 12                                                                                       |
| Start position:                | Standing anywhere within designated area                                                 |
| Handgun Ready Condition:       |                                                                                          |
| Time starts:                   | Audible                                                                                  |
|                                | After start signal engage all the targets from designated area. IP1 activate target MP1. |
| Procedure:                     | All moving targets stays visible at end of their movement                                |
| Safety angles:                 | 90 degrees left/right and top of the backstop                                            |