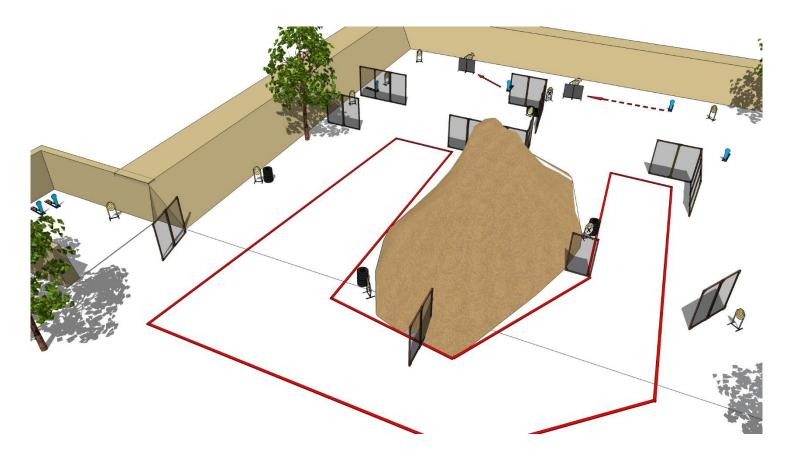

| Targets:                       | 13 IPSC Targets, 6 IPSC poppers                                                                                                                                            |
|--------------------------------|----------------------------------------------------------------------------------------------------------------------------------------------------------------------------|
| Number of rounds to be scored: | 32                                                                                                                                                                         |
| Start position:                | Standing at marks                                                                                                                                                          |
| Handgun Ready Condition:       |                                                                                                                                                                            |
| Time starts:                   | Audible                                                                                                                                                                    |
| Procedure:                     | After start signal engage all the targets from designated area. IP1 activate target T1, IP2 activate target T2. All moving targets stays visible at end of their movement. |
| Safety angles:                 | 90 degrees left/right and top of the backstop                                                                                                                              |