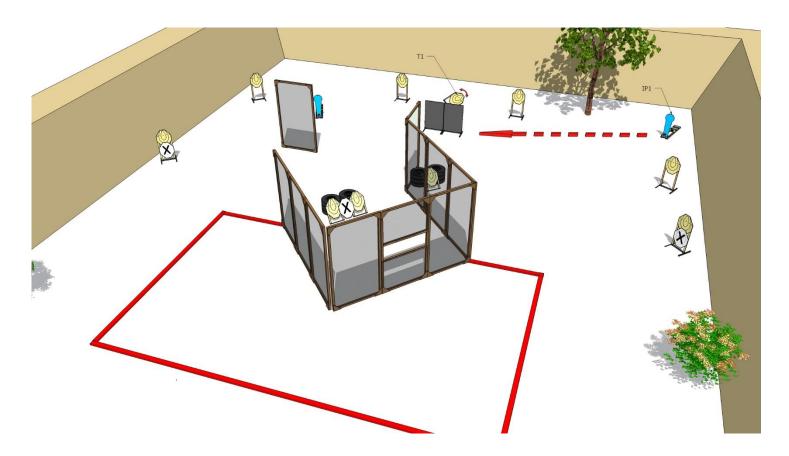

| Targets:                       | 5 IPSC Targets, 2 IPSC poppers                                                                                                                     |
|--------------------------------|----------------------------------------------------------------------------------------------------------------------------------------------------|
| Number of rounds to be scored: | 12                                                                                                                                                 |
| Start position:                | Standing anywhere within designated area                                                                                                           |
| Handgun Ready Condition:       |                                                                                                                                                    |
| Time starts:                   | Audible                                                                                                                                            |
| Procedure:                     | After start signal engage all the targets from designated area. IP1 activate target T1.  All moving targets stays visible at end of their movement |
| Safety angles:                 | 90 degrees left/right and top of the backstop                                                                                                      |