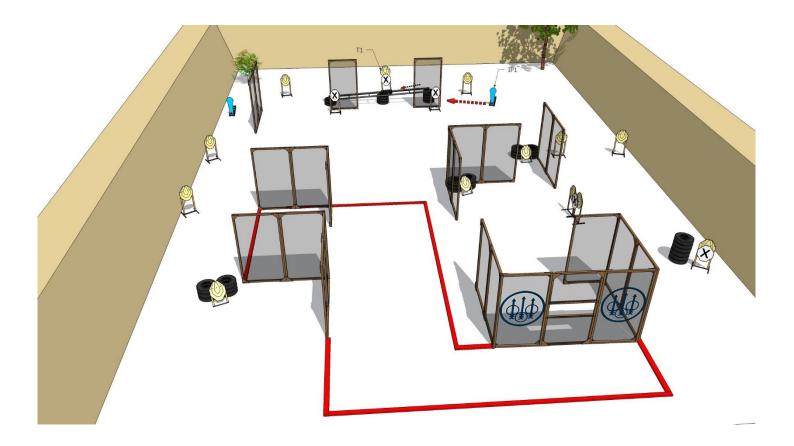

| Targets:                       | 13 IPSC Targets, 6 IPSC poppers                                                                                                                                            |
|--------------------------------|----------------------------------------------------------------------------------------------------------------------------------------------------------------------------|
| Number of rounds to be scored: | 32                                                                                                                                                                         |
| Start position:                | Standing at marks                                                                                                                                                          |
| Handgun Ready Condition:       |                                                                                                                                                                            |
| Time starts:                   | Audible                                                                                                                                                                    |
| Procedure:                     | After start signal engage all the targets from designated area. IP1 activate target T1, IP2 activate target T2. All moving targets stays visible at end of their movement. |
| Safety angles:                 | 90 degrees left/right and top of the backstop                                                                                                                              |