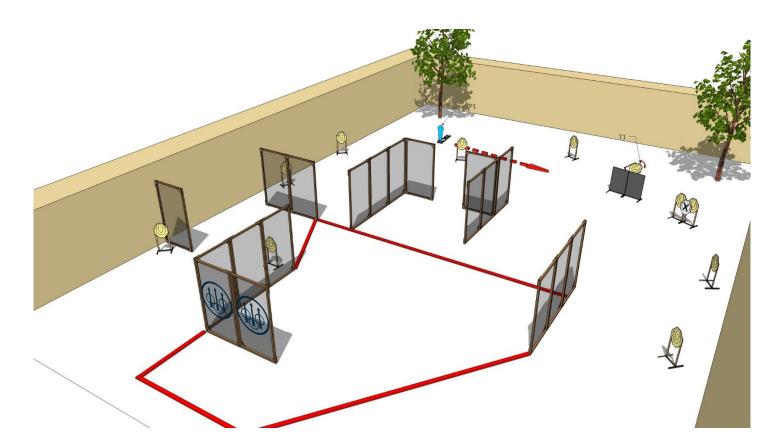

| Targets:                       | 13 IPSC Targets, 2 IPSC poppers                                                                                                                   |
|--------------------------------|---------------------------------------------------------------------------------------------------------------------------------------------------|
| Number of rounds to be scored: | 28                                                                                                                                                |
| Start position:                | Standing anywhere within designated area                                                                                                          |
| Handgun Ready Condition:       |                                                                                                                                                   |
| Time starts:                   | Audible                                                                                                                                           |
| Procedure:                     | After start signal engage all the targets from designated area. IP1 activate target T1. All moving targets stays visible at end of their movement |
| Safety angles:                 | 90 degrees left/right and top of the backstop                                                                                                     |