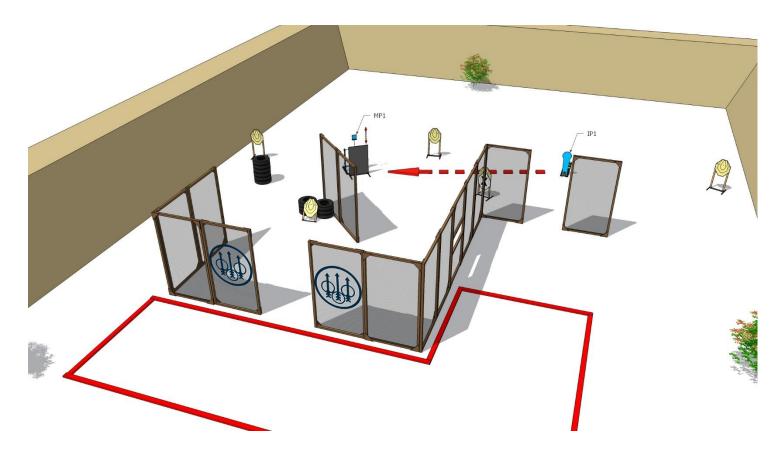

| Targets:                       | 5 IPSC Targets, 1 IPSC popper, 1 IPSC metal plate                                        |
|--------------------------------|------------------------------------------------------------------------------------------|
| Number of rounds to be scored: | 12                                                                                       |
| Start position:                | Standing anywhere within designated area                                                 |
| Handgun Ready Condition:       |                                                                                          |
| Time starts:                   | Audible                                                                                  |
|                                | After start signal engage all the targets from designated area. IP1 activate target MP1. |
| Procedure:                     | All moving targets stays visible at end of their movement                                |
| Safety angles:                 | 90 degrees left/right and top of the backstop                                            |

| Targets:                       | 5 IPSC Targets, 1 IPSC popper, 1 IPSC metal plate                                                                                                  |
|--------------------------------|----------------------------------------------------------------------------------------------------------------------------------------------------|
| Number of rounds to be scored: | 12                                                                                                                                                 |
| Start position:                | Standing at marks                                                                                                                                  |
| Handgun Ready Condition:       |                                                                                                                                                    |
| Time starts:                   | Audible                                                                                                                                            |
| Procedure:                     | After start signal engage all the targets from designated area. IP1 activate target MP1. All moving targets stays visible at end of their movement |
| Safety angles:                 | 90 degrees left/right and top of the backstop                                                                                                      |