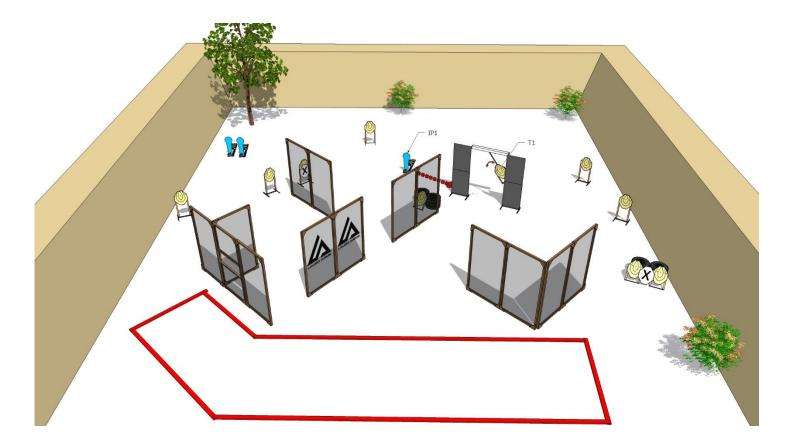

| Targets:                       | 8 IPSC Targets, 3 IPSC poppers                                                          |
|--------------------------------|-----------------------------------------------------------------------------------------|
| Number of rounds to be scored: | 19                                                                                      |
| Start position:                | Standing anywhere within designated area                                                |
| Handgun Ready Condition:       |                                                                                         |
| Time starts:                   | Audible                                                                                 |
|                                | After start signal engage all the targets from designated area. IP1 activate target T1. |
| Procedure:                     | All moving targets stays visible at end of their movement                               |
| Safety angles:                 | 90 degrees left/right and top of the backstop                                           |