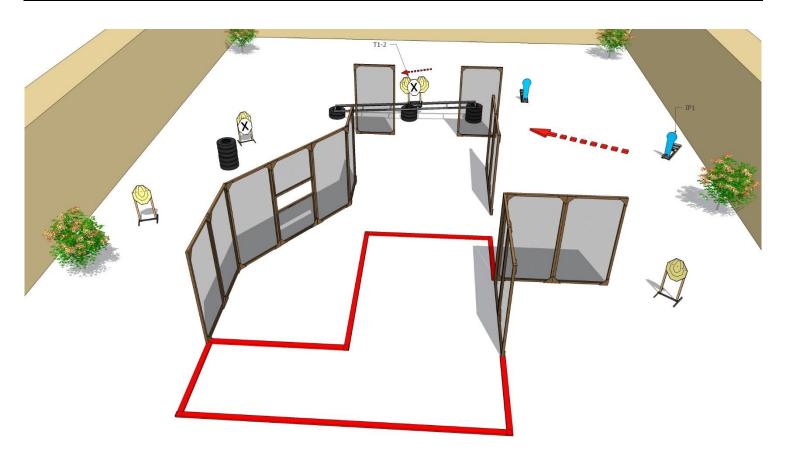

| Targets:                       | 8 IPSC Targets, 1 IPSC popper, 2 IPSC metal plates                                                                                                   |
|--------------------------------|------------------------------------------------------------------------------------------------------------------------------------------------------|
| Number of rounds to be scored: | 19                                                                                                                                                   |
| Start position:                | Standing anywhere within designated area                                                                                                             |
| Handgun Ready Condition:       |                                                                                                                                                      |
| Time starts:                   | Audible                                                                                                                                              |
| Procedure:                     | After start signal engage all the targets from designated area. IP1 activate target MP1-2. All moving targets stays visible at end of their movement |
| Safety angles:                 | 90 degrees left/right and top of the backstop                                                                                                        |