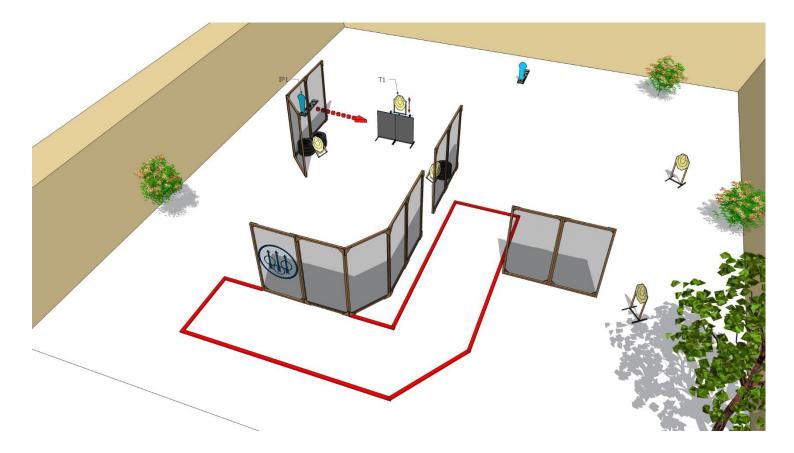

| Targets:                       | 5 IPSC Targets, 2 IPSC poppers                                                                                                                     |
|--------------------------------|----------------------------------------------------------------------------------------------------------------------------------------------------|
| Number of rounds to be scored: | 12                                                                                                                                                 |
| Start position:                | Standing anywhere within designated area                                                                                                           |
| Handgun Ready Condition:       |                                                                                                                                                    |
| Time starts:                   | Audible                                                                                                                                            |
| Procedure:                     | After start signal engage all the targets from designated area. IP1 activate target T1.  All moving targets stays visible at end of their movement |
| Safety angles:                 | 90 degrees left/right and top of the backstop                                                                                                      |