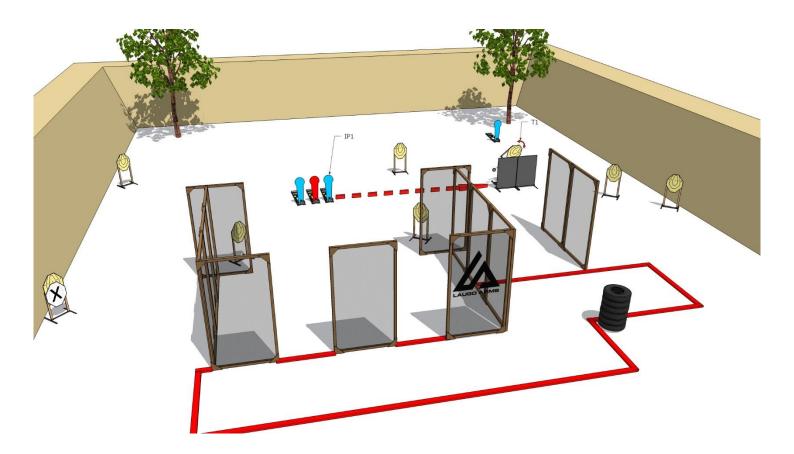

| Targets:                       | 13 IPSC Targets, 3 IPSC poppers                                                                                                                                     |
|--------------------------------|---------------------------------------------------------------------------------------------------------------------------------------------------------------------|
| Number of rounds to be scored: | 29                                                                                                                                                                  |
| Start position:                | Standing anywhere within designated area                                                                                                                            |
| Handgun Ready Condition:       |                                                                                                                                                                     |
| Time starts:                   | Audible                                                                                                                                                             |
| Procedure:                     | After start signal engage all the targets from designated area. IP1 activate target T1, IP2 activate T2. All moving targets stays visible at end of their movement. |
| Safety angles:                 | 90 degrees left/right and top of the backstop                                                                                                                       |