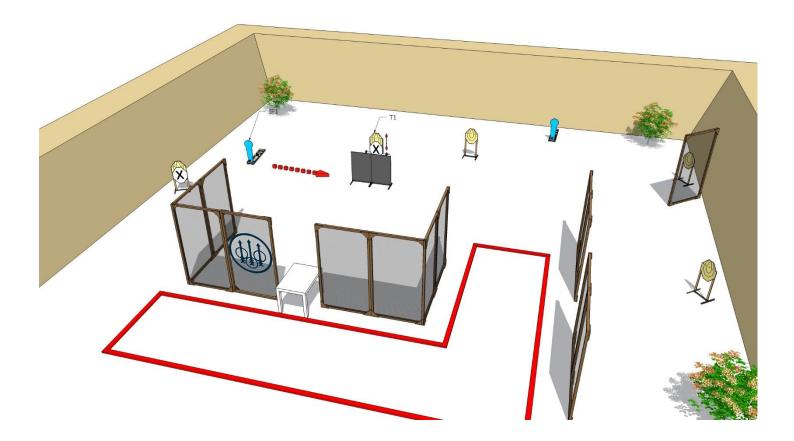

| Targets:                       | 8 IPSC Targets, 3 IPSC poppers                                                          |
|--------------------------------|-----------------------------------------------------------------------------------------|
| Number of rounds to be scored: | 19                                                                                      |
| Start position:                | Standing anywhere within designated area                                                |
| Handgun Ready Condition:       |                                                                                         |
| Time starts:                   | Audible                                                                                 |
|                                | After start signal engage all the targets from designated area. IP1 activate target T1. |
| Procedure:                     | All moving targets stays visible at end of their movement                               |
| Safety angles:                 | 90 degrees left/right and top of the backstop                                           |