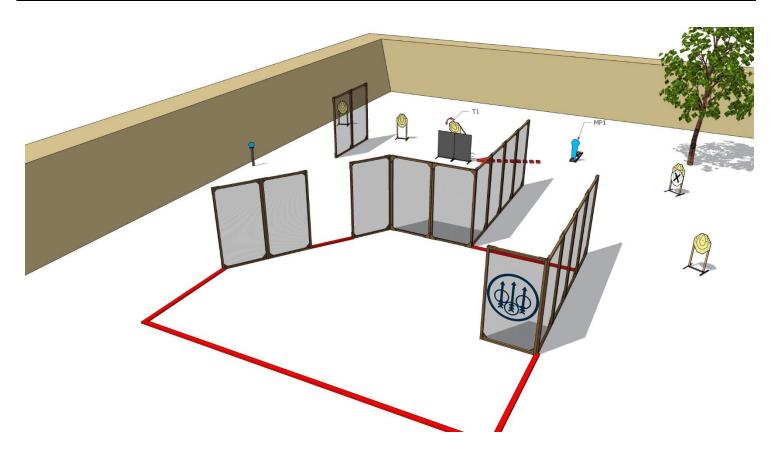

| Targets:                       | 8 IPSC Targets, 3 IPSC poppers                                                          |
|--------------------------------|-----------------------------------------------------------------------------------------|
| Number of rounds to be scored: | 19                                                                                      |
| Start position:                | Standing anywhere within designated area                                                |
| Handgun Ready Condition:       |                                                                                         |
| Time starts:                   | Audible                                                                                 |
|                                | After start signal engage all the targets from designated area. IP1 activate target T1. |
| Procedure:                     | All moving targets stays visible at end of their movement                               |
| Safety angles:                 | 90 degrees left/right and top of the backstop                                           |