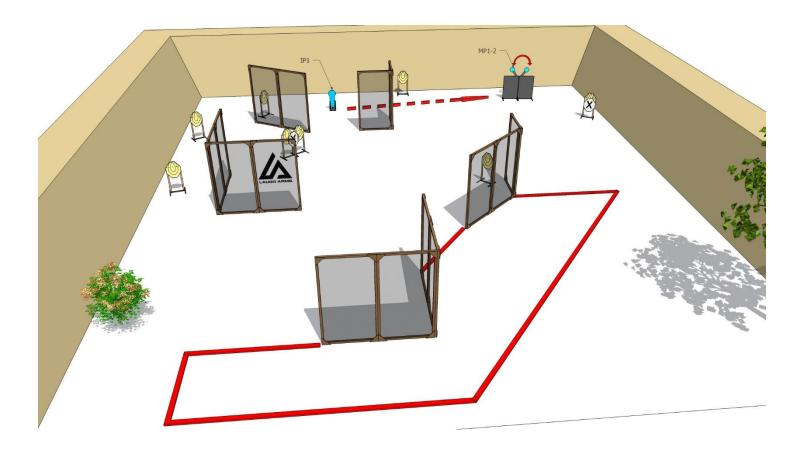

| Targets:                       | 8 IPSC Targets, 1 IPSC popper, 2 IPSC metal plates                                                                                                   |
|--------------------------------|------------------------------------------------------------------------------------------------------------------------------------------------------|
| Number of rounds to be scored: | 19                                                                                                                                                   |
| Start position:                | Standing anywhere within designated area                                                                                                             |
| Handgun Ready Condition:       |                                                                                                                                                      |
| Time starts:                   | Audible                                                                                                                                              |
| Procedure:                     | After start signal engage all the targets from designated area. IP1 activate target MP1-2. All moving targets stays visible at end of their movement |
| Safety angles:                 | 90 degrees left/right and top of the backstop                                                                                                        |