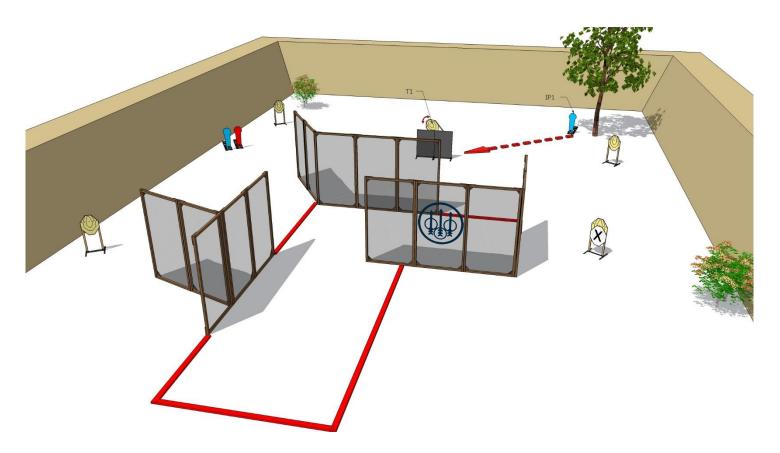

| Targets:                       | 5 IPSC Targets, 2 IPSC popper                                                                                                                     |
|--------------------------------|---------------------------------------------------------------------------------------------------------------------------------------------------|
| Number of rounds to be scored: | 12                                                                                                                                                |
| Start position:                | Both hands fully touching the X marks                                                                                                             |
| Handgun Ready Condition:       |                                                                                                                                                   |
| Time starts:                   | Audible                                                                                                                                           |
| Procedure:                     | After start signal engage all the targets from designated area. IP1 activate target T1. All moving targets stays visible at end of their movement |
| Safety angles:                 | 90 degrees left/right and top of the backstop                                                                                                     |