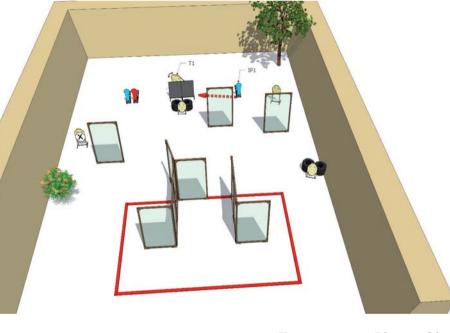

| Loaded (Option 1): magazine filled and fitted<br>(if applicable), chamber loaded, hammer<br>and/or sear cocked, and safety catch applied                       |
| Time starts:      | Audible                                                                                                                                                        |
| Procedure:        | After start signal engage all the targets from<br>designated area. IP1 activates target T1. All<br>moving targets stay visible at the end of their<br>movement |
| Safety angles:    | 90 degrees left/right and top of the backstop                                                                                                                  |

27)

My score:\_\_\_\_A/\_\_\_C/\_\_D/\_\_\_Miss/\_\_\_NS/\_\_\_Proc\_\_\_TIME



| Targets:                                                              | 5 IPSC Targets, 2 IPSC poppers                                                                                                                                 |
|-----------------------------------------------------------------------|----------------------------------------------------------------------------------------------------------------------------------------------------------------|
| Number of rounds<br>to be scored:<br>Start position:<br>Handgun Ready | 12<br>Standing anywhere within designated area                                                                                                                 |
| Condition:<br>The Firearm Ready                                       |