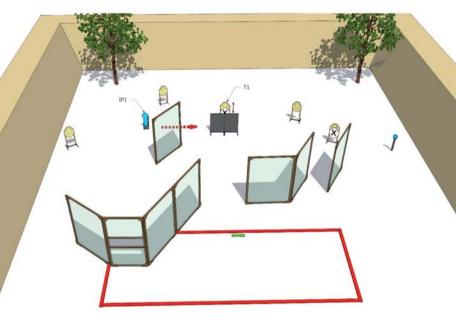

|
|                                                                                                                                                                                                                                                                                                                                                                                                                                                                                                                                                                                                                                                                                                                    | <b>C/</b> | D/Mis             | ss/NS/ProcTIME                                 |



#### Targets: 1 IPSC metal plate Number of rounds to be scored: 12 Start position: Handgun Ready Condition: The Firearm Ready Condition: Time starts: Audible Procedure: movement Safety angles:

5 IPSC Targets, 1 IPSC popper,

Standing at marks

Loaded (Option 1): magazine filled and fitted (if applicable), chamber loaded, hammer and/or sear cocked, and safety catch applied

After start signal engage all the targets from designated area. IP1 activates target T1. All moving targets stay visible at the end of their

90 degrees left/right and top of the backstop





| Targets:<br>Number of rounds     | 15 IPSC Targets, 2 IPSC poppers,                                                                                                                   |
|----------------------------------|------