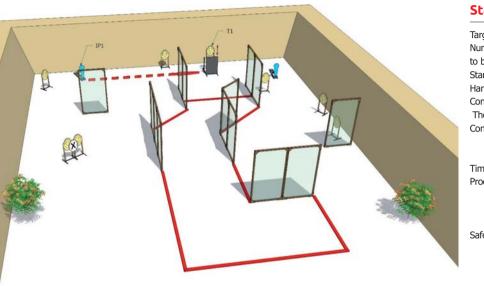

|

38

My score:\_\_\_\_A/\_\_\_C/\_\_\_D/\_\_\_Miss/\_\_\_NS/\_\_\_Proc\_\_\_TIME



#### 4 IPSC Targets, 2 IPSC poppers, 2 IPSC metal plates Number of rounds to be scored: 12 Start position: Standing at marks Handgun Ready Condition: The Firearm Ready Condition: Loaded (Option 1): magazine filled and fitted (if applicable), chamber loaded, hammer and/or sear cocked, and safety catch applied Time starts: Audible Procedure: After start signal engage all the targets from designated area. IP1 activates target T1. All moving targets stay visible at the end of their movement Safety angles: 90 degrees left/right and top of the backstop

My score:\_\_\_\_\_A/\_\_\_C/\_\_\_D/\_\_\_Miss/\_\_\_\_NS/\_\_\_Proc\_\_\_\_TIME

39



| argets:                   | 8 IPSC Targets, 2 IPSC poppers                                                           |
|---------------------------|------------------------------------------------------------------------------------------|
| umber of rounds           |                                                                                          |
| be scored:                | 18                                                                                       |
| tart position:            | Standing anywhere within designated area                                                 |
| andgun Ready<br>ondition: |                                                                                          |
| he Firearm Ready          |