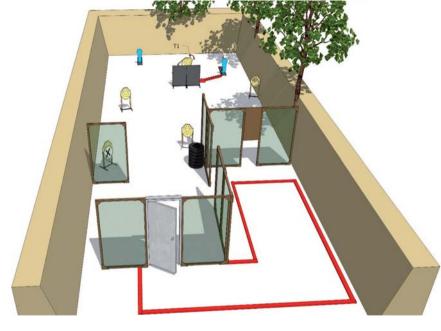

|
| Procedure:                                                            | After start signal engage all the targets from<br>designated area. IP1 activates target T1. All<br>moving targets stay visible at the end of their<br>movement |
| Safety angles:                                                        | 90 degrees left/right and top of the backstop                                                                                                                  |
|                                                                       |                                                                                                                                                                |

28

My score: \_\_\_\_A/\_\_\_C/\_\_\_D/\_\_\_Miss/\_\_\_NS/\_\_\_Proc\_\_\_TIME



| Targets:<br>Number of rounds     | 5 IPSC Targets, 2 IPSC poppers                                                                                                                                        |
|----------------------------------|-----------------------------------------------------------------------------------------------------------------------------------------------------------------------|
| to be scored:<br>Start position: | 12<br>Standing anywhere within designated area                                                                                                                        |
| Handgun Ready                    |