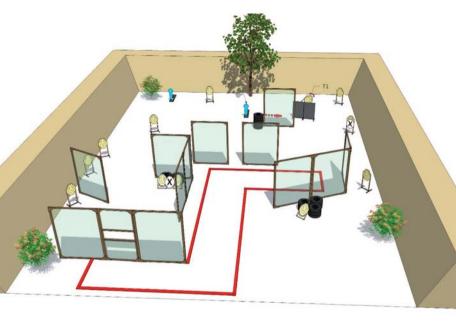

fitted (if applicable),<br>chamber empty and the action closed.                                                    |
| Time starts:                     | Audible                                                                                                                                                                          |
| Procedure:                       | After start signal engage all the targets from<br>designated area. IP1 activates target T1. IP2<br>activates T2. All moving targets stay visible at<br>the end of their movement |
| Safety angles:                   | 90 degrees left/right and top of the backstop                                                                                                                                    |

33

Miss/\_ \_NS/ \_Proc\_ TIME



| Targets:<br>Number of rounds | 12 IPSC Targets, 2 IPSC poppers                                                                                                                                |
|------------------------------|----------------------------------------------------------------------------------------------------------------------------------------------------------------|
| to be scored:                | 24                                                                                                                                                             |
| Start position:              | Standing anywhere within designated area                                                                                                                       |
| Handgun Ready<br>Con