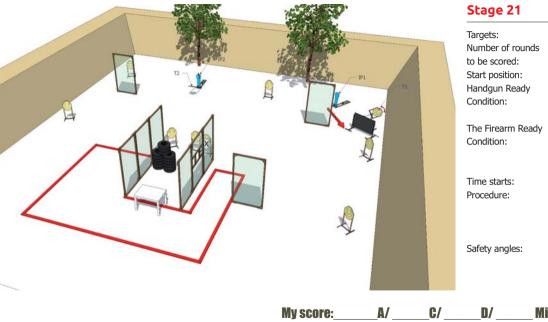

. All moving targets stay visible at the end<br>of their movement |
| Safety angles:                   | 90 degrees left/right and top of the backstop                                                                                                                           |

31

My score:\_\_\_\_A/\_\_\_C/\_\_D/\_\_\_Miss/\_\_\_NS/\_\_\_Proc\_\_\_TIME





# 4 IPSC Targets, 2 IPSC poppers, 2 IPSC metal plates 12 Sitting on a chair as demonstrated

Loaded (Option 2): magazine filled and fitted (if applicable), chamber empty and the action closed.

Audible

After start signal engage all the targets from designated area. IP1 activates target T1. All moving targets stay visible at the end of their movement

90 degrees left/right and top of the backstop

C/ D/ NS/ TIME My score: A/ Miss/ Proc



| Targets:<br>Number of rounds     | 10 IPSC Targets, 2 IPSC Poppers                                                                                                                                                  |
|----------------------------------|----------------------------------------------------------------------------------------------------------------------------------------------------------------------------------|
| to be scored:                    | 22                                                                                                                                                                               |
| Start position:<br>Handgun Ready | Standing anywhere within designated area