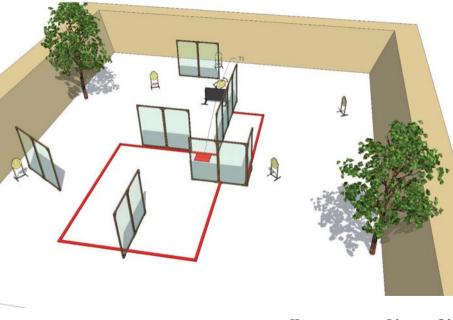

able), chamber loaded, hammer        |
|                                 | and/or sear cocked, and safety catch applied   |
| Time starts:                    | Audible                                        |
| Procedure:                      | After start signal engage all the targets from |
|                                 | designated area. IP1 activates T1. All moving  |
|                                 | targets stay visible at the end of their       |
|                                 | movement                                       |
| Safety angles:                  | 90 degrees left/right and top of the backstop  |
|                                 |                                                |

30

My score: \_\_\_\_A/\_\_\_C/\_\_\_D/\_\_\_Miss/\_\_\_NS/\_\_Proc\_\_\_TIME



| Targets:<br>Number of rounds     | 6 IPSC Targets                                                                                                                                                          |
|----------------------------------|-------------------------------------------------------------------------------------------------------------------------------------------------------------------------|
| to be scored:                    | 12                                                                                                                                                                      |
| Start position:<br>Handgun Ready | Standing anywhere within designated area