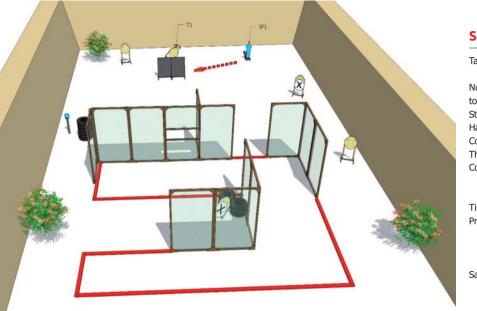

and safety catch applied                      |
| ne starts:                                                 | Audible                                                                                                                                                       |
| ocedure:                                                   | After start signal engage all the targets from<br>designated area. IP1 activates target MP1. Al<br>moving targets stay visible at the end of thei<br>movement |
| fety angles:                                               | 90 degrees left/right and top of the backstop                                                                                                                 |

(41)

My score:\_\_\_\_A/\_\_\_C/\_\_D/\_\_\_Miss/\_\_\_NS/\_\_\_Proc\_\_\_TIME



| Fargets:                                       | 5 IPSC Targets, 1 IPSC popper,<br>1 IPSC metal plate                                                                                                           |
|------------------------------------------------|----------------------------------------------------------------------------------------------------------------------------------------------------------------|
| Number of rounds                               |                                                                                                                                                                |
| o be scored:                                   | 12