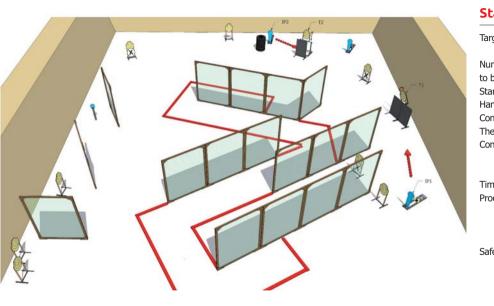

r loaded, hammer<br>and/or sear cocked, and safety catch applied                              |
| Time starts:                      | Audible                                                                                                                                                               |
| Procedure:                        | After start signal engage all the targets from<br>designated area. IP1 activates target T1 and<br>T2. All moving targets stay visible at the end<br>of their movement |
| Safety angles:                    | 90 degrees left/right and top of the backstop                                                                                                                         |

25

My score:\_\_\_\_A/\_\_\_C/\_\_\_D/\_\_\_Miss/\_\_\_NS/\_\_\_Proc\_\_\_\_TIME





| Targets:                                       | 10 IPSC Targets, 3 IPSC metal plates,<br>1 IPSC metal plate                                                                                                                            |
|------------------------------------------------|----------------------------------------------------------------------------------------------------------------------------------------------------------------------------------------|
| Number of rounds                               |                                                                                                                                                                                        |
| to be scored:                                  | 24