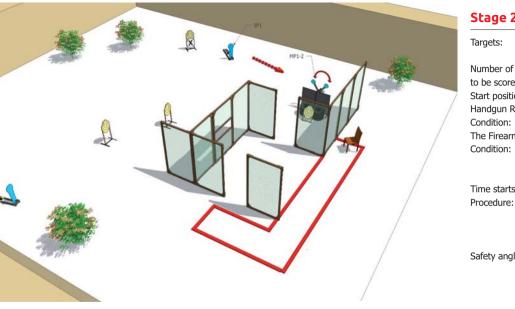

dible                                                                                                                                                        |
| Procedure:                       | After start signal engage all the targets from<br>designated area. IP1 activates target T1.<br>All moving targets stay visible at the end<br>of their movement |
| Safety angles:                   | 90 degrees left/right and top of the backstop                                                                                                                  |
| Surcey ungles.                   |                                                                                                                                                                |

36

My score:\_ A/ C/ D/ Miss/ NS/ TIME Proc



#### Stage 25 4 IPSC Targets, 2 IPSC poppers, 2 IPSC metal plates Number of rounds to be scored: 12 Start position: Sitting on a chair as demonstrated Handgun Ready The Firearm Ready Loaded (Option 2): magazine filled and fitted (if applicable), chamber empty and the action closed Time starts: Audible After start signal engage all the targets from designated area. IP1 activate target MP1-2. All moving targets stays visible at end of their movement Safety angles: 90 degrees left/right and top of the backstop



| Targets:          | 14 IPSC Targets, 2 IPSC metal plates,<br>2 IPSC poppers                                                                                  |
|-------------------|----------------------------------------------------------------------------------------------------