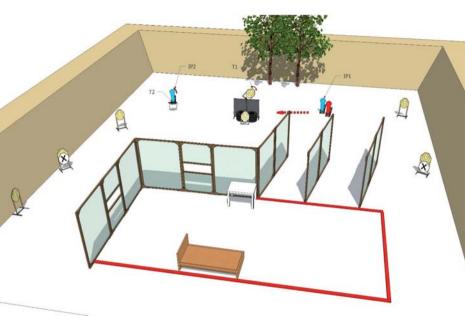

|

16

Miss/\_ NS/ My score:\_ \_A/ **C/** D/ **Proc** TIME



#### Stage 5 Targets: 5 IPSC Targets, 1 IPSC popper, 1 IPSC metal plate Number of rounds to be scored: 12 Start position: Standing anywhere within designated area Handgun Ready Condition: The Firearm Ready Condition: Loaded (Option 1): magazine filled and fitted (if applicable), chamber loaded, hammer and/or sear cocked, and safety catch applied Time starts: Audible Procedure: After start signal engage all the targets from designated area. IP1 activates target T1 and T2. All moving targets stay visible at the end of their movement Safety angles: 90 degrees left/right and top of the backstop

My score: \_\_\_\_A/\_\_\_C/\_\_\_D/\_\_\_Miss/\_\_\_NS/\_\_\_Proc\_\_\_TIME



| Targets:          | 8 IPSC Targets, 2 IPSC poppers                                                               |
|-------------------|----------------------------------------------------------------------------------------------|
| Number of rounds  |                                                                                              |
| to be scored:     | 18                                                                                           |
| Start position:   | Lying on a bed as demonstrated                                                               |
| Handgun Ready     |                                                                                              |
| Condition:        | Lying on the table, loaded