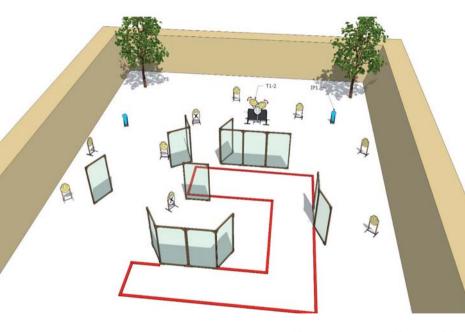

| Loaded (Option 1): magazine filled and fitted<br>(if applicable), chamber loaded, hammer<br>and/or sear cocked, and safety catch applied                       |
| Time starts:      | Audible                                                                                                                                                        |
| Procedure:        | After start signal engage all the targets from<br>designated area. IP1 activates target T1. All<br>moving targets stay visible at the end of their<br>movement |
| Safety angles:    | 90 degrees left/right and top of the backstop                                                                                                                  |

24

My score:\_\_\_\_A/\_\_\_C/\_\_D/\_\_\_Miss/\_\_\_NS/\_\_\_Proc\_\_\_TIME



| Targets:                          | 12 IPSC Targets, 2 IPSC poppers                                                                                                                                       |
|-----------------------------------|-----------------------------------------------------------------------------------------------------------------------------------------------------------------------|
| Number of rounds<br>to be scored: | 26                                                                                                                                                                    |
| Start position:                   | Standing anywhere within designated area