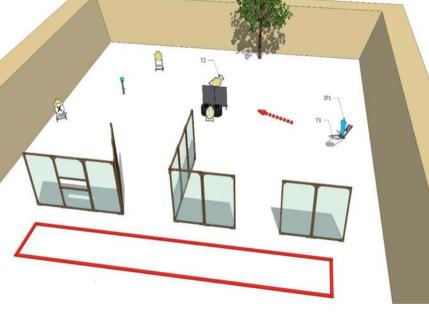

|
|   | Procedure:        | After start signal engage all the targets from                                                |
|   |                   | designated area. IP1 activates target T1. IP2<br>activates target T2. All moving targets stay |
|   |                   | visible at the end of their movement                                                          |
|   | Safety angles:    | 90 degrees left/right and top of the backstop                                                 |
|   |                   |                                                                                               |
|   |                   |                                                                                               |

16

Miss/\_ NS/ My score:\_ \_A/ **C/** D/ **Proc** TIME



#### Stage 5 Targets: 5 IPSC Targets, 1 IPSC popper, 1 IPSC metal plate Number of rounds to be scored: 12 Start position: Standing anywhere within designated area Handgun Ready Condition: The Firearm Ready Condition: Loaded (Option 1): magazine filled and fitted (if applicable), chamber loaded, hammer and/or sear cocked, and safety catch applied Time starts: Audible Procedure: After start signal engage all the targets from designated area. IP1 activates target T1 and T2. All moving targets stay visible at the end of their movement Safety angles: 90 degrees left/right and top of the backstop

My score: \_\_\_\_A/\_\_\_C/\_\_\_D/\_\_\_Miss/\_\_\_NS/\_\_\_Proc\_\_\_TIME



| Targets:          | 8 IPSC Targets, 2 IPSC poppers                                                               |
|-