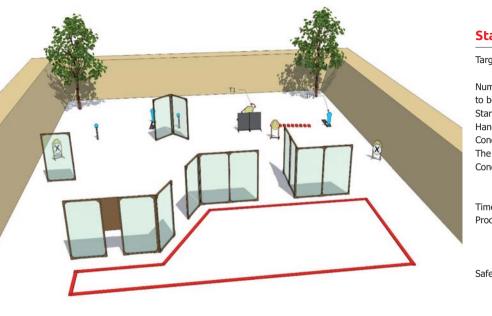

| Audible                                                                                                                                                                                         |
|       | Procedure:                                     | After start signal engage all the targets from<br>designated area. IP1 activates target T1 and<br>T2, IP2 activates target T3. All moving targets<br>stays visible at the end of their movement |
|       | Safety angles:                                 | 90 degrees left/right and top of the backstop                                                                                                                                                   |

35

My score:\_\_\_\_A/\_\_\_C/\_\_\_D/\_\_\_Miss/\_\_\_NS/\_\_\_Proc\_\_\_TIME



| Targets:                         | 4 IPSC Targets, 2 IPSC poppers,<br>2 IPSC metal plates                                                                                                         |
|----------------------------------|----------------------------------------------------------------------------------------------------------------------------------------------------------------|
| Number of rounds                 |                                                                                                                                                                |
| to be scored:                    | 12                                                                                                                                                             |
| Star