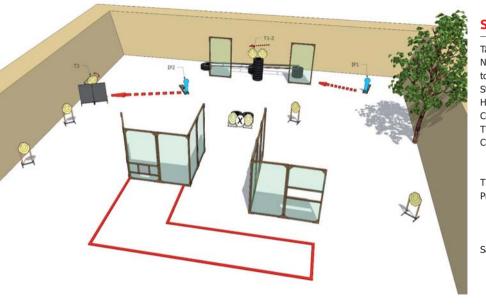

illed and fitted<br>(if applicable), chamber loaded, hammer<br>and/or sear cocked, and safety catch applied                       |
| Time starts:                 | Audible                                                                                                                                                        |
| Procedure:                   | After start signal engage all the targets from<br>designated area. IP1 activates target T1. All<br>moving targets stay visible at the end of their<br>movement |
| Safety angles:               | 90 degrees left/right and top of the backstop                                                                                                                  |

34

My score:\_\_\_\_\_A/\_\_\_C/\_\_\_D/\_\_\_Miss/\_\_\_NS/\_\_\_Proc\_\_\_\_TIME



| 12.00 | Targets:<br>Number of rounds                   | 9 IPSC Targets, 2 IPSC poppers                                                                                                                                                                  |
|-------|------------------------------------------------|-------------------------------------------------------------------------------------------------------------------------------------------------------------------------------------------------|
| 2     | to be scored:                                  | 20                                                                                                                                                                                              |
|       | Start position:<br>Handgun Re