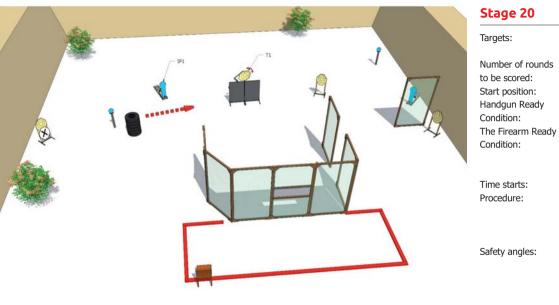

loaded, hammer<br>and/or sear cocked, and safety catch applied                                |
| Time starts:                     | Audible                                                                                                                                                                 |
| Procedure:                       | After start signal engage all the targets from<br>designated area. The platform activates target<br>T1. All moving targets stay visible at the end<br>of their movement |
| Safety angles:                   | 90 degrees left/right and top of the backstop                                                                                                                           |

31

My score:\_\_\_\_A/\_\_\_C/\_\_D/\_\_\_Miss/\_\_\_NS/\_\_\_Proc\_\_\_TIME





# 4 IPSC Targets, 2 IPSC poppers, 2 IPSC metal plates 12 Sitting on a chair as demonstrated

Loaded (Option 2): magazine filled and fitted (if applicable), chamber empty and the action closed.

Audible

After start signal engage all the targets from designated area. IP1 activates target T1. All moving targets stay visible at the end of their movement

90 degrees left/right and top of the backstop

C/ D/ NS/ TIME My score: A/ Miss/ Proc



| Targets:<br>Number of rounds     | 10 IPSC Targets, 2 IPSC Poppers                                                                                                                                                  |
|----------------------------------|-------------------------------------------------------------------------------------------------------