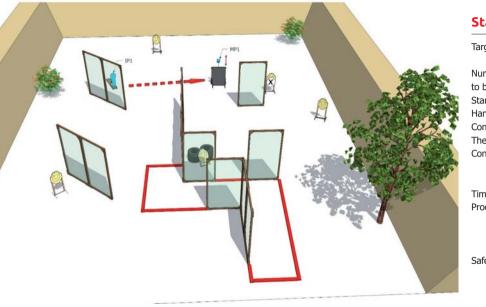

ts:               | Audible                                                                                  |
| rocedure:                 | After start signal engage all the targets from designated area. IP1 activates target T1. |
|                           | All moving targets stay visible at the end                                               |
|                           | of their movement                                                                        |
| afety angles:             | 90 degrees left/right and top of the backstop                                            |
|                           |                                                                                          |

(40)

My score:\_\_\_\_A/\_\_\_C/\_\_\_D/\_\_\_Miss/\_\_\_NS/\_\_\_Proc\_\_\_TIME



| gets:                                                      | 5 IPSC Targets, 1 IPSC Popper,<br>1 IPSC Metal Plate                                                                                                          |
|------------------------------------------------------------|---------------------------------------------------------------------------------------------------------------------------------------------------------------|
| mber of rounds                                             |                                                                                                                                                               |
| be scored:                                                 | 12