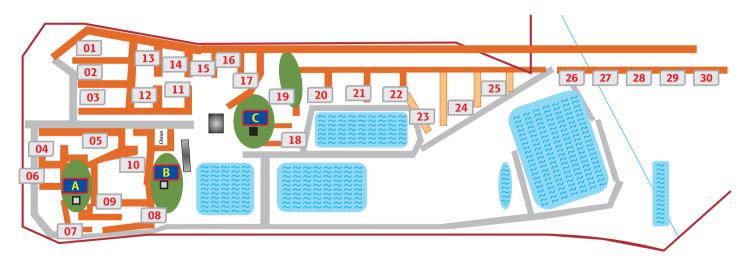

|               |               |               |                |                |                |                |           | 19             | 20             | 11             | 12             | 13             | 14             | 15             | 16             | 17             | 18             |
| 50       |               |               |               |               |               |               |                |                |                |                |           | 20             | 11             | 12             | 13             | 14             | 15             | 16             | 17             | 18             | 19             |

**ADVERTISING PARTNERS** 





9

**ADVERTISING PARTNERS** 

LAUGO ARMS





(10)









#### SHOOTING RANGE WIECHLICE - MAP





| Targets:          | 14 IPSC Targets, 3 IPSC poppers                                                       |
|-------------------|---------------------------------------------------------------------------------------|
| Number of rounds  |                                                                                       |
| to be scored:     | 31                                                                                    |
| Start position:   | Standing anywhere within designated area                                              |
| Handgun Ready     |                                                                                       |
| Condition:        |                                                                                       |
| The Firearm Ready |