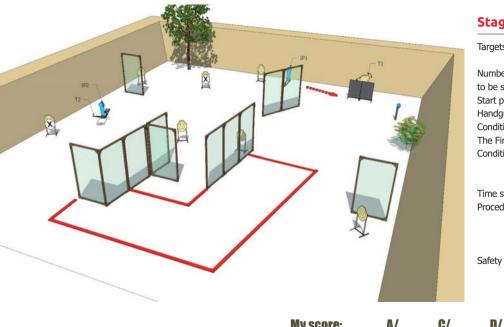

d, hammer<br>and/or sear cocked, and safety catch applied                       |
| Time starts:                                   | Audible                                                                                                                                                        |
| Procedure:                                     | After start signal engage all the targets from<br>designated area. IP1 activates target T1. All<br>moving targets stay visible at the end of their<br>movement |
| Safety angles:                                 | 90 degrees left/right and top of the backstop                                                                                                                  |

(15)

My score:\_\_\_\_A/\_\_\_C/\_\_D/\_\_\_Miss/\_\_\_NS/\_\_\_Proc\_\_\_TIME



| 1 | Targets:          | 9 IPSC Targets, 2 IPSC poppers, 1 IPSC metal plate                                            |
|---|-------------------|-----------------------------------------------------------------------------------------------|
|   | Number of rounds  |                                                                                               |
|   | to be scored:     | 21                                                                                            |
|   | Start position:   | Standing anywhere within designated area                                                      |
|   | Handgun Ready     |                                                                                               |
|   | Condition:        |