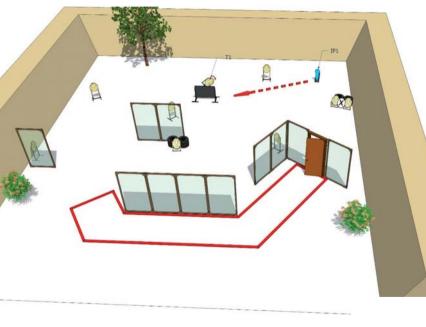

|
| Time starts:                                   | Audible                                                                                                                                                                                |
| Procedure:                                     | After start signal engage all the targets from<br>designated area. IP1 activates target T1. T2<br>activates target T2. All moving targets stay<br>visible at the end of their movement |
| Safety angles:                                 | 90 degrees left/right and top of the backstop                                                                                                                                          |

My score:\_\_\_\_A/\_\_\_C/\_\_\_D/\_\_\_Miss/\_\_\_NS/\_\_\_Proc\_\_\_TIME



| Targets:          | 9 IPSC Targets, 1 IPSC popper                                                                                                                                  |
|-------------------|----------------------------------------------------------------------------------------------------------------------------------------------------------------|
| Number of rounds  |                                                                                                                                                                |
| to be scored:     | 19                                                                                                                                                             |
| Start position:   | Standing anywhere within designated area