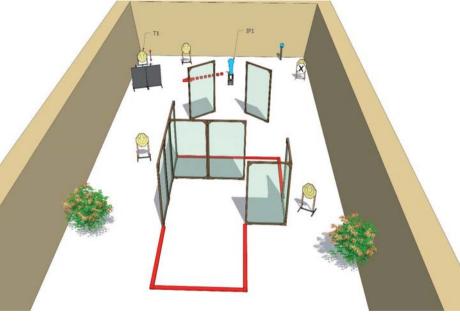

| movement                                                                                                                                           |
| Safety angles:                   | 90 degrees left/right and top of the backstop                                                                                                      |

22

My score:\_\_\_\_A/\_\_\_C/\_\_\_D/\_\_\_Miss/\_\_\_NS/\_\_\_Proc\_\_\_TIME



TIME



Standing anywhere within designated area Loaded (Option 1): magazine filled and fitted (if applicable), chamber loaded, hammer and/or sear cocked, and safety catch applied

After start signal engage all the targets from designated area. IP1 activates target T1. All moving targets stay visible at the end of their

90 degrees left/right and top of the backstop

Proc



| Targets:          | 5 IPSC Targets, 1 IPSC popper,<br>1 IPSC metal plate                                                                                                           |
|-------------------|----------------------------------------------------------------------------------------------------------------------------------------------------------------|
| Number of rounds  |                                                                                                                                                                |
| to be scored:     | 12                                                                                                                                                             |
| Start position:   | Standing anywhere within designated area