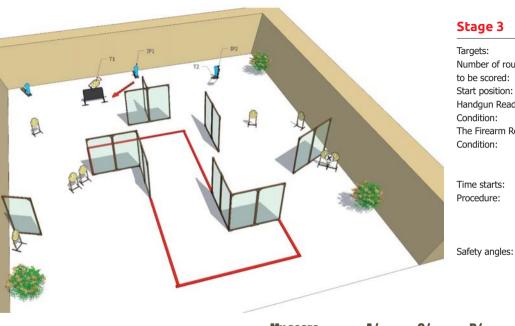

d and fitted (if applicable), chamber loaded, hammer |
|                   | and/or sear cocked, and safety catch applied                                          |
| Time starts:      | Audible                                                                               |
| Procedure:        | After start signal engage all the targets from                                        |
|                   | designated area. IP1 activates target T1. All                                         |
|                   | moving targets stay visible at the end of their movement                              |
|                   | 90 degrees left/right and top of the backstop                                         |

13

My score: \_\_\_\_A/\_\_\_C/\_\_\_D/\_\_\_Miss/\_\_\_NS/\_\_\_Proc\_\_\_TIME





| Targets:<br>Number of rounds                   | 15 IPSC Targets, 2 IPSC poppers,                                                                                                                               |
|------------------------------------------------|----------------------------------------------------------------------------------------------------------------------------------------------------------------|
| to be scored:                                  | 32                                                                                                                                                             |
| Start position:<br>Handgun Ready<br>Condition: | Standing anywhere within designated area