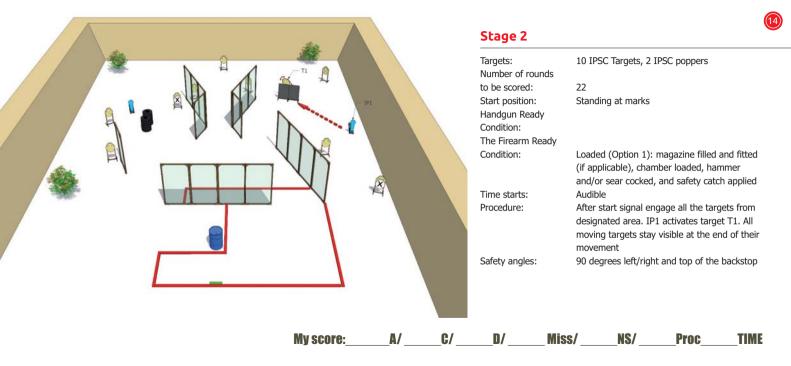

led and fitted (if applicable), chamber loaded, hammer |
|                   | and/or sear cocked, and safety catch applied                                          |
| Time starts:      | Audible                                                                               |
| Procedure:        | After start signal engage all the targets from                                        |
|                   | designated area. IP1 activates target T1. All                                         |
|                   | moving targets stay visible at the end of their movement                              |
|                   | 90 degrees left/right and top of the backstop                                         |

13

My score: \_\_\_\_A/\_\_\_C/\_\_\_D/\_\_\_Miss/\_\_\_NS/\_\_\_Proc\_\_\_TIME





| Targets:<br>Number of rounds                   | 15 IPSC Targets, 2 IPSC poppers,                                                                                                                               |
|------------------------------------------------|----------------------------------------------------------------------------------------------------------------------------------------------------------------|
| to be scored:                                  | 32                                                                                                                                                             |
| Start position:<br>Handgun Ready<br>Condition: | Standing anywhere within designated area