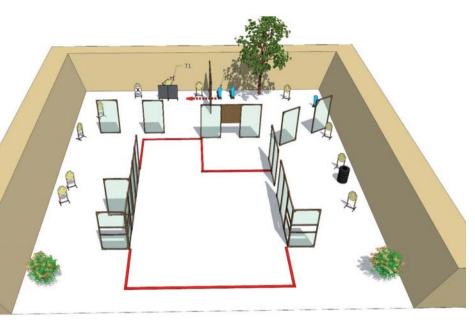

and fitted<br>(if applicable), chamber loaded, hammer<br>and/or sear cocked, and safety catch applied                              |
| Time starts:                     | Audible                                                                                                                                                               |
| Procedure:                       | After start signal engage all the targets from<br>designated area. IP1 activates target T1 and<br>T2. All moving targets stay visible at the end<br>of their movement |
| Safety angles:                   | 90 degrees left/right and top of the backstop                                                                                                                         |

29

Miss/ My score:\_ A/ **C/** D/ NS/ Proc TIME



| Targets:<br>Number of rounds    | 11 IPSC Targets, 3 IPSC poppers                |
|---------------------------------|------------------------------------------------|
| to be scored:                   | 25                                             |
| Start position:                 | Standing anywhere within designated area       |
| Handgun Ready                   |                                                |
| Condition:<br>The Firearm Ready |                                                |
| Condition:                      | Loaded (Option 1): magazine filled and fitted  |
| condition.                      | (if applicable), chamber loaded, hammer        |
|                                 | and/or sear cocked, and safety catch applied   |
| Time starts: