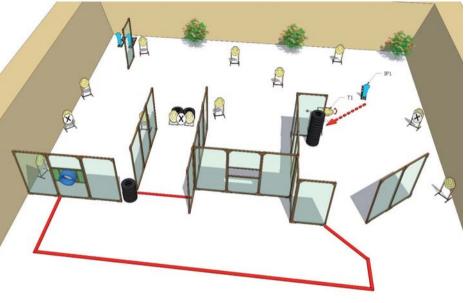

|               |               |               |                |                |                |                |           | 19             | 20             | 11             | 12             | 13             | 14             | 15             | 16             | 17             | 18             |
| 50       |               |               |               |               |               |               |                |                |                |                |           | 20             | 11             | 12             | 13             | 14             | 15             | 16             | 17             | 18             | 19             |

**ADVERTISING PARTNERS** 





9

**ADVERTISING PARTNERS** 

LAUGO ARMS





(10)









#### SHOOTING RANGE WIECHLICE - MAP





| Targets:          | 14 IPSC Targets, 3 IPSC poppers                                                       |
|-------------------|---------------------------------------------------------------------------------------|
| Number of rounds  |                                                                                       |
| to be scored:     | 31                                                                                    |
| Start position:   | Standing anywhere within designated area                                              |
| Handgun Ready     |                                                                                       |
| Condition:        |                                                                                       |
| The Firearm Ready |