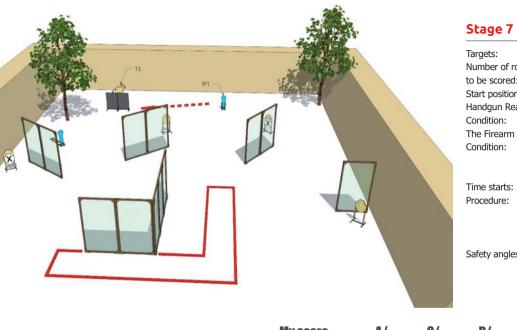

|
| Procedure:        | After start signal engage all the targets from designated area. IP1 activates target T1. IP2 |
|                   |                                                                                              |
|                   | activates target T2. All moving targets stay                                                 |
|                   | visible at the end of their movement.                                                        |
| Safety angles:    | 90 degrees left/right and top of the backstop                                                |
|                   |                                                                                              |

My score:\_\_\_\_\_A/\_\_\_C/\_\_\_D/\_\_\_Miss/\_\_\_NS/\_\_\_Proc\_\_\_\_TIME





|   | Targets:<br>Number of rounds                      | 5 IPSC Targets, 2 IPSC poppers                                                                                                                                 |
|---|---------------------------------------------------|----------------------------------------------------------------------------------------------------------------------------------------------------------------|
|   | to be scored:<br>Start position:<br>Handgun Ready | 12<br>Standing anywhere within designated area                                                                                                                 |
|   | Condition:<br>The Firearm Ready                   |