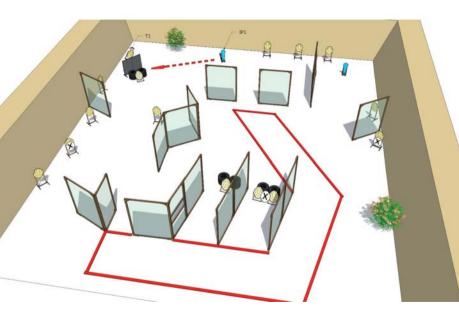

| <b>C/</b> | D/Mis             | ss/NS/ProcTIME                                 |



#### Targets: 1 IPSC metal plate Number of rounds to be scored: 12 Start position: Handgun Ready Condition: The Firearm Ready Condition: Time starts: Audible Procedure: movement Safety angles:

5 IPSC Targets, 1 IPSC popper,

Standing at marks

Loaded (Option 1): magazine filled and fitted (if applicable), chamber loaded, hammer and/or sear cocked, and safety catch applied

After start signal engage all the targets from designated area. IP1 activates target T1. All moving targets stay visible at the end of their

90 degrees left/right and top of the backstop





| Targets:<br>Number of rounds     | 15 IPSC Targets, 2 IPSC poppers,                                                                                                                   |
|----------------------------------|----------------------------------------------------------------------------------------------------------------------------------------------------|
| to be scored:                    | 32                                                                                                                                                 |
| Start position:<br>Handgun Ready | Standing anywhere within designated area                                                                                                           |
| Condition:                       |