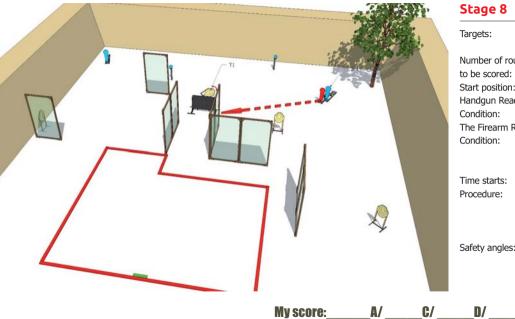

ded, hammer<br>and/or sear cocked, and safety catch applied                       |
| 1 | Time starts:                                      | Audible                                                                                                                                                        |
|   | Procedure:                                        | After start signal engage all the targets from<br>designated area. IP1 activates target T1.<br>All moving targets stay visible at the end<br>of their movement |
|   | Safety angles:                                    | 90 degrees left/right and top of the backstop                                                                                                                  |

(19)

My score:\_ Miss/\_ NS/ \_A/ **C/ D/** Proc\_ TIME



| Targets:       4 IPSC Targets, 2 IPSC poppers, 2 IPSC metal plates         Number of rounds to be scored:       12         Start position:       Standing at marks         Handgun Ready Condition:       The Firearm Ready         Condition:       Loaded (Option 1): magazine filled and fitted (if applicable), chamber loaded, hammer and/or sear cocked, and safety catch applied.         Time starts:       Audible         Procedure:       After start signal engage all the targets from designated area. IP1 activates target T1. All moving targets stay visible at the end of their movement         Safety angles:       90 degrees left/right and top of the backstop         C/D/Miss/NS/ProcTIME |           |                   |                                                |
|---------------------