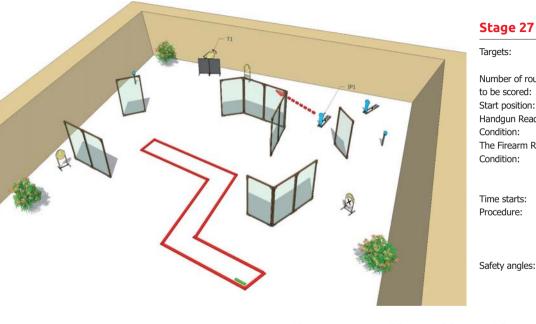

|
| Procedure:        | After start signal engage all the targets from                                                                                           |
|                   | designated area                                                                                                                          |
| Safety angles:    | 90 degrees left/right and top of the backstop                                                                                            |
|                   |                                                                                                                                          |

38

My score:\_\_\_\_A/\_\_\_C/\_\_\_D/\_\_\_Miss/\_\_\_NS/\_\_\_Proc\_\_\_TIME



#### 4 IPSC Targets, 2 IPSC poppers, 2 IPSC metal plates Number of rounds to be scored: 12 Start position: Standing at marks Handgun Ready Condition: The Firearm Ready Condition: Loaded (Option 1): magazine filled and fitted (if applicable), chamber loaded, hammer and/or sear cocked, and safety catch applied Time starts: Audible Procedure: After start signal engage all the targets from designated area. IP1 activates target T1. All moving targets stay visible at the end of their movement Safety angles: 90 degrees left/right and top of the backstop

My score:\_\_\_\_\_A/\_\_\_C/\_\_\_D/\_\_\_Miss/\_\_\_\_NS/\_\_\_Proc\_\_\_\_TIME

39



| argets:                   | 8 IPSC Targets, 2 IPSC poppers                                                           |
|---------------------------|-----