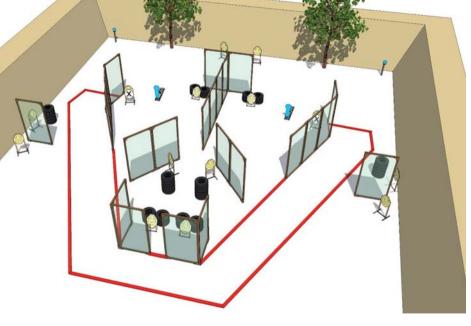

|
| Surcey ungles.                   |                                                                                                                                                                |

36

My score:\_ A/ C/ D/ Miss/ NS/ TIME Proc



#### Stage 25 4 IPSC Targets, 2 IPSC poppers, 2 IPSC metal plates Number of rounds to be scored: 12 Start position: Sitting on a chair as demonstrated Handgun Ready The Firearm Ready Loaded (Option 2): magazine filled and fitted (if applicable), chamber empty and the action closed Time starts: Audible After start signal engage all the targets from designated area. IP1 activate target MP1-2. All moving targets stays visible at end of their movement Safety angles: 90 degrees left/right and top of the backstop



| Targets:          | 14 IPSC Targets, 2 IPSC metal plates,<br>2 IPSC poppers                                                                                  |
|-------------------|------------------------------------------------------------------------------------------------------------------------------------------|
| Number of rounds  |                                                                                                                                          |
| to be scored:     | 32                                                                                                                                       |
| Start position:   | Standing anywhere within designated area