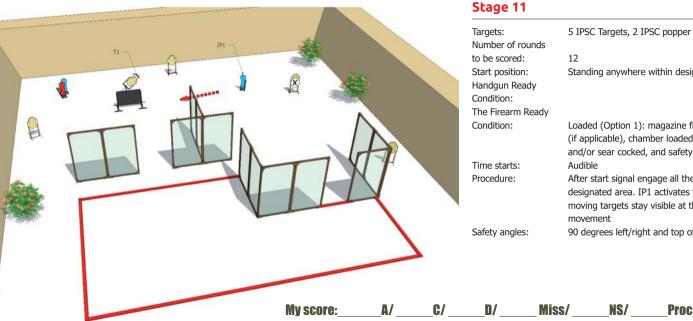

| Audible                                                                                                                                            |
| Procedure:                       | After start signal engage all the targets from<br>designated area. IP1 activates target T1. All<br>moving targets stay visible at the end of their |
|                                  | movement                                                                                                                                           |
| Safety angles:                   | 90 degrees left/right and top of the backstop                                                                                                      |

22

My score:\_\_\_\_A/\_\_\_C/\_\_\_D/\_\_\_Miss/\_\_\_NS/\_\_\_Proc\_\_\_TIME



TIME



Standing anywhere within designated area Loaded (Option 1): magazine filled and fitted (if applicable), chamber loaded, hammer and/or sear cocked, and safety catch applied

After start signal engage all the targets from designated area. IP1 activates target T1. All moving targets stay visible at the end of their

90 degrees left/right and top of the backstop

Proc



| Targets:          | 5 IPSC Targets, 1 IPSC popper,<br>1 IPSC metal plate                                                                                                           |
|-------------------|----------------------------------------------------------------------------------------------------------------------------------------------------------------|
| Number of rounds  |