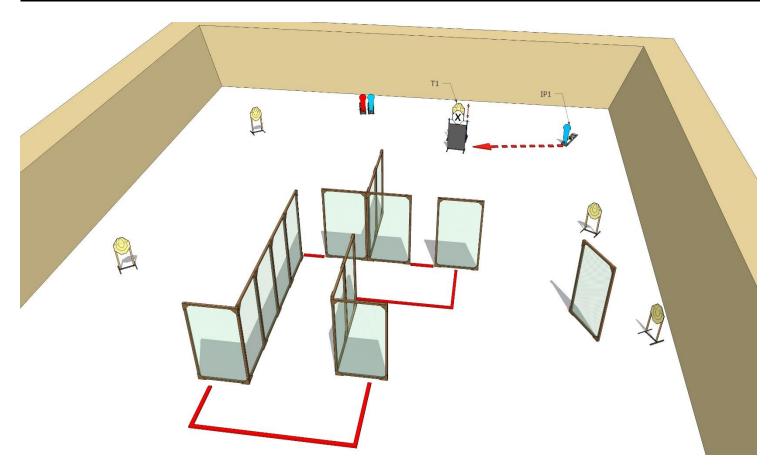

| Targets:                       | 5 IPSC Targets, 2 IPSC poppers                                                          |
|--------------------------------|-----------------------------------------------------------------------------------------|
| Number of rounds to be scored: | 12                                                                                      |
| Start position:                | Standing at marks                                                                       |
| HANDGUN condition:             |                                                                                         |
| FIREARM condition:             | Option 1                                                                                |
| Start:                         | Audible                                                                                 |
|                                | After start signal engage all the targets from designated area. IP1 activate target T1. |
| Procedure:                     | All moving targets stays visible at end of their movement                               |
| Safety angles:                 | 90 degrees left/right and top of the backstop                                           |