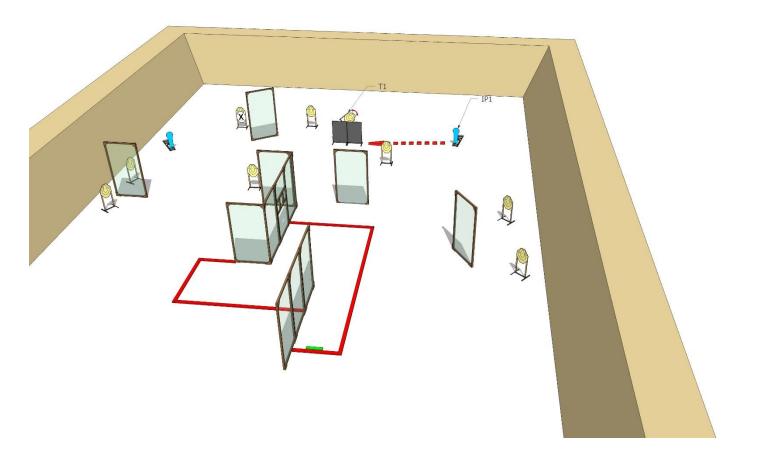

| Targets:                       | 4 IPSC Targets, 3 IPSC poppers, 1 IPSC metal plate                                      |
|--------------------------------|-----------------------------------------------------------------------------------------|
| Number of rounds to be scored: | 12                                                                                      |
| Start position:                | Standing anywhere                                                                       |
| HANDGUN condition:             |                                                                                         |
| FIREARM condition:             | Option 1                                                                                |
| Start:                         | Audible                                                                                 |
|                                | After start signal engage all the targets from designated area. IP1 activate target T1. |
| Procedure:                     | All moving targets stays visible at end of their movement                               |
| Safety angles:                 | 90 degrees left/right and top of the backstop                                           |

Stage 14

| Targets:                       | 4 IPSC Targets, 3 IPSC poppers, 1 IPSC metal plate                                      |
|--------------------------------|-----------------------------------------------------------------------------------------|
| raigets.                       | + if 3C Targets, 3 if 3C poppers, 1 if 3C metal plate                                   |
| Number of rounds to be scored: | 12                                                                                      |
| Start position:                | Standing anywhere                                                                       |
| HANDGUN condition:             |                                                                                         |
| FIREARM condition:             | Option 1                                                                                |
| Start:                         | Audible                                                                                 |
|                                | After start signal engage all the targets from designated area. IP1 activate target T1. |
| Procedure:                     | All moving targets stays visible at end of their movement                               |
| Safety angles:                 | 90 degrees left/right and top of the backstop                                           |

Stage 16

| Targets:                       | 4 IPSC Targets, 3 IPSC poppers, 1 IPSC metal plate                                      |
|--------------------------------|-----------------------------------------------------------------------------------------|
| Number of rounds to be scored: | 12                                                                                      |
| Start position:                | Standing anywhere                                                                       |
| HANDGUN condition:             |                                                                                         |
| FIREARM condition:             | Option 1                                                                                |
| Start:                         | Audible                                                                                 |
|                                | After start signal engage all the targets from designated area. IP1 activate target T1. |
| Procedure:                     | All moving targets stays visible at end of their movement                               |
| Safety angles:                 | 90 degrees left/right and top of the backstop                                           |

Stage 18

| Targets:                       | 4 IPSC Targets, 3 IPSC poppers, 1 IPSC metal plate                                      |
|--------------------------------|-----------------------------------------------------------------------------------------|
| Number of rounds to be scored: | 12                                                                                      |
| Start position:                | Standing at marks                                                                       |
| HANDGUN condition:             |                                                                                         |
| FIREARM condition:             | Option 1                                                                                |
| Start:                         | Audible                                                                                 |
|                                | After start signal engage all the targets from designated area. IP1 activate target T1. |
| Procedure:                     | All moving targets stays visible at end of their movement                               |
| Safety angles:                 | 90 degrees left/right and top of the backstop                                           |

Stage 21

| Targets:                       | 4 IPSC Targets, 3 IPSC poppers, 1 IPSC metal plate                                      |
|--------------------------------|-----------------------------------------------------------------------------------------|
| Number of rounds to be scored: | 12                                                                                      |
| Start position:                | Standing anywhere                                                                       |
| HANDGUN condition:             |                                                                                         |
| FIREARM condition:             | Option 1                                                                                |
| Start:                         | Audible                                                                                 |
|                                | After start signal engage all the targets from designated area. IP1 activate target T1. |
| Procedure:                     | All moving targets stays visible at end of their movement                               |
| Safety angles:                 | 90 degrees left/right and top of the backstop                                           |