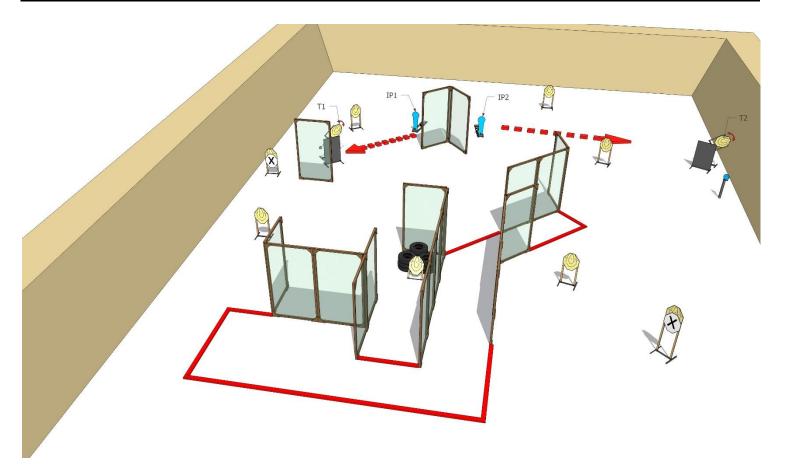

Stage 7

| Targets:                       | 10 IPSC Targets, 2 IPSC poppers, 1 IPSC metal plate                                     |
|--------------------------------|-----------------------------------------------------------------------------------------|
| Number of rounds to be scored: | 32                                                                                      |
| Start position:                | Standing anywhere                                                                       |
| HANDGUN condition:             |                                                                                         |
| FIREARM condition:             | Option 1                                                                                |
| Start:                         | Audible                                                                                 |
|                                | After start signal engage all the targets from designated area. IP1 activate target T1. |
| Procedure:                     | IP2 activate target T2. All moving targets stays visible at end of their movement       |
| Safety angles:                 | 90 degrees left/right and top of the backstop                                           |