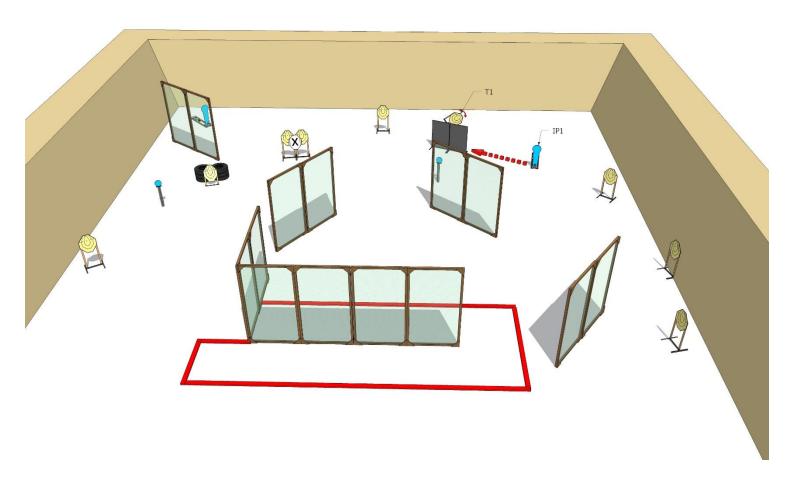

| Targets:                       | 5 IPSC Targets, 2 IPSC poppers                                                          |
|--------------------------------|-----------------------------------------------------------------------------------------|
| Number of rounds to be scored: | 12                                                                                      |
| Start position:                | Standing at marks                                                                       |
| HANDGUN condition:             |                                                                                         |
| FIREARM condition:             | Option 1                                                                                |
| Start:                         | Audible                                                                                 |
|                                | After start signal engage all the targets from designated area. IP1 activate target T1. |
| Procedure:                     | All moving targets stays visible at end of their movement                               |
| Safety angles:                 | 90 degrees left/right and top of the backstop                                           |