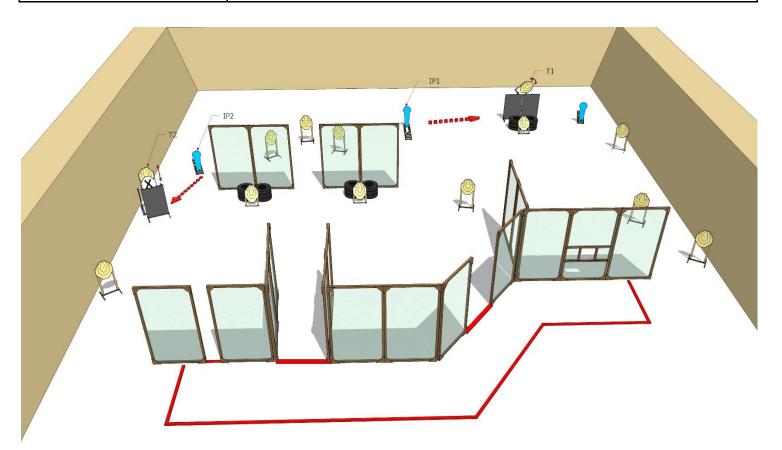

Stage 7

| Targets:                       | 10 IPSC Targets, 2 IPSC poppers, 1 IPSC metal plate                                     |
|--------------------------------|-----------------------------------------------------------------------------------------|
| Number of rounds to be scored: | 32                                                                                      |
| Start position:                | Standing anywhere                                                                       |
| HANDGUN condition:             |                                                                                         |
| FIREARM condition:             | Option 1                                                                                |
| Start:                         | Audible                                                                                 |
|                                | After start signal engage all the targets from designated area. IP1 activate target T1. |
| Procedure:                     | IP2 activate target T2. All moving targets stays visible at end of their movement       |
| Safety angles:                 | 90 degrees left/right and top of the backstop                                           |