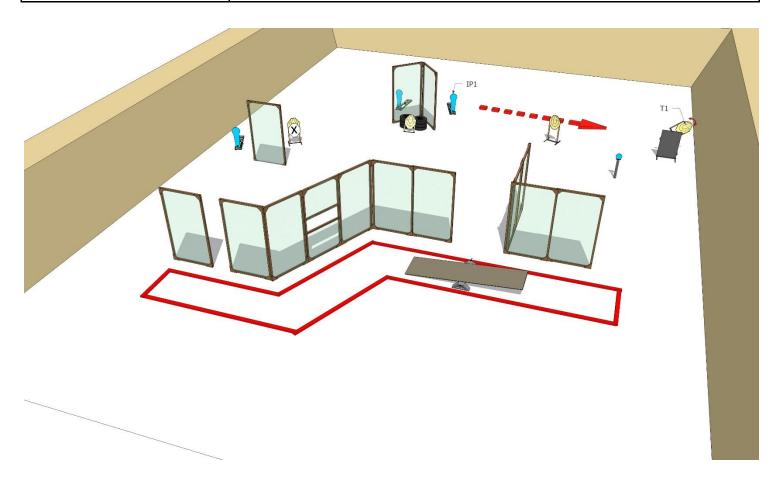

| Targets:                       | 5 IPSC Targets, 2 IPSC poppers,                                                         |
|--------------------------------|-----------------------------------------------------------------------------------------|
| Number of rounds to be scored: | 12                                                                                      |
| Start position:                | Standing anywhere                                                                       |
| HANDGUN condition:             | Lying on the table, magazine insered, chamber empty                                     |
| FIREARM condition:             | Lying on the table ,Option 2                                                            |
| Start:                         | Audible                                                                                 |
|                                | After start signal engage all the targets from designated area. IP1 activate target T1. |
| Procedure:                     | All moving targets stays visible at end of their movement                               |
| Safety angles:                 | 90 degrees left/right and top of the backstop                                           |