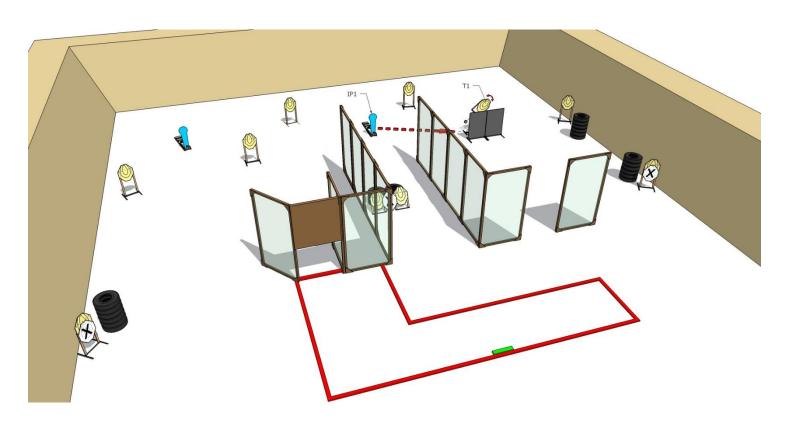

| Targets:                       | 10 IPSC Targets, 2 IPSC poppers,                                                        |
|--------------------------------|-----------------------------------------------------------------------------------------|
| Number of rounds to be scored: | 22                                                                                      |
| Start position:                | Standing at marks                                                                       |
| HANDGUN condition:             |                                                                                         |
| FIREARM condition:             | Option 1                                                                                |
| Start:                         | Audible                                                                                 |
|                                | After start signal engage all the targets from designated area. IP1 activate target T1. |
| Procedure:                     | All moving targets stays visible at end of their movement                               |
| Safety angles:                 | 90 degrees left/right and top of the backstop                                           |