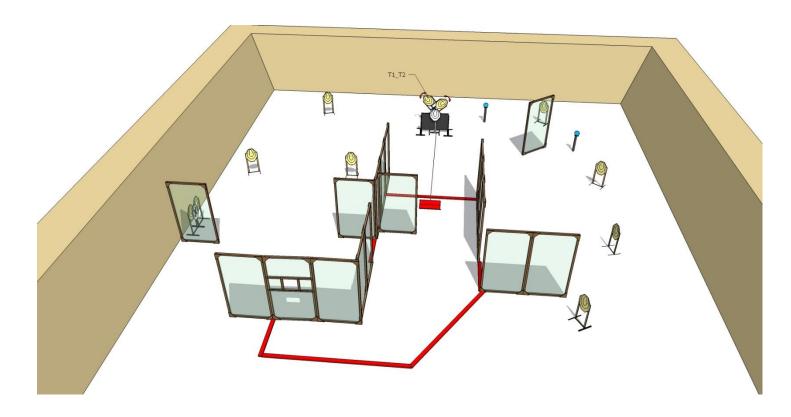

Stage 3

| Targets:                       | 11 IPSC Targets, 2 IPSC metal plate                                                  |
|--------------------------------|--------------------------------------------------------------------------------------|
| Number of rounds to be scored: | 24                                                                                   |
| Start position:                | Standing anywhere                                                                    |
| HANDGUN condition:             |                                                                                      |
| FIREARM condition:             | Option 1                                                                             |
| Start:                         | Audible                                                                              |
|                                | After start signal engage all the targets from designated area. Activate platform    |
| Procedure:                     | activate target T1 and T2. All moving targets stays visible at end of their movement |
| Safety angles:                 | 90 degrees left/right and top of the backstop                                        |