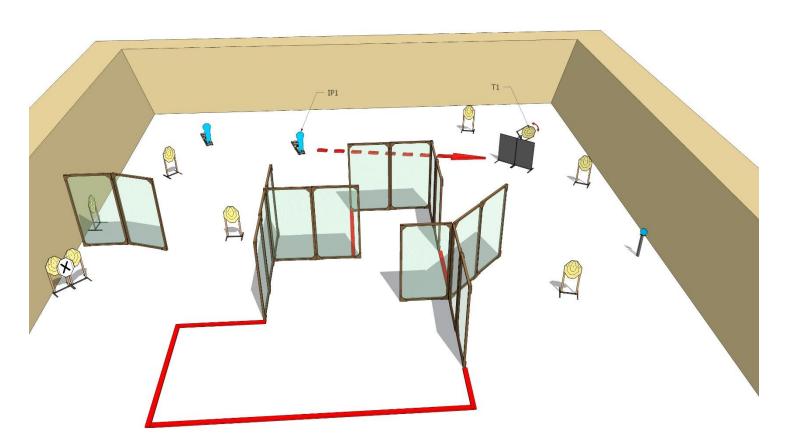

| Targets:                       | 5 IPSC Targets, 2 IPSC poppers                                                          |
|--------------------------------|-----------------------------------------------------------------------------------------|
| Number of rounds to be scored: | 12                                                                                      |
| Start position:                | Standing anywhere                                                                       |
| HANDGUN condition:             |                                                                                         |
| FIREARM condition:             | Option 1                                                                                |
| Start:                         | Audible                                                                                 |
|                                | After start signal engage all the targets from designated area. IP1 activate target T1. |
| Procedure:                     | All moving targets stays visible at end of their movement                               |
| Safety angles:                 | 90 degrees left/right and top of the backstop                                           |

| Targets:                       | 5 IPSC Targets, 2 IPSC poppers                                                          |
|--------------------------------|-----------------------------------------------------------------------------------------|
| Number of rounds to be scored: | 12                                                                                      |
| Start position:                | Standing at marks                                                                       |
| HANDGUN condition:             |                                                                                         |
| FIREARM condition:             | Option 1                                                                                |
| Start:                         | Audible                                                                                 |
|                                | After start signal engage all the targets from designated area. IP1 activate target T1. |
| Procedure:                     | All moving targets stays visible at end of their movement                               |
| Safety angles:                 | 90 degrees left/right and top of the backstop                                           |

| Targets:                       | 5 IPSC Targets, 2 IPSC poppers,                                                         |
|--------------------------------|-----------------------------------------------------------------------------------------|
| Number of rounds to be scored: | 12                                                                                      |
| Start position:                | Standing anywhere                                                                       |
| HANDGUN condition:             |                                                                                         |
| FIREARM condition:             | Option 1                                                                                |
| Start:                         | Audible                                                                                 |
|                                | After start signal engage all the targets from designated area. IP1 activate target T1. |
| Procedure:                     | All moving targets stays visible at end of their movement                               |
| Safety angles:                 | 90 degrees left/right and top of the backstop                                           |