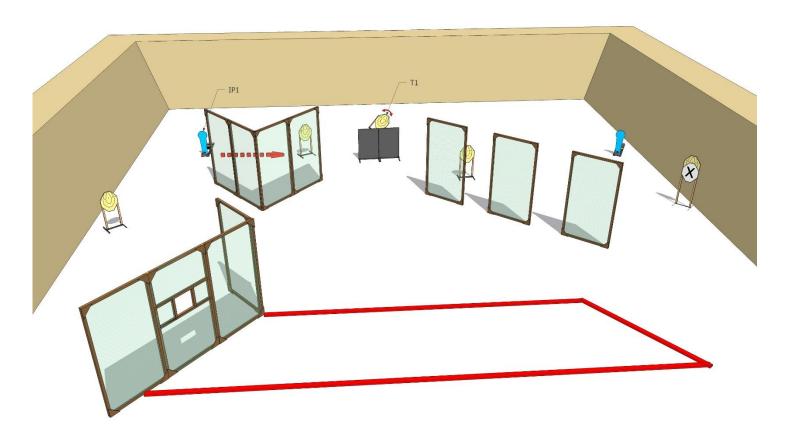

| Targets:                       | 5 IPSC Targets, 2 IPSC poppers                                                          |
|--------------------------------|-----------------------------------------------------------------------------------------|
| Number of rounds to be scored: | 12                                                                                      |
| Start position:                | Standing anywhere                                                                       |
| HANDGUN condition:             |                                                                                         |
| FIREARM condition:             | Option 1                                                                                |
| Start:                         | Audible                                                                                 |
|                                | After start signal engage all the targets from designated area. IP1 activate target T1. |
| Procedure:                     | All moving targets stays visible at end of their movement                               |
| Safety angles:                 | 90 degrees left/right and top of the backstop                                           |