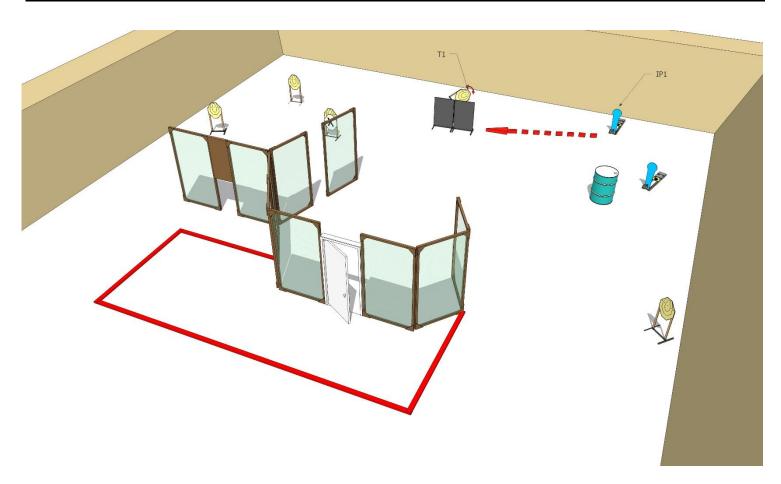

| Targets:                       | 5 IPSC Targets, 2 IPSC poppers,                                                         |
|--------------------------------|-----------------------------------------------------------------------------------------|
| Number of rounds to be scored: | 12                                                                                      |
| Start position:                | Standing anywhere                                                                       |
| HANDGUN condition:             | Lying on the table, magazine insered, chamber empty                                     |
| FIREARM condition:             | Lying on the table ,Option 2                                                            |
| Start:                         | Audible                                                                                 |
|                                | After start signal engage all the targets from designated area. IP1 activate target T1. |
| Procedure:                     | All moving targets stays visible at end of their movement                               |
| Safety angles:                 | 90 degrees left/right and top of the backstop                                           |