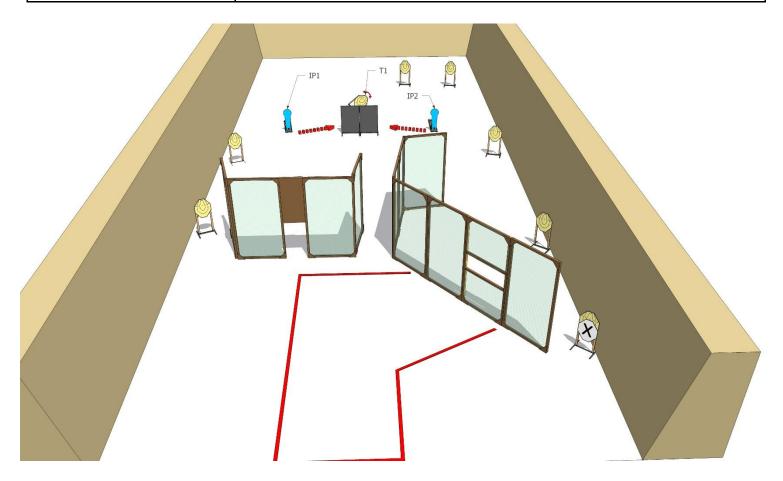

Stage 7

| Targets:                       | 10 IPSC Targets, 2 IPSC poppers, 1 IPSC metal plate                                     |
|--------------------------------|-----------------------------------------------------------------------------------------|
| Number of rounds to be scored: | 32                                                                                      |
| Start position:                | Standing anywhere                                                                       |
| HANDGUN condition:             |                                                                                         |
| FIREARM condition:             | Option 1                                                                                |
| Start:                         | Audible                                                                                 |
|                                | After start signal engage all the targets from designated area. IP1 activate target T1. |
| Procedure:                     | IP2 activate target T2. All moving targets stays visible at end of their movement       |
| Safety angles:                 | 90 degrees left/right and top of the backstop                                           |