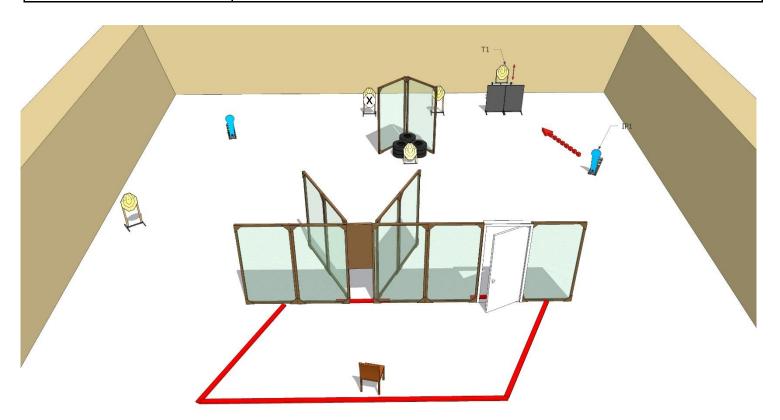

Stage 20

| Targets:                       | 5 IPSC Targets, 2 IPSC poppers                                                          |
|--------------------------------|-----------------------------------------------------------------------------------------|
| Number of rounds to be scored: | 12                                                                                      |
| Start position:                | Sitting on the chair, as demonstrated.                                                  |
| HANDGUN condition:             | Holstered, magazine insered, chamber empty                                              |
| FIREARM condition:             | Option 2                                                                                |
| Start:                         | Audible                                                                                 |
|                                | After start signal engage all the targets from designated area. IP1 activate target T1. |
| Procedure:                     | All moving targets stays visible at end of their movement                               |
| Safety angles:                 | 90 degrees left/right and top of the backstop                                           |