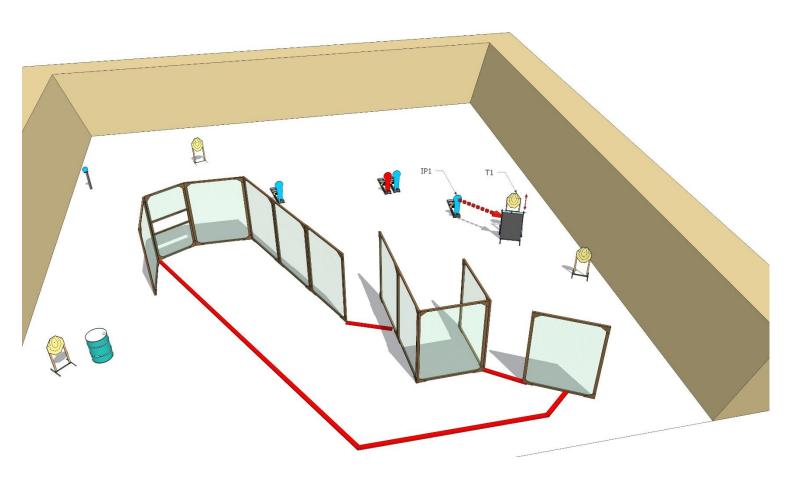

| Targets:                       | 5 IPSC Targets, 2 IPSC poppers,                                                         |
|--------------------------------|-----------------------------------------------------------------------------------------|
| Number of rounds to be scored: | 12                                                                                      |
| Start position:                | Standing anywhere                                                                       |
| HANDGUN condition:             | Lying on the table, magazine insered, chamber empty                                     |
| FIREARM condition:             | Lying on the table ,Option 2                                                            |
| Start:                         | Audible                                                                                 |
|                                | After start signal engage all the targets from designated area. IP1 activate target T1. |
| Procedure:                     | All moving targets stays visible at end of their movement                               |
| Safety angles:                 | 90 degrees left/right and top of the backstop                                           |