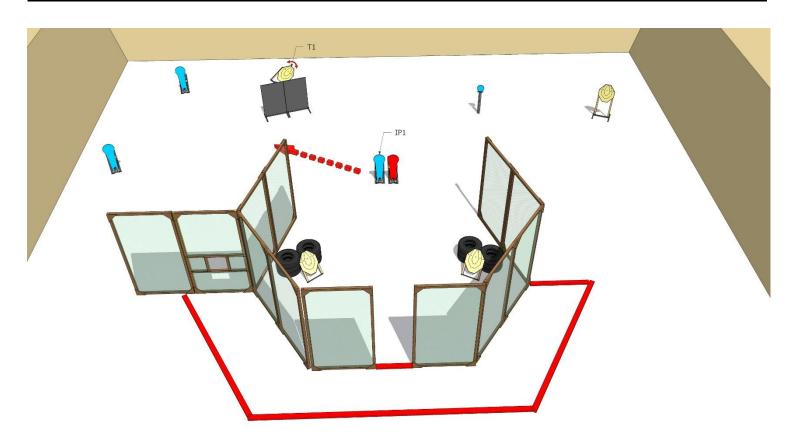

| Targets:                       | 4 IPSC Targets, 3 IPSC poppers, 1 IPSC metal plate                                      |
|--------------------------------|-----------------------------------------------------------------------------------------|
| Number of rounds to be scored: | 12                                                                                      |
| Start position:                | Standing anywhere                                                                       |
| HANDGUN condition:             |                                                                                         |
| FIREARM condition:             | Option 1                                                                                |
| Start:                         | Audible                                                                                 |
|                                | After start signal engage all the targets from designated area. IP1 activate target T1. |
| Procedure:                     | All moving targets stays visible at end of their movement                               |
| Safety angles:                 | 90 degrees left/right and top of the backstop                                           |

Stage 14

| Targets:                       | 4 IPSC Targets, 3 IPSC poppers, 1 IPSC metal plate                                      |
|--------------------------------|-----------------------------------------------------------------------------------------|
| raigets.                       | + if 3C Targets, 3 if 3C poppers, 1 if 3C metal plate                                   |
| Number of rounds to be scored: | 12                                                                                      |
| Start position:                | Standing anywhere                                                                       |
| HANDGUN condition:             |                                                                                         |
| FIREARM condition:             | Option 1                                                                                |
| Start:                         | Audible                                                                                 |
|                                | After start signal engage all the targets from designated area. IP1 activate target T1. |
| Procedure:                     | All moving targets stays visible at end of their movement                               |
| Safety angles:                 | 90 degrees left/right and top of the backstop                                           |

Stage 16

| Targets:                       | 4 IPSC Targets, 3 IPSC poppers, 1 IPSC metal plate                                      |
|--------------------------------|-----------------------------------------------------------------------------------------|
| Number of rounds to be scored: | 12                                                                                      |
| Start position:                | Standing anywhere                                                                       |
| HANDGUN condition:             |                                                                                         |
| FIREARM condition:             | Option 1                                                                                |
| Start:                         | Audible                                                                                 |
|                                | After start signal engage all the targets from designated area. IP1 activate target T1. |
| Procedure:                     | All moving targets stays visible at end of their movement                               |
| Safety angles:                 | 90 degrees left/right and top of the backstop                                           |

Stage 18

| Targets:                       | 4 IPSC Targets, 3 IPSC poppers, 1 IPSC metal plate                                      |
|--------------------------------|-----------------------------------------------------------------------------------------|
| Number of rounds to be scored: | 12                                                                                      |
| Start position:                | Standing at marks                                                                       |
| HANDGUN condition:             |                                                                                         |
| FIREARM condition:             | Option 1                                                                                |
| Start:                         | Audible                                                                                 |
|                                | After start signal engage all the targets from designated area. IP1 activate target T1. |
| Procedure:                     | All moving targets stays visible at end of their movement                               |
| Safety angles:                 | 90 degrees left/right and top of the backstop                                           |

Stage 21

| Targets:                       | 4 IPSC Targets, 3 IPSC poppers, 1 IPSC metal plate                                      |
|--------------------------------|-----------------------------------------------------------------------------------------|
| Number of rounds to be scored: | 12                                                                                      |
| Start position:                | Standing anywhere                                                                       |
| HANDGUN condition:             |                                                                                         |
| FIREARM condition:             | Option 1                                                                                |
| Start:                         | Audible                                                                                 |
|                                | After start signal engage all the targets from designated area. IP1 activate target T1. |
| Procedure:                     | All moving targets stays visible at end of their movement                               |
| Safety angles:                 | 90 degrees left/right and top of the backstop                                           |