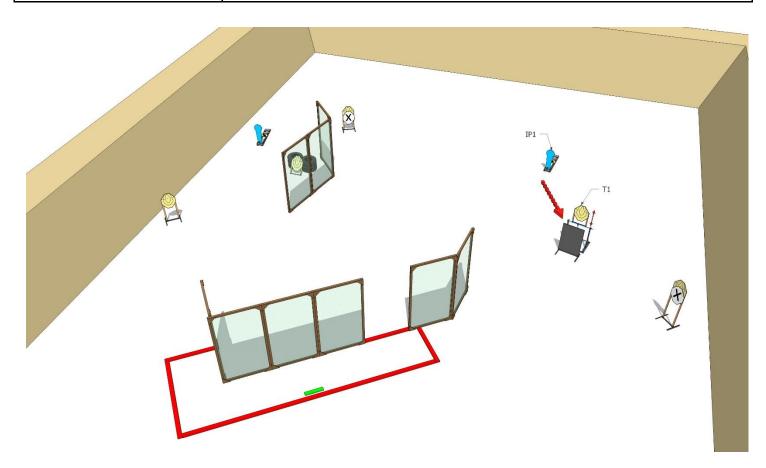

| Targets:                       | 4 IPSC Targets, 3 IPSC poppers, 1 IPSC metal plate                                      |
|--------------------------------|-----------------------------------------------------------------------------------------|
| Number of rounds to be scored: | 12                                                                                      |
| Start position:                | Standing anywhere                                                                       |
| HANDGUN condition:             |                                                                                         |
| FIREARM condition:             | Option 1                                                                                |
| Start:                         | Audible                                                                                 |
|                                | After start signal engage all the targets from designated area. IP1 activate target T1. |
| Procedure:                     | All moving targets stays visible at end of their movement                               |
| Safety angles:                 | 90 degrees left/right and top of the backstop                                           |