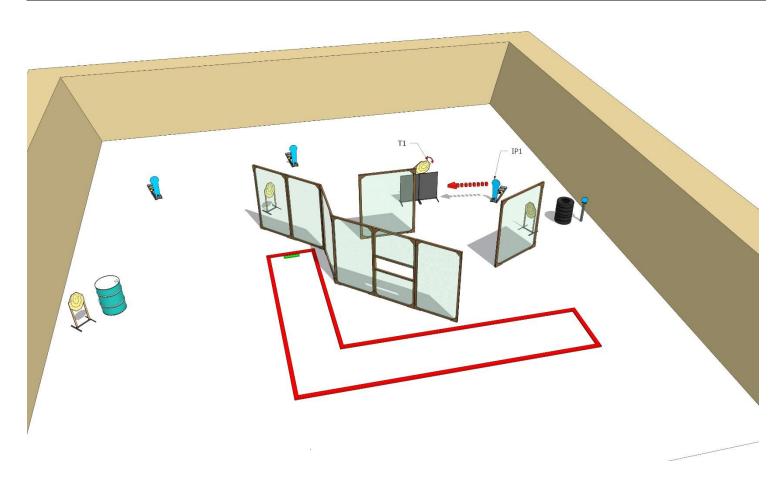

| Targets:                       | 5 IPSC Targets, 2 IPSC poppers,                                                         |
|--------------------------------|-----------------------------------------------------------------------------------------|
| Number of rounds to be scored: | 12                                                                                      |
| Start position:                | Standing anywhere                                                                       |
| HANDGUN condition:             | Lying on the table, magazine insered, chamber empty                                     |
| FIREARM condition:             | Lying on the table ,Option 2                                                            |
| Start:                         | Audible                                                                                 |
|                                | After start signal engage all the targets from designated area. IP1 activate target T1. |
| Procedure:                     | All moving targets stays visible at end of their movement                               |
| Safety angles:                 | 90 degrees left/right and top of the backstop                                           |