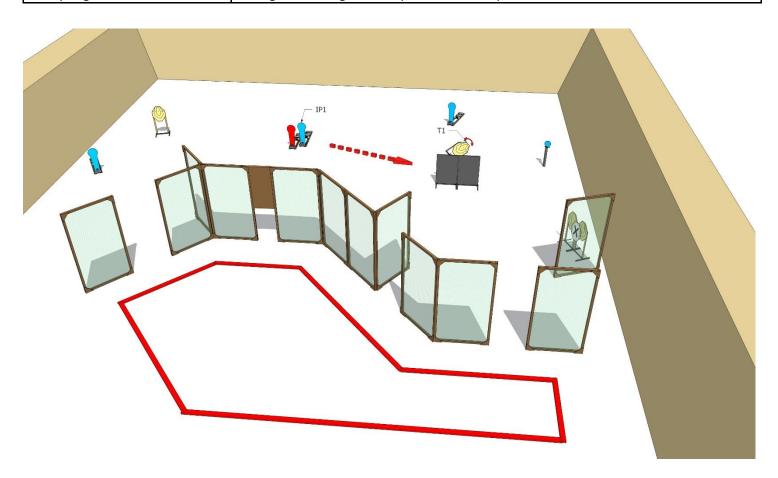

| Targets:                       | 5 IPSC Targets, 2 IPSC poppers,                                                         |
|--------------------------------|-----------------------------------------------------------------------------------------|
| Number of rounds to be scored: | 12                                                                                      |
| Start position:                | Standing anywhere                                                                       |
| HANDGUN condition:             | Lying on the table, magazine insered, chamber empty                                     |
| FIREARM condition:             | Lying on the table ,Option 2                                                            |
| Start:                         | Audible                                                                                 |
|                                | After start signal engage all the targets from designated area. IP1 activate target T1. |
| Procedure:                     | All moving targets stays visible at end of their movement                               |
| Safety angles:                 | 90 degrees left/right and top of the backstop                                           |