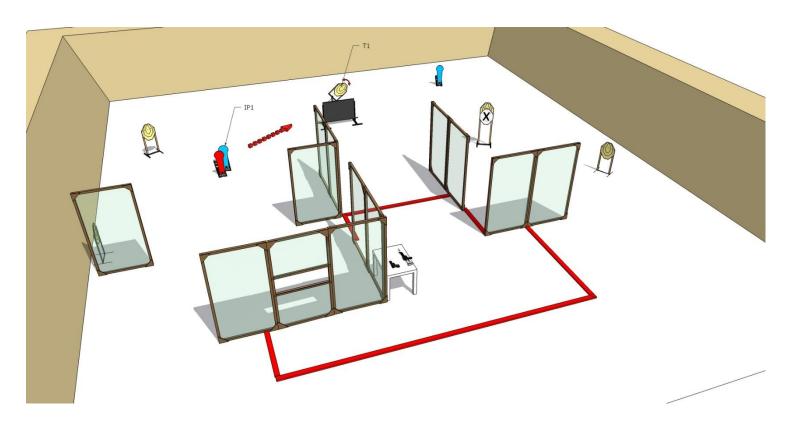

| Targets:                       | 5 IPSC Targets, 2 IPSC poppers,                                                         |
|--------------------------------|-----------------------------------------------------------------------------------------|
| Number of rounds to be scored: | 12                                                                                      |
| Start position:                | Standing anywhere                                                                       |
| HANDGUN condition:             | Lying on the table, magazine insered, chamber empty                                     |
| FIREARM condition:             | Lying on the table ,Option 2                                                            |
| Start:                         | Audible                                                                                 |
|                                | After start signal engage all the targets from designated area. IP1 activate target T1. |
| Procedure:                     | All moving targets stays visible at end of their movement                               |
| Safety angles:                 | 90 degrees left/right and top of the backstop                                           |