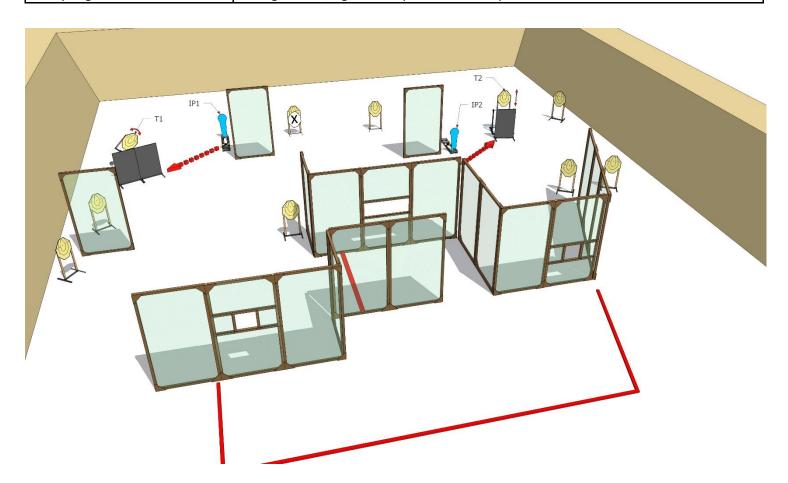

Stage 23

| Targets:                       | 10 IPSC Targets, 2 IPSC poppers                                                         |
|--------------------------------|-----------------------------------------------------------------------------------------|
| Number of rounds to be scored: | 22                                                                                      |
| Start position:                | Standing anywhere                                                                       |
| HANDGUN condition:             |                                                                                         |
| FIREARM condition:             | Option 1                                                                                |
| Start:                         | Audible                                                                                 |
|                                | After start signal engage all the targets from designated area. IP1 activate target T1. |
| Procedure:                     | IP2 activate target T2. All moving targets stays visible at end of their movement       |
| Safety angles:                 | 90 degrees left/right and top of the backstop                                           |