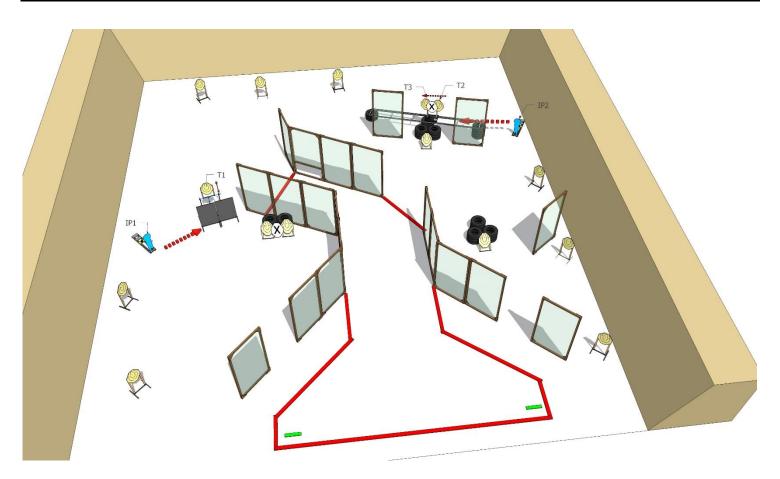

Stage 12

| Targets:                       | 15 IPSC Targets, 2 IPSC poppers                                                          |
|--------------------------------|------------------------------------------------------------------------------------------|
| Number of rounds to be scored: | 32                                                                                       |
| Start position:                | Standing at marks                                                                        |
| HANDGUN condition:             |                                                                                          |
| FIREARM condition:             | Option 1                                                                                 |
| Start:                         | Audible                                                                                  |
|                                | After start signal engage all the targets from designated area. IP1 activate target T1.  |
| Procedure:                     | IP2 activate target T2 and T3. All moving targets stays visible at end of their movement |
| Safety angles:                 | 90 degrees left/right and top of the backstop                                            |

Stage 13

| Targets:                       | 15 IPSC Targets, 2 IPSC poppers                                                          |
|--------------------------------|------------------------------------------------------------------------------------------|
| Number of rounds to be scored: | 32                                                                                       |
| Start position:                | Standing at marks (right or left)                                                        |
| HANDGUN condition:             |                                                                                          |
| FIREARM condition:             | Option 1                                                                                 |
| Start:                         | Audible                                                                                  |
|                                | After start signal engage all the targets from designated area. IP1 activate target T1.  |
| Procedure:                     | IP2 activate target T2 and T3. All moving targets stays visible at end of their movement |
| Safety angles:                 | 90 degrees left/right and top of the backstop                                            |