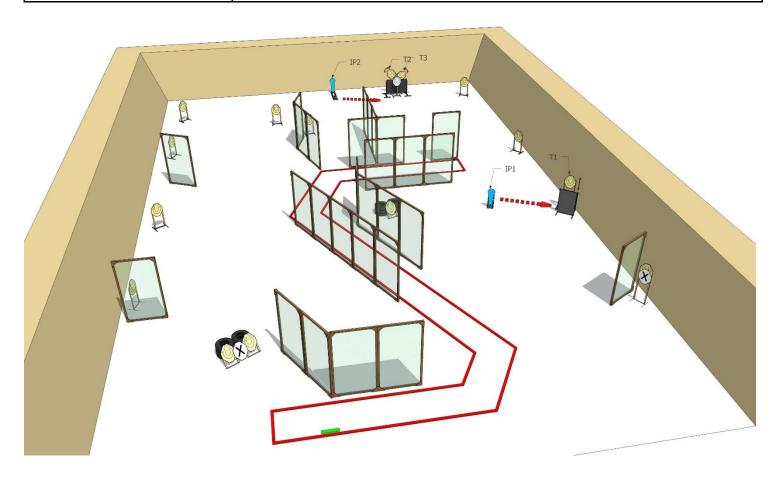

Stage 12

| Targets:                       | 15 IPSC Targets, 2 IPSC poppers                                                          |
|--------------------------------|------------------------------------------------------------------------------------------|
| Number of rounds to be scored: | 32                                                                                       |
| Start position:                | Standing at marks                                                                        |
| HANDGUN condition:             |                                                                                          |
| FIREARM condition:             | Option 1                                                                                 |
| Start:                         | Audible                                                                                  |
|                                | After start signal engage all the targets from designated area. IP1 activate target T1.  |
| Procedure:                     | IP2 activate target T2 and T3. All moving targets stays visible at end of their movement |
| Safety angles:                 | 90 degrees left/right and top of the backstop                                            |

Stage 13

| Targets:                       | 15 IPSC Targets, 2 IPSC poppers                                                          |
|--------------------------------|------------------------------------------------------------------------------------------|
| Number of rounds to be scored: | 32                                                                                       |
| Start position:                | Standing at marks (right or left)                                                        |
| HANDGUN condition:             |                                                                                          |
| FIREARM condition:             | Option 1                                                                                 |
| Start:                         | Audible                                                                                  |
|                                | After start signal engage all the targets from designated area. IP1 activate target T1.  |
| Procedure:                     | IP2 activate target T2 and T3. All moving targets stays visible at end of their movement |
| Safety angles:                 | 90 degrees left/right and top of the backstop                                            |