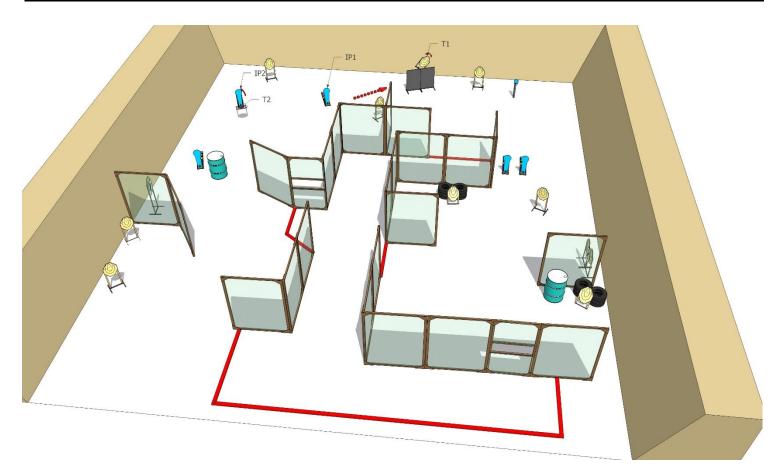

Stage 12

| Targets:                       | 15 IPSC Targets, 2 IPSC poppers                                                          |
|--------------------------------|------------------------------------------------------------------------------------------|
| Number of rounds to be scored: | 32                                                                                       |
| Start position:                | Standing at marks                                                                        |
| HANDGUN condition:             |                                                                                          |
| FIREARM condition:             | Option 1                                                                                 |
| Start:                         | Audible                                                                                  |
|                                | After start signal engage all the targets from designated area. IP1 activate target T1.  |
| Procedure:                     | IP2 activate target T2 and T3. All moving targets stays visible at end of their movement |
| Safety angles:                 | 90 degrees left/right and top of the backstop                                            |

Stage 13

| Targets:                       | 15 IPSC Targets, 2 IPSC poppers                                                          |
|--------------------------------|------------------------------------------------------------------------------------------|
| Number of rounds to be scored: | 32                                                                                       |
| Start position:                | Standing at marks (right or left)                                                        |
| HANDGUN condition:             |                                                                                          |
| FIREARM condition:             | Option 1                                                                                 |
| Start:                         | Audible                                                                                  |
|                                | After start signal engage all the targets from designated area. IP1 activate target T1.  |
| Procedure:                     | IP2 activate target T2 and T3. All moving targets stays visible at end of their movement |
| Safety angles:                 | 90 degrees left/right and top of the backstop                                            |