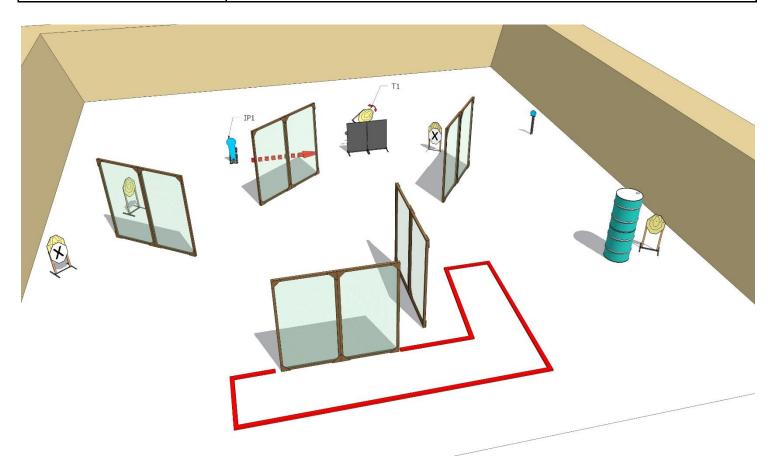

| Targets:                       | 5 IPSC Targets, 2 IPSC poppers                                                          |
|--------------------------------|-----------------------------------------------------------------------------------------|
| Number of rounds to be scored: | 12                                                                                      |
| Start position:                | Standing anywhere                                                                       |
| HANDGUN condition:             |                                                                                         |
| FIREARM condition:             | Option 1                                                                                |
| Start:                         | Audible                                                                                 |
|                                | After start signal engage all the targets from designated area. IP1 activate target T1. |
| Procedure:                     | All moving targets stays visible at end of their movement                               |
| Safety angles:                 | 90 degrees left/right and top of the backstop                                           |

| Targets:                       | 5 IPSC Targets, 2 IPSC poppers                                                          |
|--------------------------------|-----------------------------------------------------------------------------------------|
| Number of rounds to be scored: | 12                                                                                      |
| Start position:                | Standing at marks                                                                       |
| HANDGUN condition:             |                                                                                         |
| FIREARM condition:             | Option 1                                                                                |
| Start:                         | Audible                                                                                 |
|                                | After start signal engage all the targets from designated area. IP1 activate target T1. |
| Procedure:                     | All moving targets stays visible at end of their movement                               |
| Safety angles:                 | 90 degrees left/right and top of the backstop                                           |

| Targets:                       | 5 IPSC Targets, 2 IPSC poppers,                                                         |
|--------------------------------|-----------------------------------------------------------------------------------------|
| Number of rounds to be scored: | 12                                                                                      |
| Start position:                | Standing anywhere                                                                       |
| HANDGUN condition:             |                                                                                         |
| FIREARM condition:             | Option 1                                                                                |
| Start:                         | Audible                                                                                 |
|                                | After start signal engage all the targets from designated area. IP1 activate target T1. |
| Procedure:                     | All moving targets stays visible at end of their movement                               |
| Safety angles:                 | 90 degrees left/right and top of the backstop                                           |