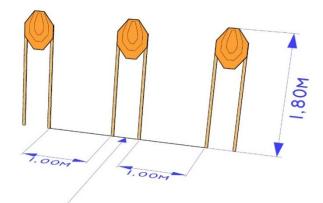

| E TREME ***   CHALLENGE | EXTREME CHALLENGE stage 1: EXTREME EL PRESIDENTE                                                                                                                  |
|-------------------------|-------------------------------------------------------------------------------------------------------------------------------------------------------------------|
| Specification:          | Handgun, Action Air                                                                                                                                               |
| Targets:                | 3 IPSC Targets                                                                                                                                                    |
| Number of rounds:       | Maximum 12 rounds                                                                                                                                                 |
| Start position:         | Shooter is standing inside box, facing uprange (back to targets), surrender position – wrists above shoulders                                                     |
| Handgun condition:      | Loaded, holstered                                                                                                                                                 |
| Start:                  | Audible                                                                                                                                                           |
| Procedure:              | After start signal engage all targets with only 2 shots per target, then mandatory reload, then all targets with only 2 shots per target again                    |
| Safety angles:          | 90°left & right, top of backstop, check your local shooting range rules                                                                                           |
| Scoring:                | Minor: Zone A – 5 points, Zone C - 3, Zone D – 1 Major: Zone A – 5 points, Zone C - 4, Zone D – 2 (Check current IPSC rules for Major Power factor determination) |

| EXTREME ***   OHALLENGE | EXTREME CHALLENGE stage 1: EXTREME EL PRESIDENTE                                                                                               |
|-------------------------|------------------------------------------------------------------------------------------------------------------------------------------------|
| Specification:          | PCC                                                                                                                                            |
| Targets:                | 3 IPSC Targets                                                                                                                                 |
| Number of rounds:       | Maximum 12 rounds                                                                                                                              |
| Start position:         | Shooter is standing inside box, facing uprange (back to targets), surrender position – wrists above shoulders                                  |
| PCC condition:          | Loaded, laying on the table, the grip must be over table desk                                                                                  |
| Start:                  | Audible                                                                                                                                        |
| Procedure:              | After start signal engage all targets with only 2 shots per target, then mandatory reload, then all targets with only 2 shots per target again |
| Safety angles:          | 90°left & right, top of backstop, check your local shooting range rules                                                                        |
| Scoring:                | Minor: Zone A – 5 points, Zone C - 3, Zone D – 1                                                                                               |
| Notes:                  | The height of the table top must not be higher than the shooter's waist                                                                        |