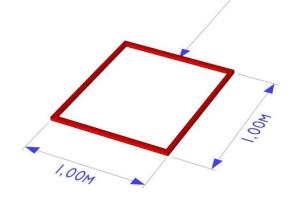

| E TREME ***   CHALLENGE | EXTREME CHALLENGE stage 1: EXTREME EL PRESIDENTE                                                                                                                  |
|-------------------------|-------------------------------------------------------------------------------------------------------------------------------------------------------------------|
| Specification:          | Handgun, Action Air                                                                                                                                               |
| Targets:                | 3 IPSC Targets                                                                                                                                                    |
| Number of rounds:       | Maximum 12 rounds                                                                                                                                                 |
| Start position:         | Shooter is standing inside box, facing uprange (back to targets), surrender position – wrists above shoulders                                                     |
| Handgun condition:      | Loaded, holstered                                                                                                                                                 |
| Start:                  | Audible                                                                                                                                                           |
| Procedure:              | After start signal engage all targets with only 2 shots per target, then mandatory reload, then all targets with only 2 shots per target again                    |
| Safety angles:          | 90°left & right, top of backstop, check your local shooting range rules                                                                                           |
| Scoring:                | Minor: Zone A – 5 points, Zone C - 3, Zone D – 1 Major: Zone A – 5 points, Zone C - 4, Zone D – 2 (Check current IPSC rules for Major Power factor determination) |

| EXTREME ***   OHALLENGE | EXTREME CHALLENGE stage 1: EXTREME EL PRESIDENTE                                                                                               |
|-------------------------|------------------------------------------------------------------------------------------------------------------------------------------------|
| Specification:          | PCC                                                                                                                                            |
| Targets:                | 3 IPSC Targets                                                                                                                                 |
| Number of rounds:       | Maximum 12 rounds                                                                                                                              |
| Start position:         | Shooter is standing inside box, facing uprange (back to targets), surrender position – wrists above shoulders                                  |
| PCC condition:          | Loaded, laying on the table, the grip must be over table desk                                                                                  |
| Start:                  | Audible                                                                                                                                        |
| Procedure:              | After start signal engage all targets with only 2 shots per target, then mandatory reload, then all targets with only 2 shots per target again |
| Safety angles:          | 90°left & right, top of backstop, check your local shooting range rules                                                                        |
| Scoring:                | Minor: Zone A – 5 points, Zone C - 3, Zone D – 1                                                                                               |
| Notes:                  | The height of the table top must not be higher than the shooter's waist                                                                        |