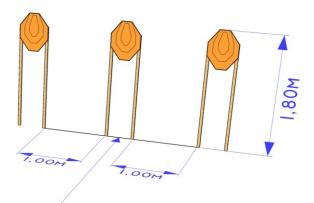

| E TREME ***   CHALLENGE | EXTREME CHALLENGE stage 1: EXTREME EL PRESIDENTE                                                                                                                  |
|-------------------------|-------------------------------------------------------------------------------------------------------------------------------------------------------------------|
| Specification:          | Handgun, Action Air                                                                                                                                               |
| Targets:                | 3 IPSC Targets                                                                                                                                                    |
| Number of rounds:       | Maximum 12 rounds                                                                                                                                                 |
| Start position:         | Shooter is standing inside box, facing uprange (back to targets), surrender position – wrists above shoulders                                                     |
| Handgun condition:      | Loaded, holstered                                                                                                                                                 |
| Start:                  | Audible                                                                                                                                                           |
| Procedure:              | After start signal engage all targets with only 2 shots per target, then mandatory reload, then all targets with only 2 shots per target again                    |
| Safety angles:          | 90°left & right, top of backstop, check your local shooting range rules                                                                                           |
| Scoring:                | Minor: Zone A – 5 points, Zone C - 3, Zone D – 1 Major: Zone A – 5 points, Zone C - 4, Zone D – 2 (Check current IPSC rules for Major Power factor determination) |

| EXTREME ***   OHALLENGE | EXTREME CHALLENGE stage 1: EXTREME EL PRESIDENTE                                                                                               |
|-------------------------|------------------------------------------------------------------------------------------------------------------------------------------------|
| Specification:          | PCC                                                                                                                                            |
| Targets:                | 3 IPSC Targets                                                                                                                                 |
| Number of rounds:       | Maximum 12 rounds                                                                                                                              |
| Start position:         | Shooter is standing inside box, facing uprange (back to targets), surrender position – wrists above shoulders                                  |
| PCC condition:          | Loaded, laying on the table, the grip must be over table desk                                                                                  |
| Start:                  | Audible                                                                                                                                        |
| Procedure:              | After start signal engage all targets with only 2 shots per target, then mandatory reload, then all targets with only 2 shots per target again |
| Safety angles:          | 90°left & right, top of backstop, check your local shooting range rules                                                                        |
| Scoring:                | Minor: Zone A – 5 points, Zone C - 3, Zone D – 1                                                                                               |
| Notes:                  | The height of the table top must not be higher than the shooter's waist                                                                        |